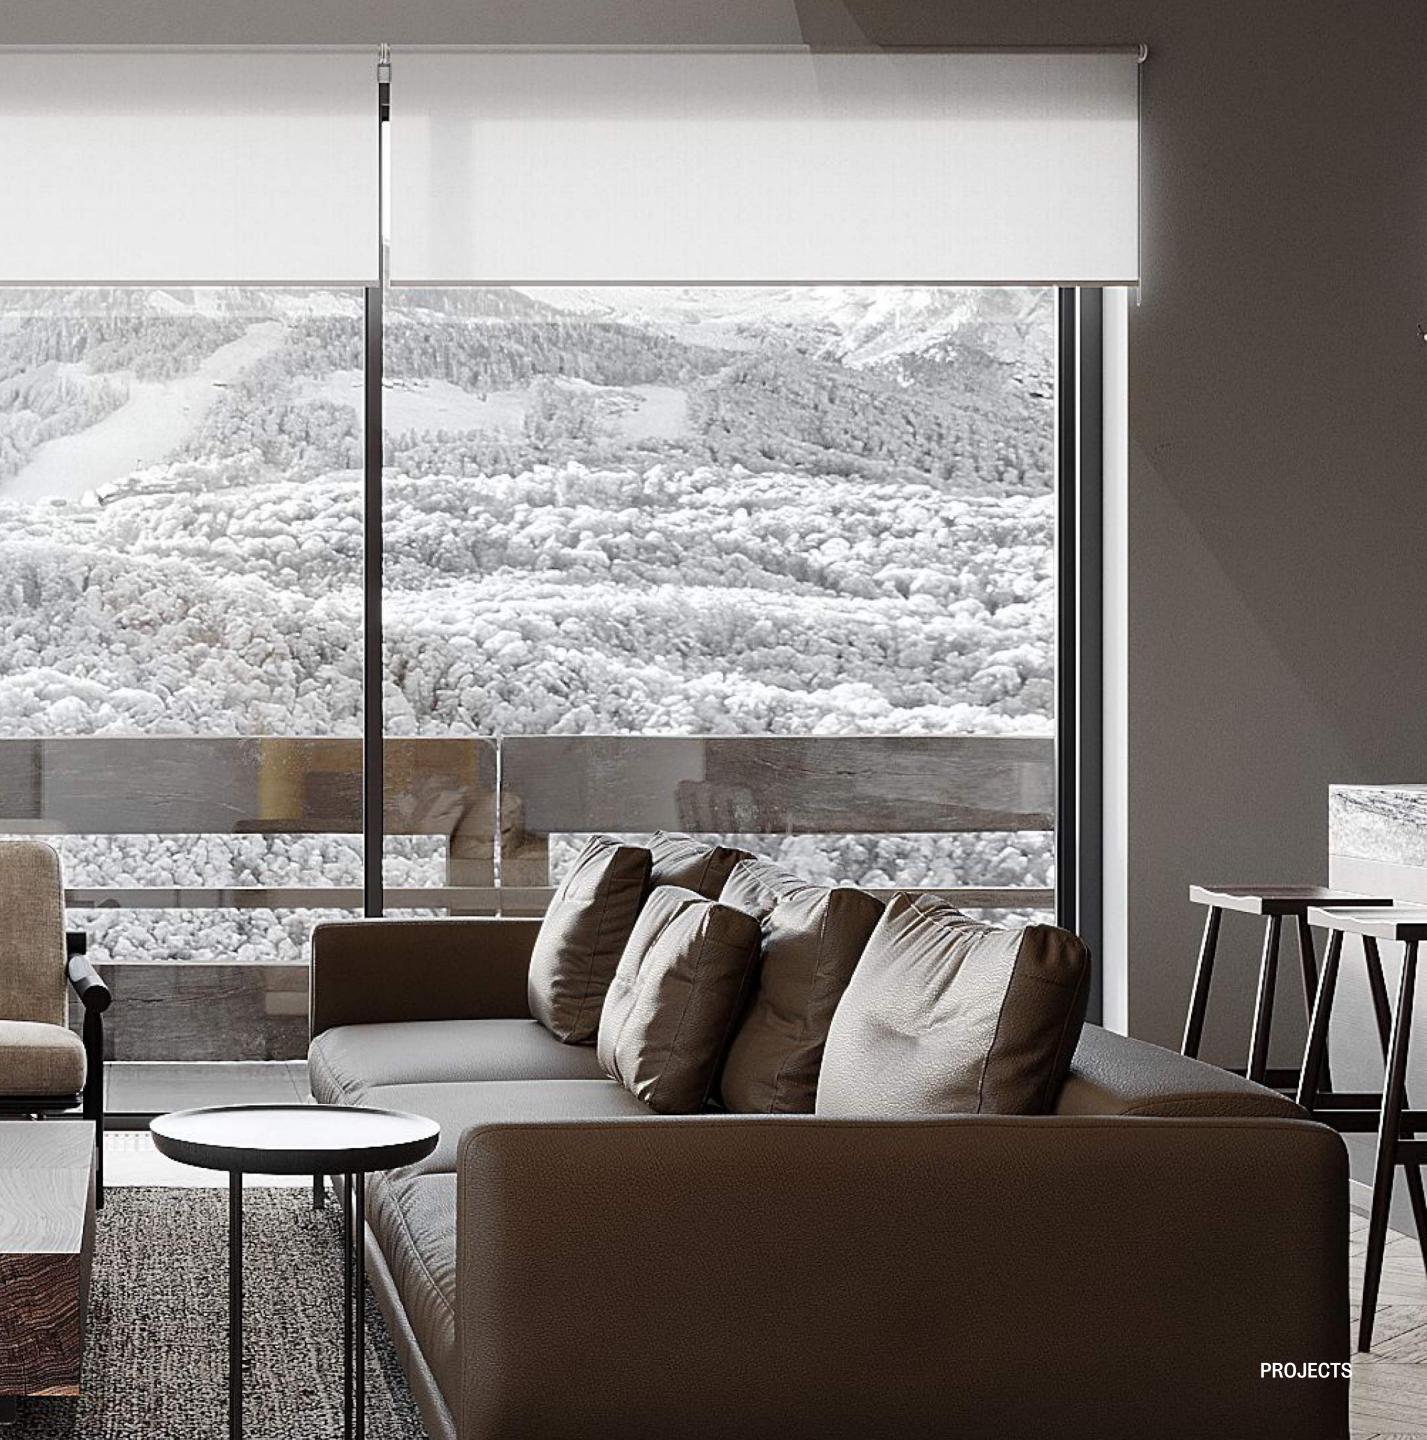

MOUNTAINS

2021 120 M<sup>2</sup>

Soft leather, natural wood, fireplace – imagine this combination in the interior. We put them together to create a modern chalet in the mountains. Wooden beams on the ceiling give the space an intimacy and coziness.

This house dissolved in mountains and feels like a whole thing. In the living room the eye-catching saffrony staircase reflects the cozy fireplace, so you feel embraced by warmness and comfort. The fireplace can be seen both from living room and from library. Bringing together aesthetics, beauty and comfort, this interior combines ecological materials and high-end technologies for upscale functionality.

#### PUBLICATIONS: AMAZING ARCHITECTURE 7 ARCHELLO 7





#### MODERN CHALET IN THE MOUNTAINS

1.

and the second

2021 120 M<sup>2</sup>





#### **VILLA ON CYPRUS**

2020 300 M<sup>2</sup>

The architects and designers wanted to emphasise the warm atmosphere of a beach villa for family holidays. They used colours and textures reminiscent of the nature of the Mediterranean – voluminous spaces filled with air, natural light, plants and natural materials.

The combination of panoramic windows, concrete and stone, wood and plants, wicker furniture and spectacular lamps set the mood of this open space.

On different levels of the ground floor there is a kitchen, a spacious living room and a hall, from where you can climb up a futuristic staircase hanging in the air on thin cables.







# **VILLA ON CYPRUS** 2020 300 M<sup>2</sup>



#### VILLA ON CYPRUS

anting of the The

2020 300 M<sup>2</sup>



# TURN-KEY APARTMENTS 02

-