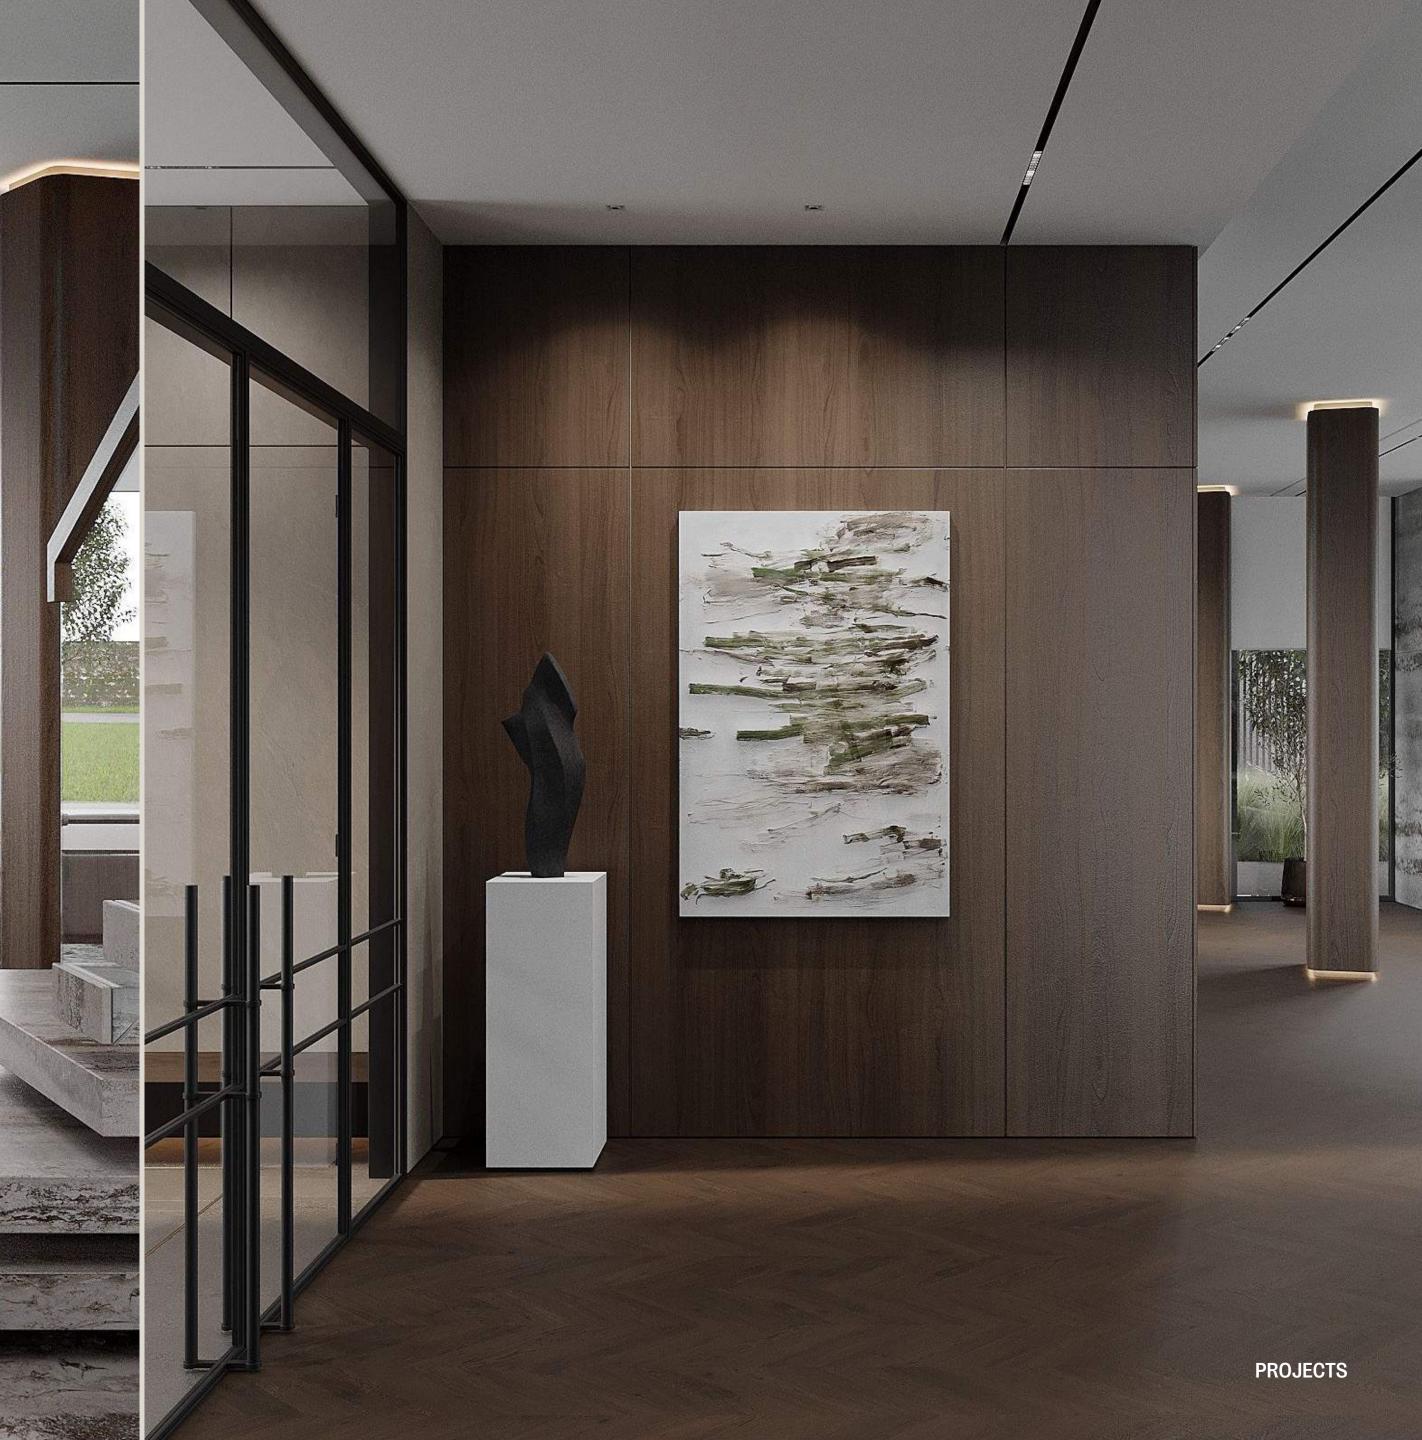

ITH GARDEN IN LONDON

2021 223 M<sup>2</sup>

22-



#### FAMILY RESIDENCE NEAR MOSCOW

**2021** 1700 M<sup>2</sup>

A spacious house for a family with children. The designers created interiors that are tinseparable from the landscapes outside the window. The walls of the house are made of glass and it was very important for us to convey the beauty of the surrounding world, its colors, shades and textures, in finishing materials and fabrics, so that the house becomes the whole thing with nature.

We used natural wood, different types of stone, furniture and lighting from the best European designers, as well as the best modern technologies for the home.





#### FAMILY RESIDENCE NEAR MOSCOW

circa.

2021 1700 M<sup>2</sup>



#### FAMILY RES NEAR MOSC

D

0

1

E

2021 1700 M<sup>2</sup>





#### MODERN CHALET IN THE MOUNTAINS

2021 120 M<sup>2</sup>

Soft leather, natural wood, fireplace – imagine this combination in the interior. We put them together to create a modern chalet in the mountains. Wooden beams on the ceiling give the space an intimacy and coziness.

This house dissolved in mountains and feels like a whole thing. In the living room the eye-catching saffrony staircase reflects the cozy fireplace, so you feel embraced by warmness and comfort. The fireplace can be seen both from living room and from library. Bringing together aesthetics, beauty and comfort, this interior combines ecological materials and high-end technologies for upscale functionality.

#### PUBLICATIONS: AMAZING ARCHITECTURE 7 ARCHELLO 7





#### MODERN CHALET IN THE MOUNTAINS

1.

and the sec