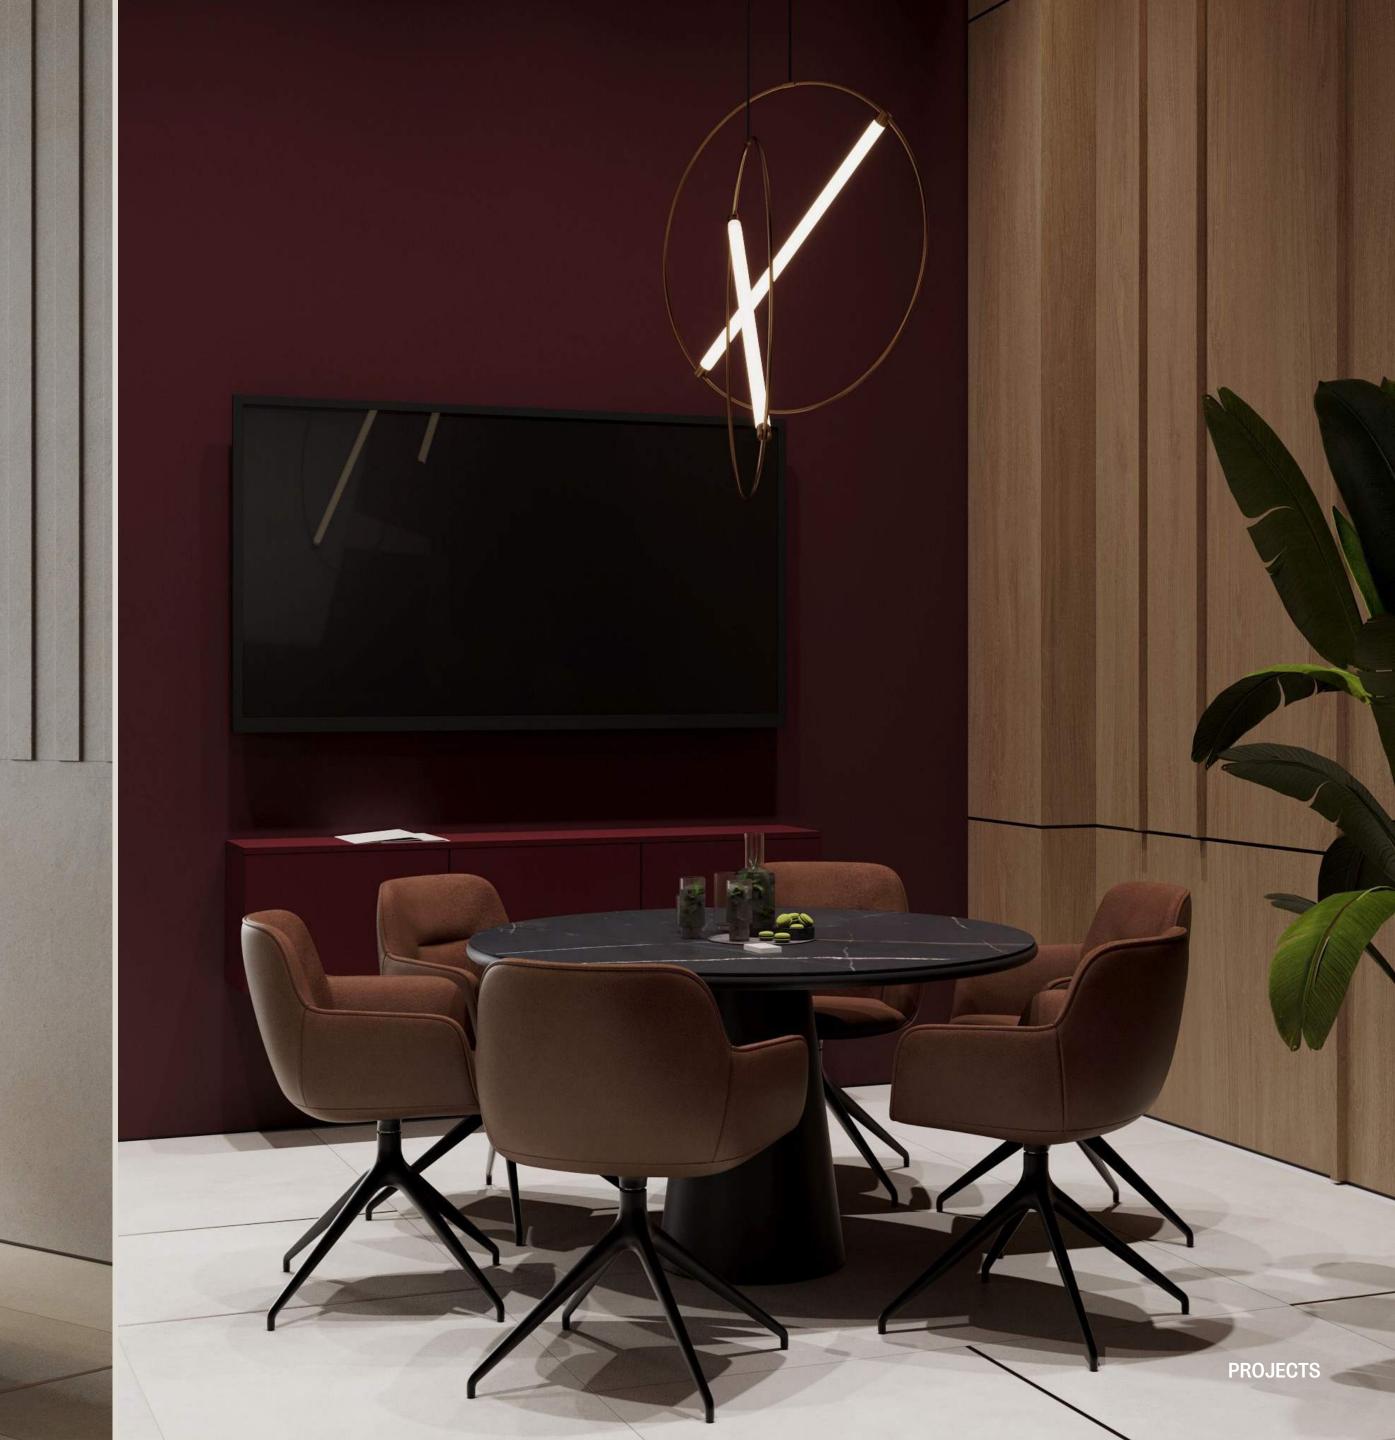

#### **RESIDENCE WITH SPA**

**2022 920** M<sup>2</sup>

A spacious two-story house was built to accommodate a family of five – a couple and three children. It was important to create an intimate and cozy atmosphere for family rest, as well as to design private spaces for each family member.

The muted tones and natural materials in the finishes blend in harmoniously with the architecture of the house reminiscent of Frank Lloyd Wright's legendary villas.

Furniture, textures and materials are almost the same in every area. We have selected laconic and comfortable models from Minotti and Black Tie. The fireplace in the living room and the TV-area are decorated with porcelain stoneware. As a piece of art above the fireplace we chose an art mirror designed by Christophe Gagnon.

#### **RESIDENCE WITH SPA**

**2022 920** M<sup>2</sup>

Our clients travel a lot and are inspired by the European lifestyle. They wanted to bring Italian elegance to their home without bright elements.

The basis of the project are the neutral colours and the balance of lines and shapes. We used different types of marble, furniture from the world's best factories, and large-scale painting. A special role here is for Apparatus lamps, which we consider to be real pieces of art.