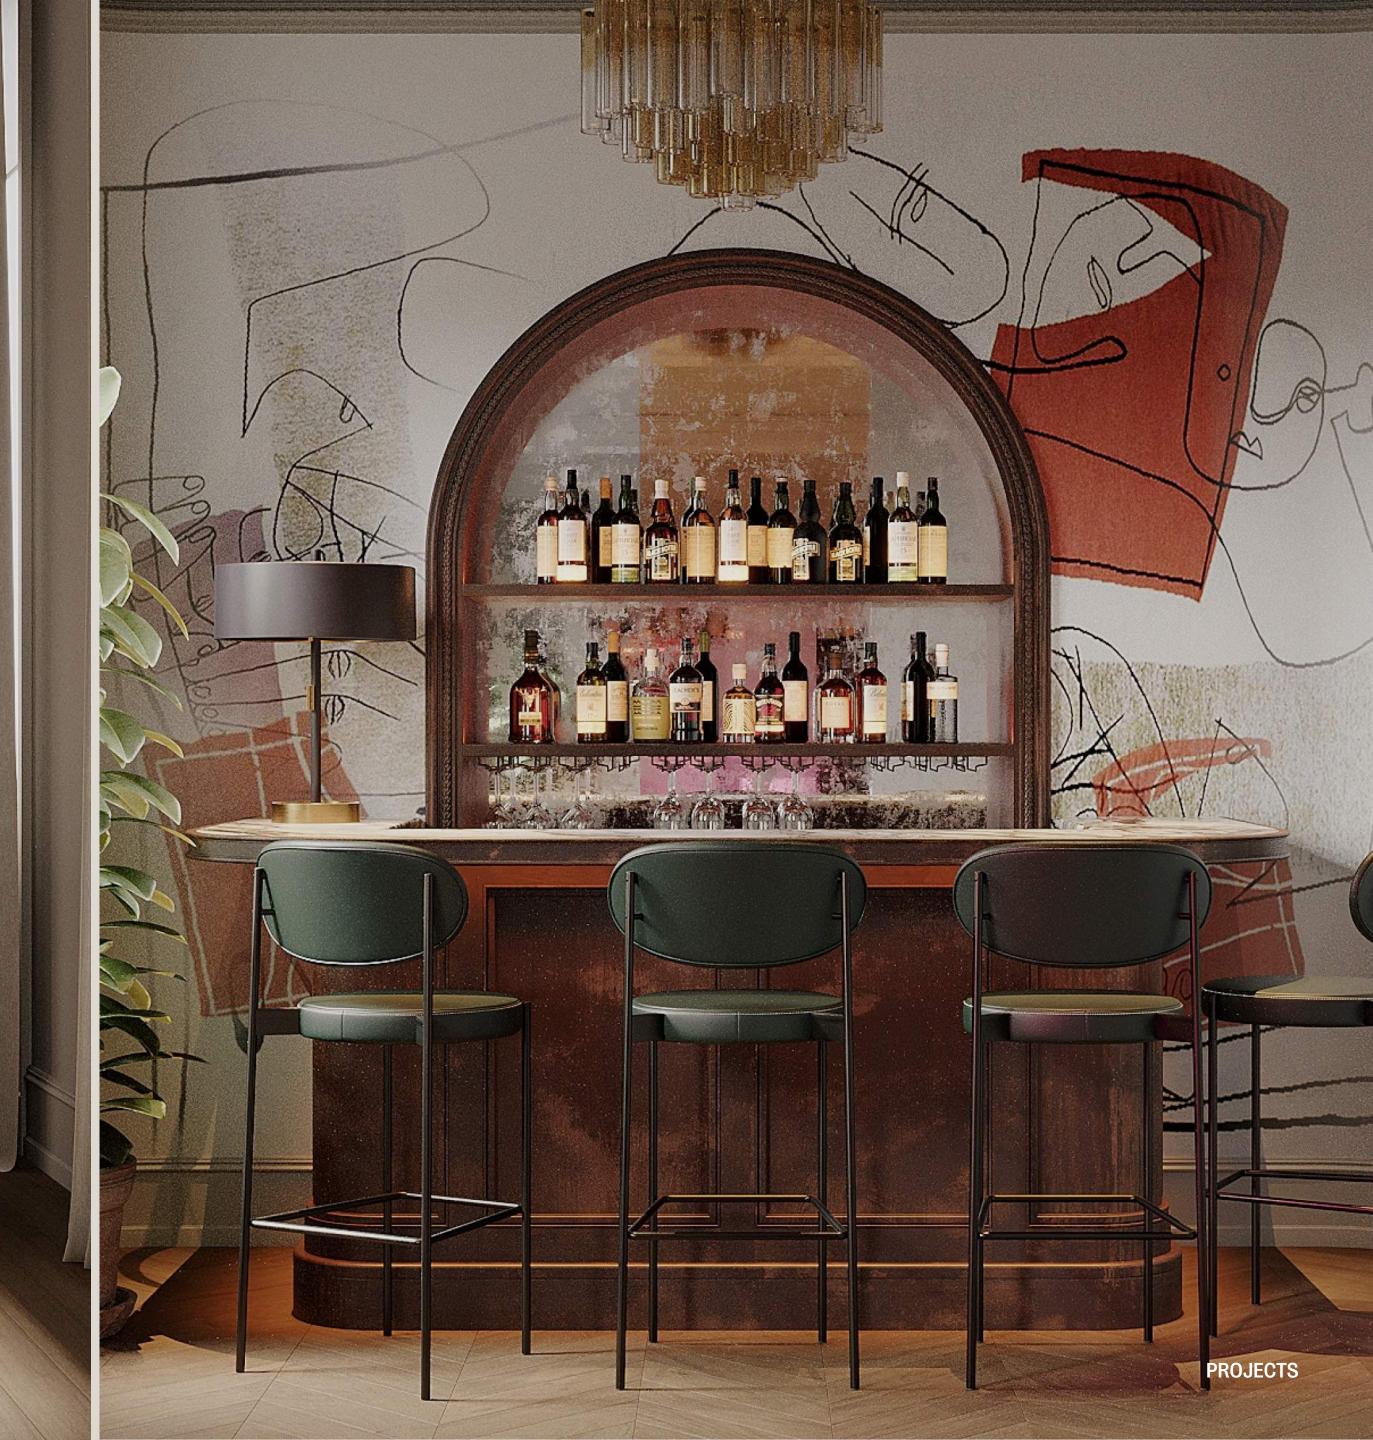

#### **RESIDENCE WITH SPA**

**2022 920** M<sup>2</sup>

A spacious two-story house was built to accommodate a family of five – a couple and three children. It was important to create an intimate and cozy atmosphere for family rest, as well as to design private spaces for each family member.

The muted tones and natural materials in the finishes blend in harmoniously with the architecture of the house reminiscent of Frank Lloyd Wright's legendary villas.

Furniture, textures and materials are almost the same in every area. We have selected laconic and comfortable models from Minotti and Black Tie. The fireplace in the living room and the TV-area are decorated with porcelain stoneware. As a piece of art above the fireplace we chose an art mirror designed by Christophe Gagnon.

#### **RESIDENCE WITH SPA**

**2022 920** M<sup>2</sup>

Our clients travel a lot and are inspired by the European lifestyle. They wanted to bring Italian elegance to their home without bright elements.

The basis of the project are the neutral colours and the balance of lines and shapes. We used different types of marble, furniture from the world's best factories, and large-scale painting. A special role here is for Apparatus lamps, which we consider to be real pieces of art.