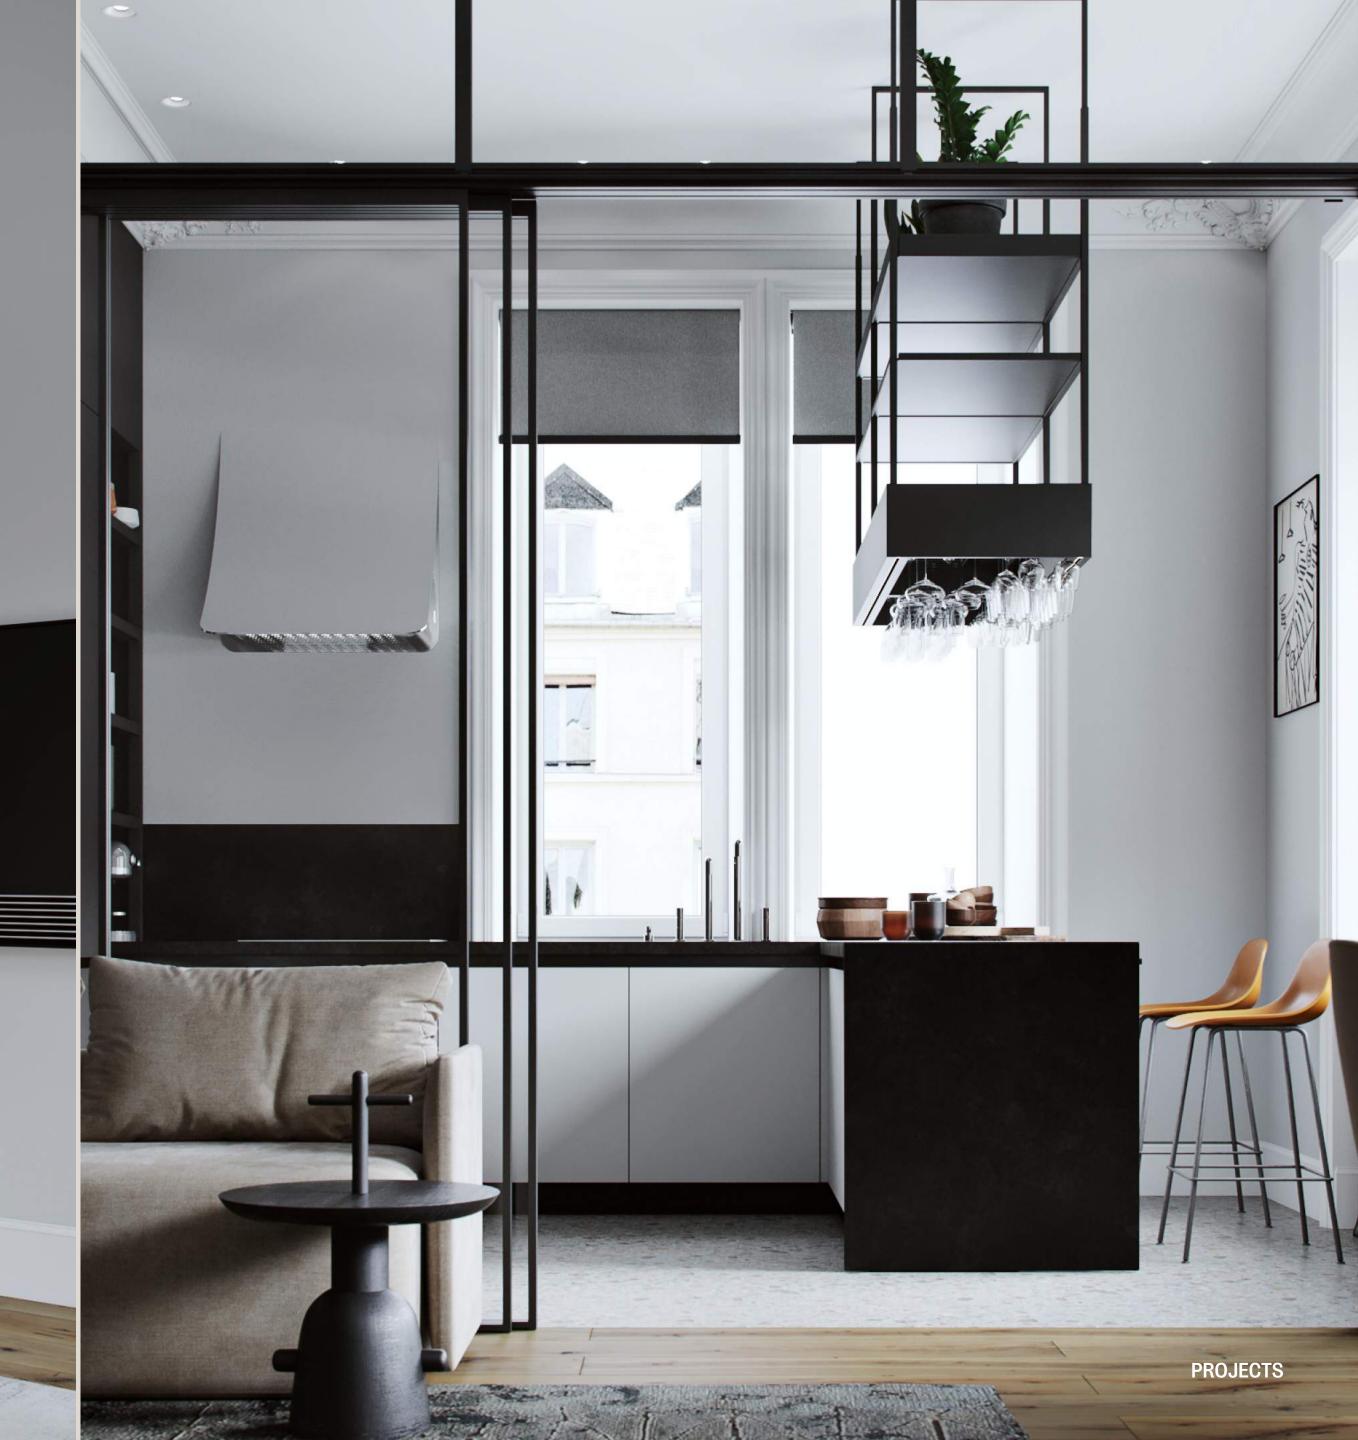

#### **RESIDENCE WITH SPA**

**2022 920** M<sup>2</sup>

A spacious two-story house was built to accommodate a family of five – a couple and three children. It was important to create an intimate and cozy atmosphere for family rest, as well as to design private spaces for each family member.

The muted tones and natural materials in the finishes blend in harmoniously with the architecture of the house reminiscent of Frank Lloyd Wright's legendary villas.

Furniture, textures and materials are almost the same in every area. We have selected laconic and comfortable models from Minotti and Black Tie. The fireplace in the living room and the TV-area are decorated with porcelain stoneware. As a piece of art above the fireplace we chose an art mirror designed by Christophe Gagnon.

#### **RESIDENCE WITH SPA**

**2022 920** M<sup>2</sup>

Our clients travel a lot and are inspired by the European lifestyle. They wanted to bring Italian elegance to their home without bright elements.

The basis of the project are the neutral colours and the balance of lines and shapes. We used different types of marble, furniture from the world's best factories, and large-scale painting. A special role here is for Apparatus lamps, which we consider to be real pieces of art.