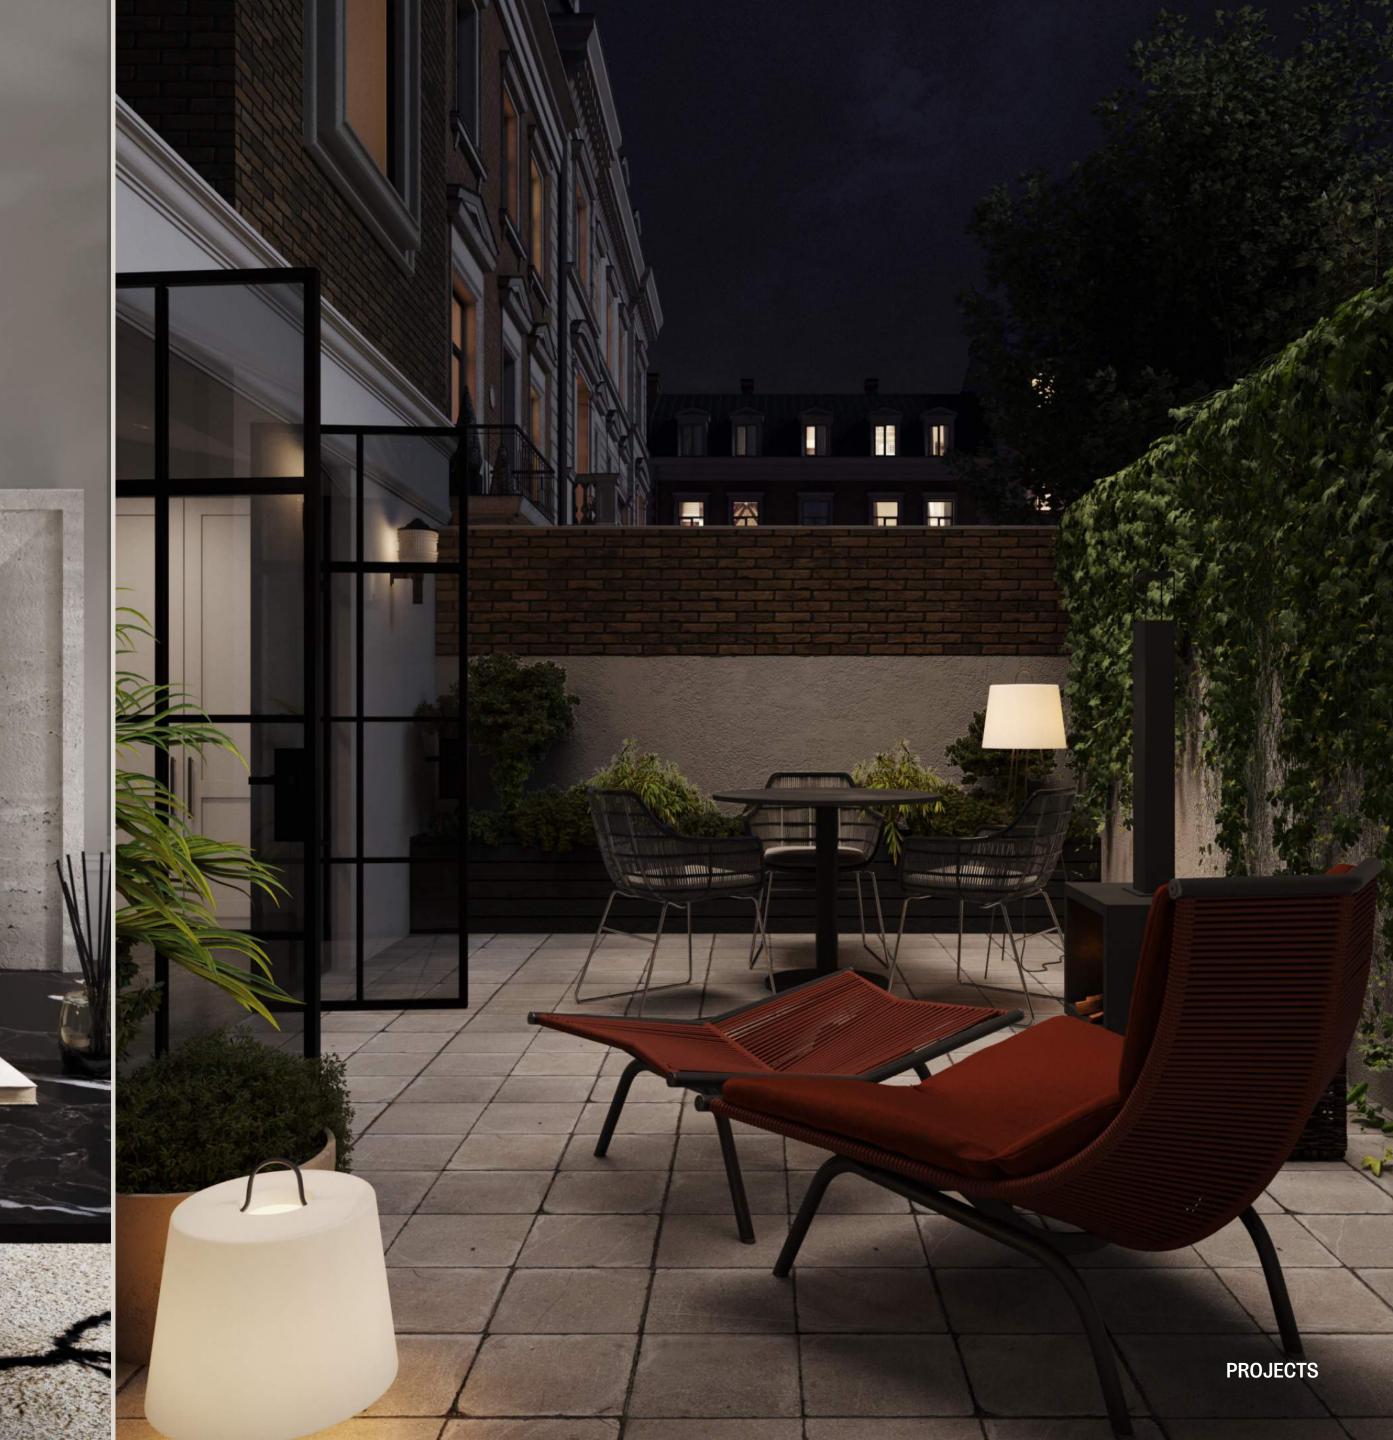

#### **RESIDENCE WITH SPA**

**2022 920** M<sup>2</sup>

A spacious two-story house was built to accommodate a family of five – a couple and three children. It was important to create an intimate and cozy atmosphere for family rest, as well as to design private spaces for each family member.

The muted tones and natural materials in the finishes blend in harmoniously with the architecture of the house reminiscent of Frank Lloyd Wright's legendary villas.

Furniture, textures and materials are almost the same in every area. We have selected laconic and comfortable models from Minotti and Black Tie. The fireplace in the living room and the TV-area are decorated with porcelain stoneware. As a piece of art above the fireplace we chose an art mirror designed by Christophe Gagnon.

#### **RESIDENCE WITH SPA**

**2022 920** M<sup>2</sup>

Our clients travel a lot and are inspired by the European lifestyle. They wanted to bring Italian elegance to their home without bright elements.

The basis of the project are the neutral colours and the balance of lines and shapes. We used different types of marble, furniture from the world's best factories, and large-scale painting. A special role here is for Apparatus lamps, which we consider to be real pieces of art.