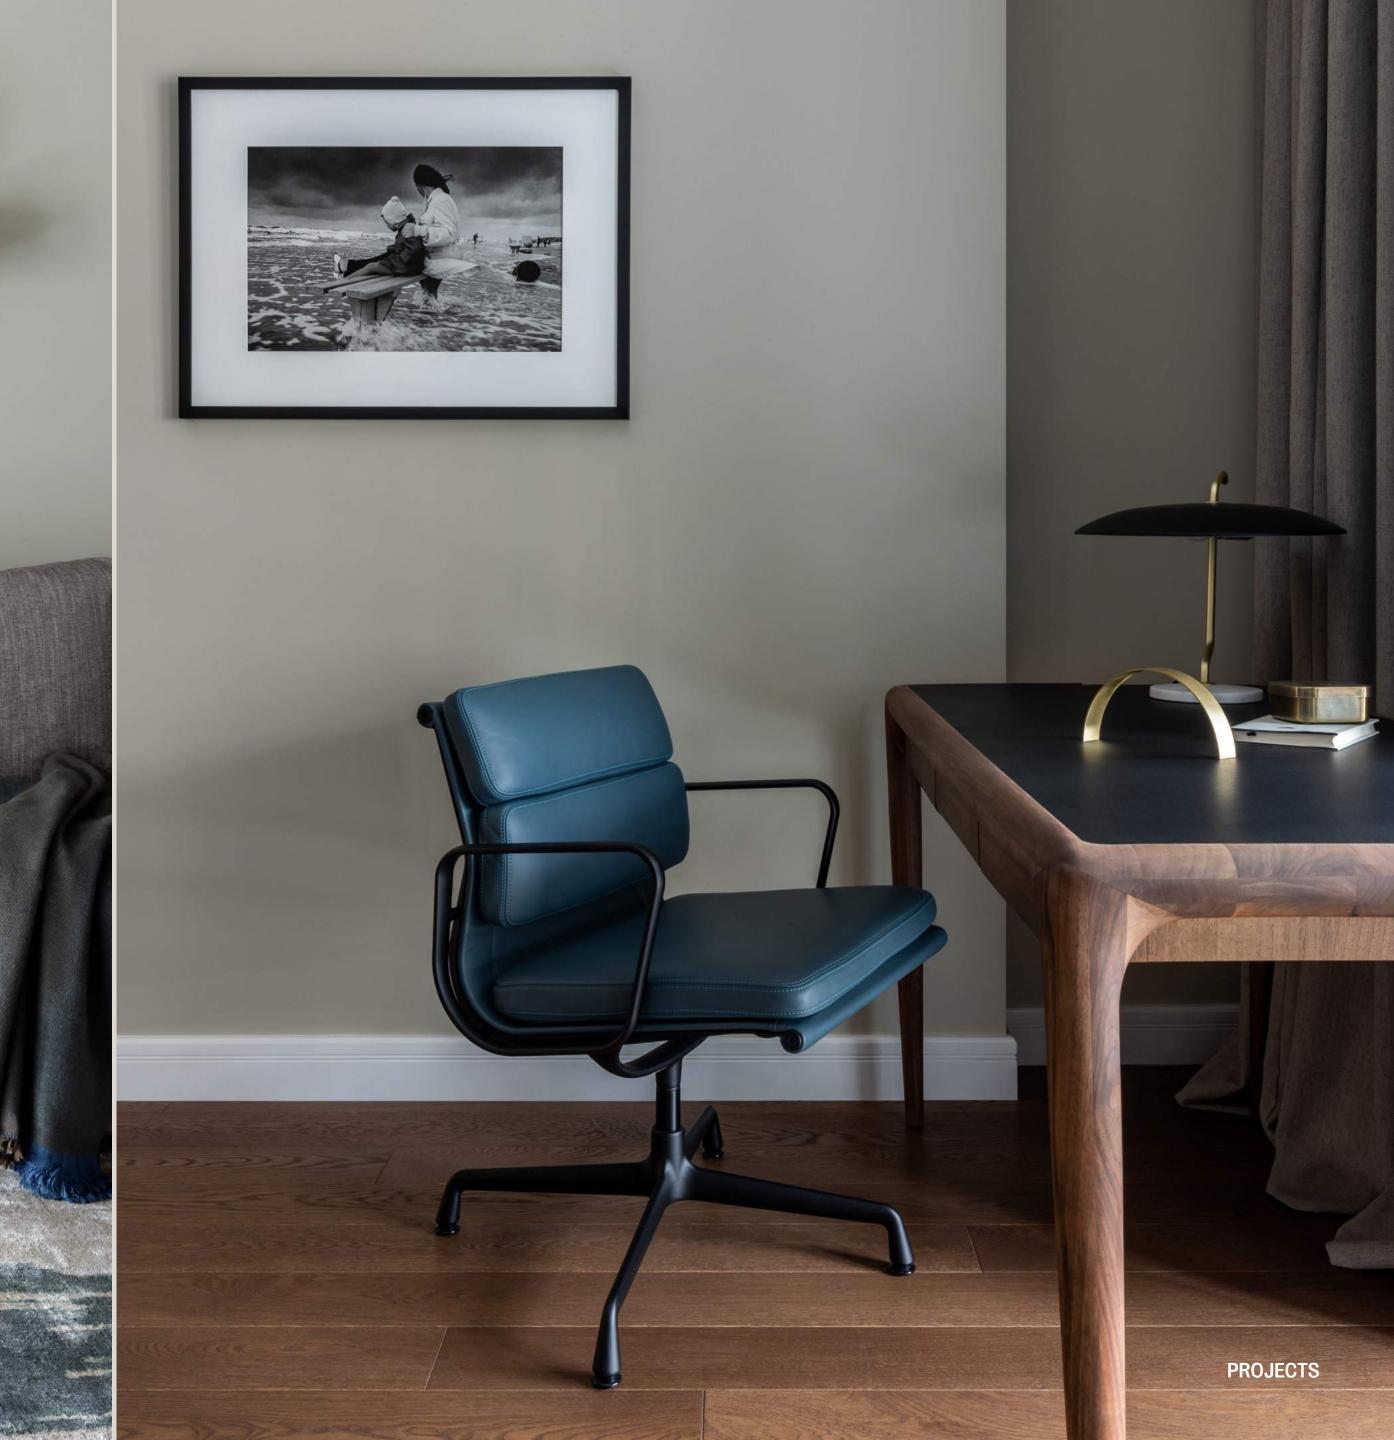

#### **RESIDENCE WITH SPA**

**2022 920** M<sup>2</sup>

A spacious two-story house was built to accommodate a family of five – a couple and three children. It was important to create an intimate and cozy atmosphere for family rest, as well as to design private spaces for each family member.

The muted tones and natural materials in the finishes blend in harmoniously with the architecture of the house reminiscent of Frank Lloyd Wright's legendary villas.

Furniture, textures and materials are almost the same in every area. We have selected laconic and comfortable models from Minotti and Black Tie. The fireplace in the living room and the TV-area are decorated with porcelain stoneware. As a piece of art above the fireplace we chose an art mirror designed by Christophe Gagnon.

#### **RESIDENCE WITH SPA**

**2022 920** M<sup>2</sup>

Our clients travel a lot and are inspired by the European lifestyle. They wanted to bring Italian elegance to their home without bright elements.

The basis of the project are the neutral colours and the balance of lines and shapes. We used different types of marble, furniture from the world's best factories, and large-scale painting. A special role here is for Apparatus lamps, which we consider to be real pieces of art.