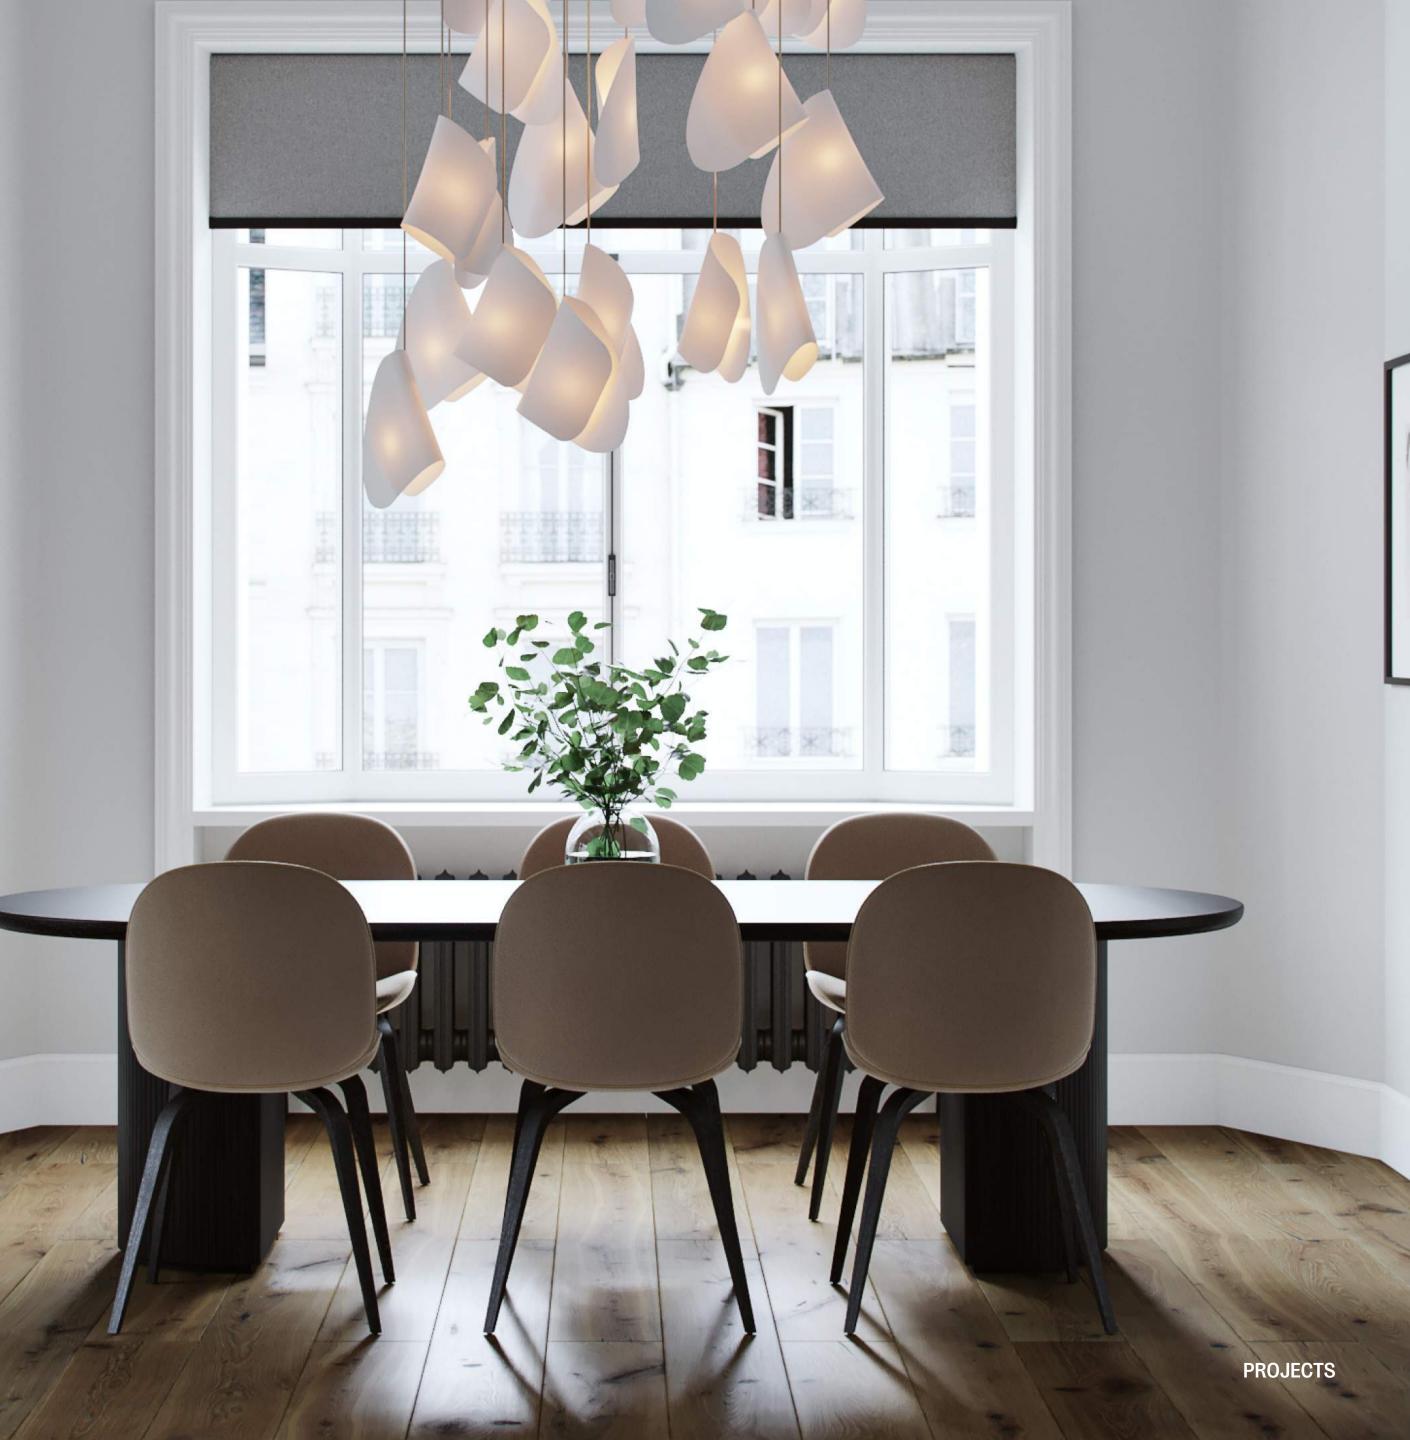

#### **RESIDENCE WITH SPA**

**2022 920** M<sup>2</sup>

A spacious two-story house was built to accommodate a family of five – a couple and three children. It was important to create an intimate and cozy atmosphere for family rest, as well as to design private spaces for each family member.

The muted tones and natural materials in the finishes blend in harmoniously with the architecture of the house reminiscent of Frank Lloyd Wright's legendary villas.

Furniture, textures and materials are almost the same in every area. We have selected laconic and comfortable models from Minotti and Black Tie. The fireplace in the living room and the TV-area are decorated with porcelain stoneware. As a piece of art above the fireplace we chose an art mirror designed by Christophe Gagnon.

#### **RESIDENCE WITH SPA**

**2022 920** M<sup>2</sup>

Our clients travel a lot and are inspired by the European lifestyle. They wanted to bring Italian elegance to their home without bright elements.

The basis of the project are the neutral colours and the balance of lines and shapes. We used different types of marble, furniture from the world's best factories, and large-scale painting. A special role here is for Apparatus lamps, which we consider to be real pieces of art.