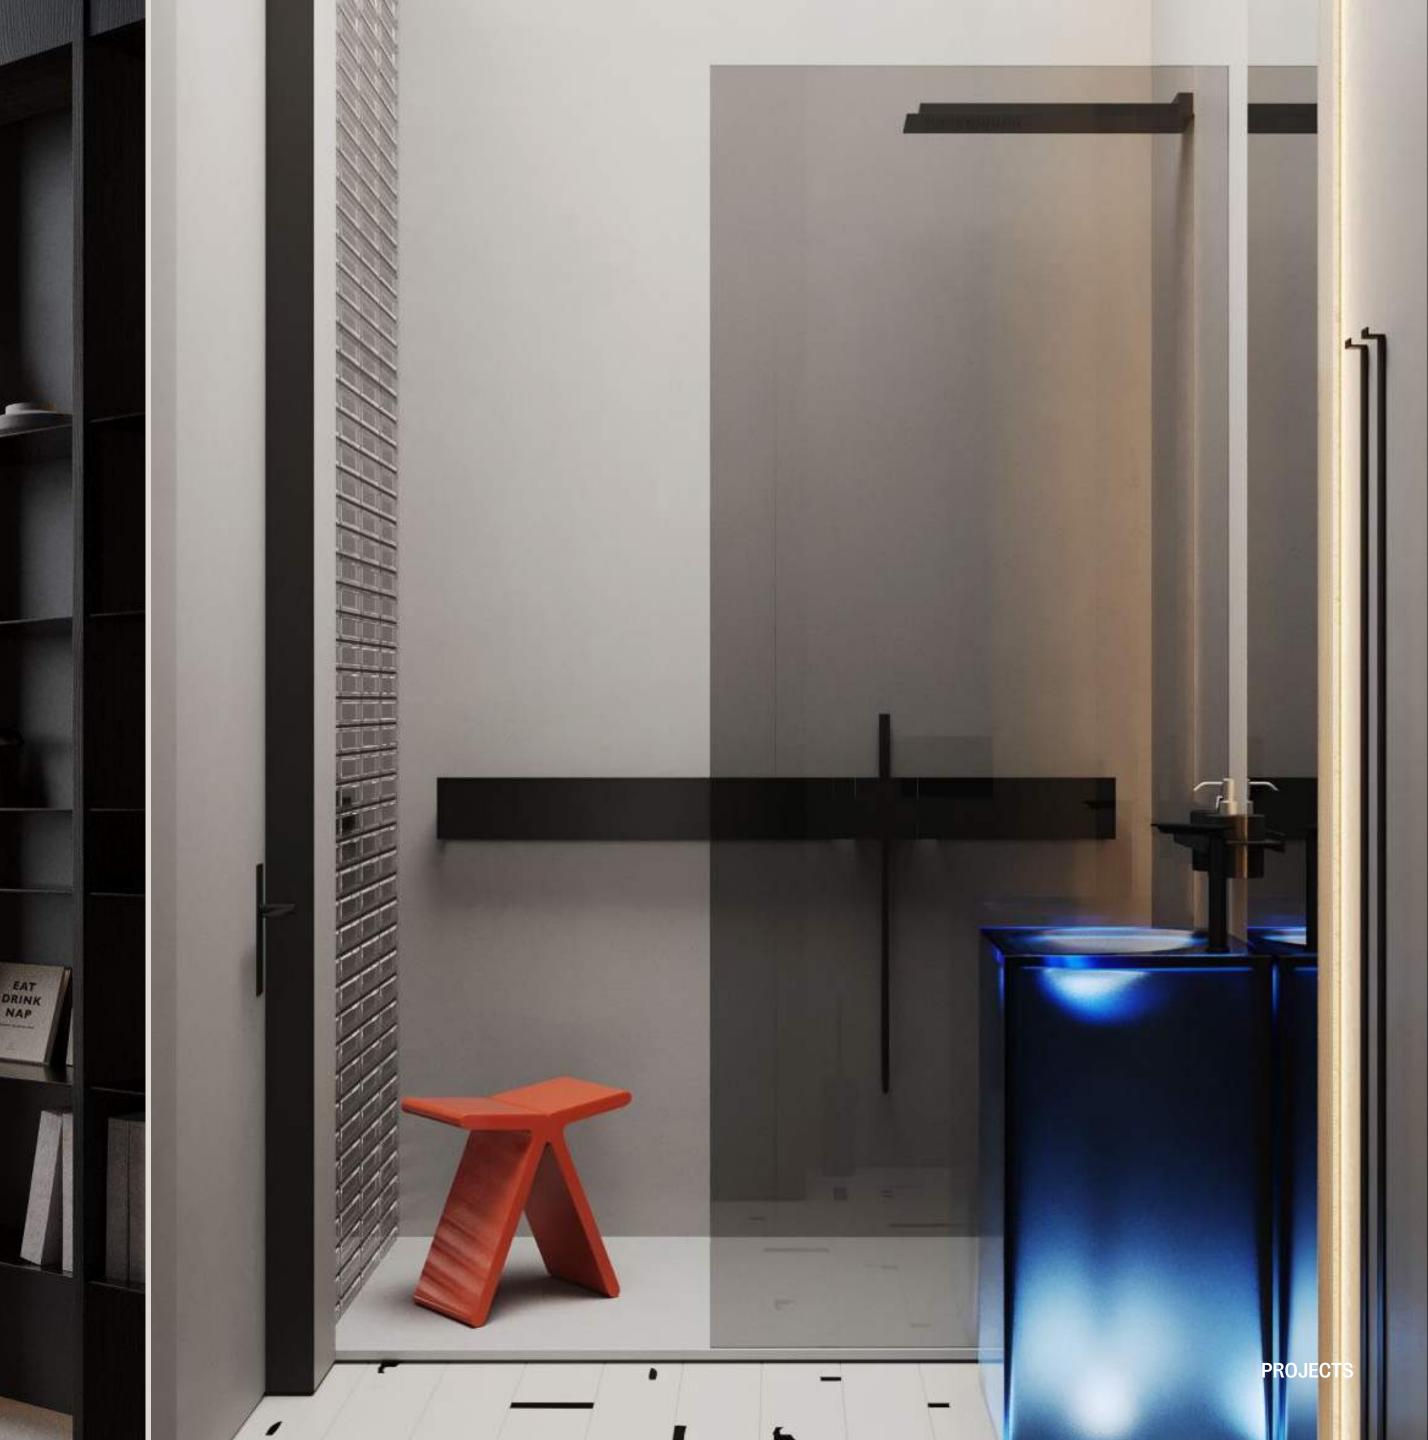

#### **RESIDENCE WITH SPA**

**2022 920** M<sup>2</sup>

A spacious two-story house was built to accommodate a family of five – a couple and three children. It was important to create an intimate and cozy atmosphere for family rest, as well as to design private spaces for each family member.

The muted tones and natural materials in the finishes blend in harmoniously with the architecture of the house reminiscent of Frank Lloyd Wright's legendary villas.

Furniture, textures and materials are almost the same in every area. We have selected laconic and comfortable models from Minotti and Black Tie. The fireplace in the living room and the TV-area are decorated with porcelain stoneware. As a piece of art above the fireplace we chose an art mirror designed by Christophe Gagnon.

#### **RESIDENCE WITH SPA**

**2022 920** M<sup>2</sup>

Our clients travel a lot and are inspired by the European lifestyle. They wanted to bring Italian elegance to their home without bright elements.

The basis of the project are the neutral colours and the balance of lines and shapes. We used different types of marble, furniture from the world's best factories, and large-scale painting. A special role here is for Apparatus lamps, which we consider to be real pieces of art.