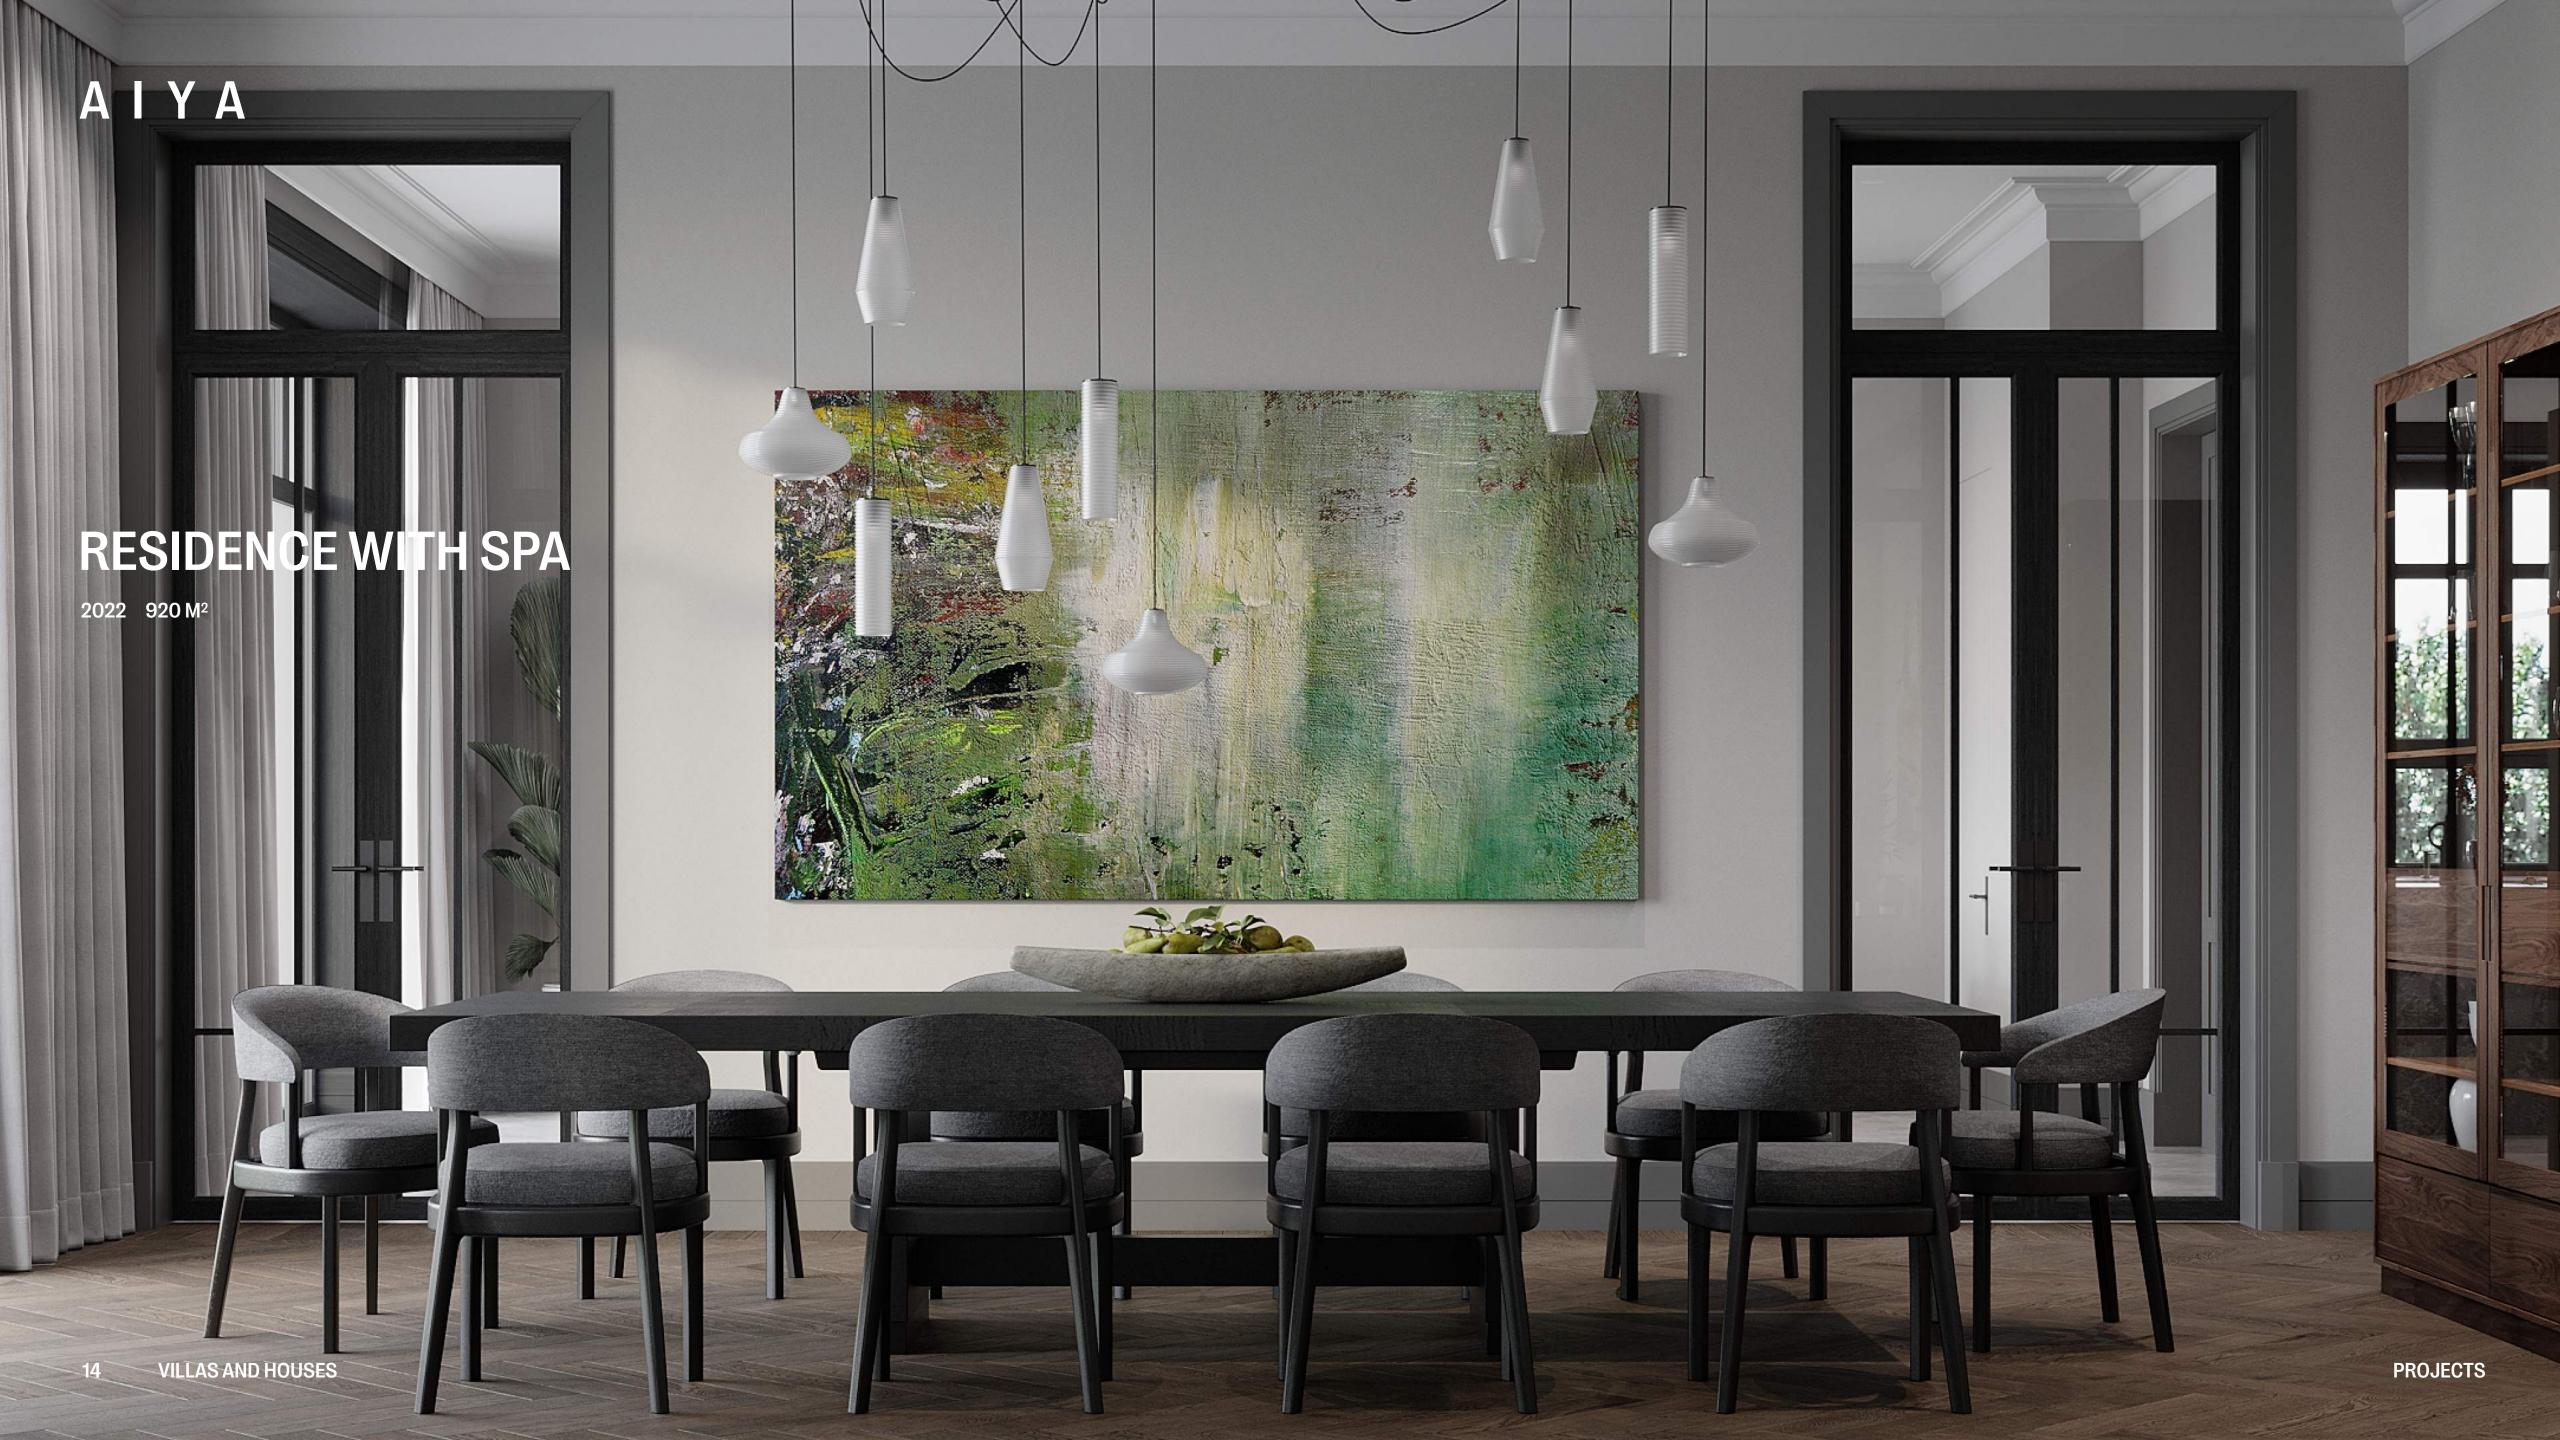

#### **RESIDENCE WITH SPA**

**2022 920** M<sup>2</sup>

A spacious two-story house was built to accommodate a family of five – a couple and three children. It was important to create an intimate and cozy atmosphere for family rest, as well as to design private spaces for each family member.

The muted tones and natural materials in the finishes blend in harmoniously with the architecture of the house reminiscent of Frank Lloyd Wright's legendary villas.

Furniture, textures and materials are almost the same in every area. We have selected laconic and comfortable models from Minotti and Black Tie. The fireplace in the living room and the TV-area are decorated with porcelain stoneware. As a piece of art above the fireplace we chose an art mirror designed by Christophe Gagnon.

#### **RESIDENCE WITH SPA**

**2022 920** M<sup>2</sup>

Our clients travel a lot and are inspired by the European lifestyle. They wanted to bring Italian elegance to their home without bright elements.

The basis of the project are the neutral colours and the balance of lines and shapes. We used different types of marble, furniture from the world's best factories, and large-scale painting. A special role here is for Apparatus lamps, which we consider to be real pieces of art.