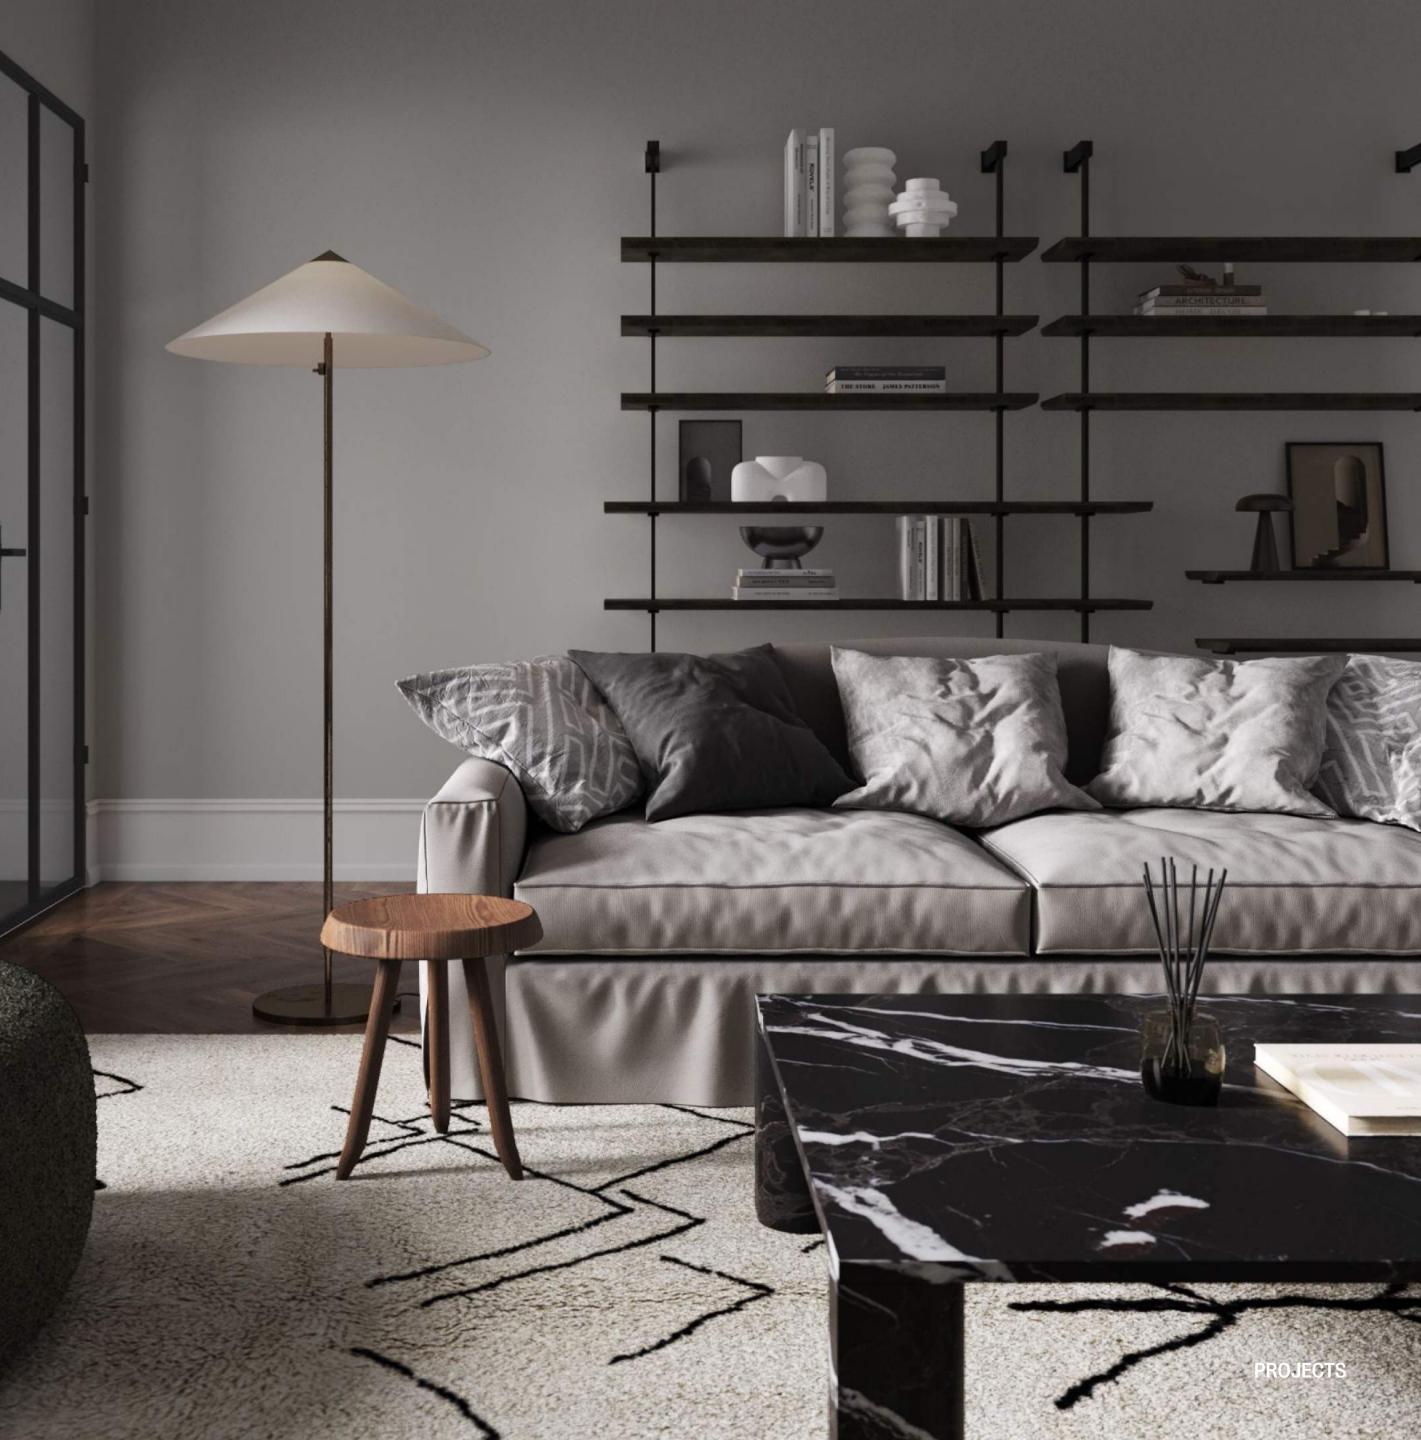

The muted tones and natural materials in the finishes blend in harmoniously with the architecture of the house reminiscent of Frank Lloyd Wright's legendary villas.

Furniture, textures and materials are almost the same in every area. We have selected laconic and comfortable models from Minotti and Black Tie. The fireplace in the living room and the TV-area are decorated with porcelain stoneware. As a piece of art above the fireplace we chose an art mirror designed by Christophe Gagnon.

#### **RESIDENCE WITH SPA**

**2022 920** M<sup>2</sup>

Our clients travel a lot and are inspired by the European lifestyle. They wanted to bring Italian elegance to their home without bright elements.

The basis of the project are the neutral colours and the balance of lines and shapes. We used different types of marble, furniture from the world's best factories, and large-scale painting. A special role here is for Apparatus lamps, which we consider to be real pieces of art.