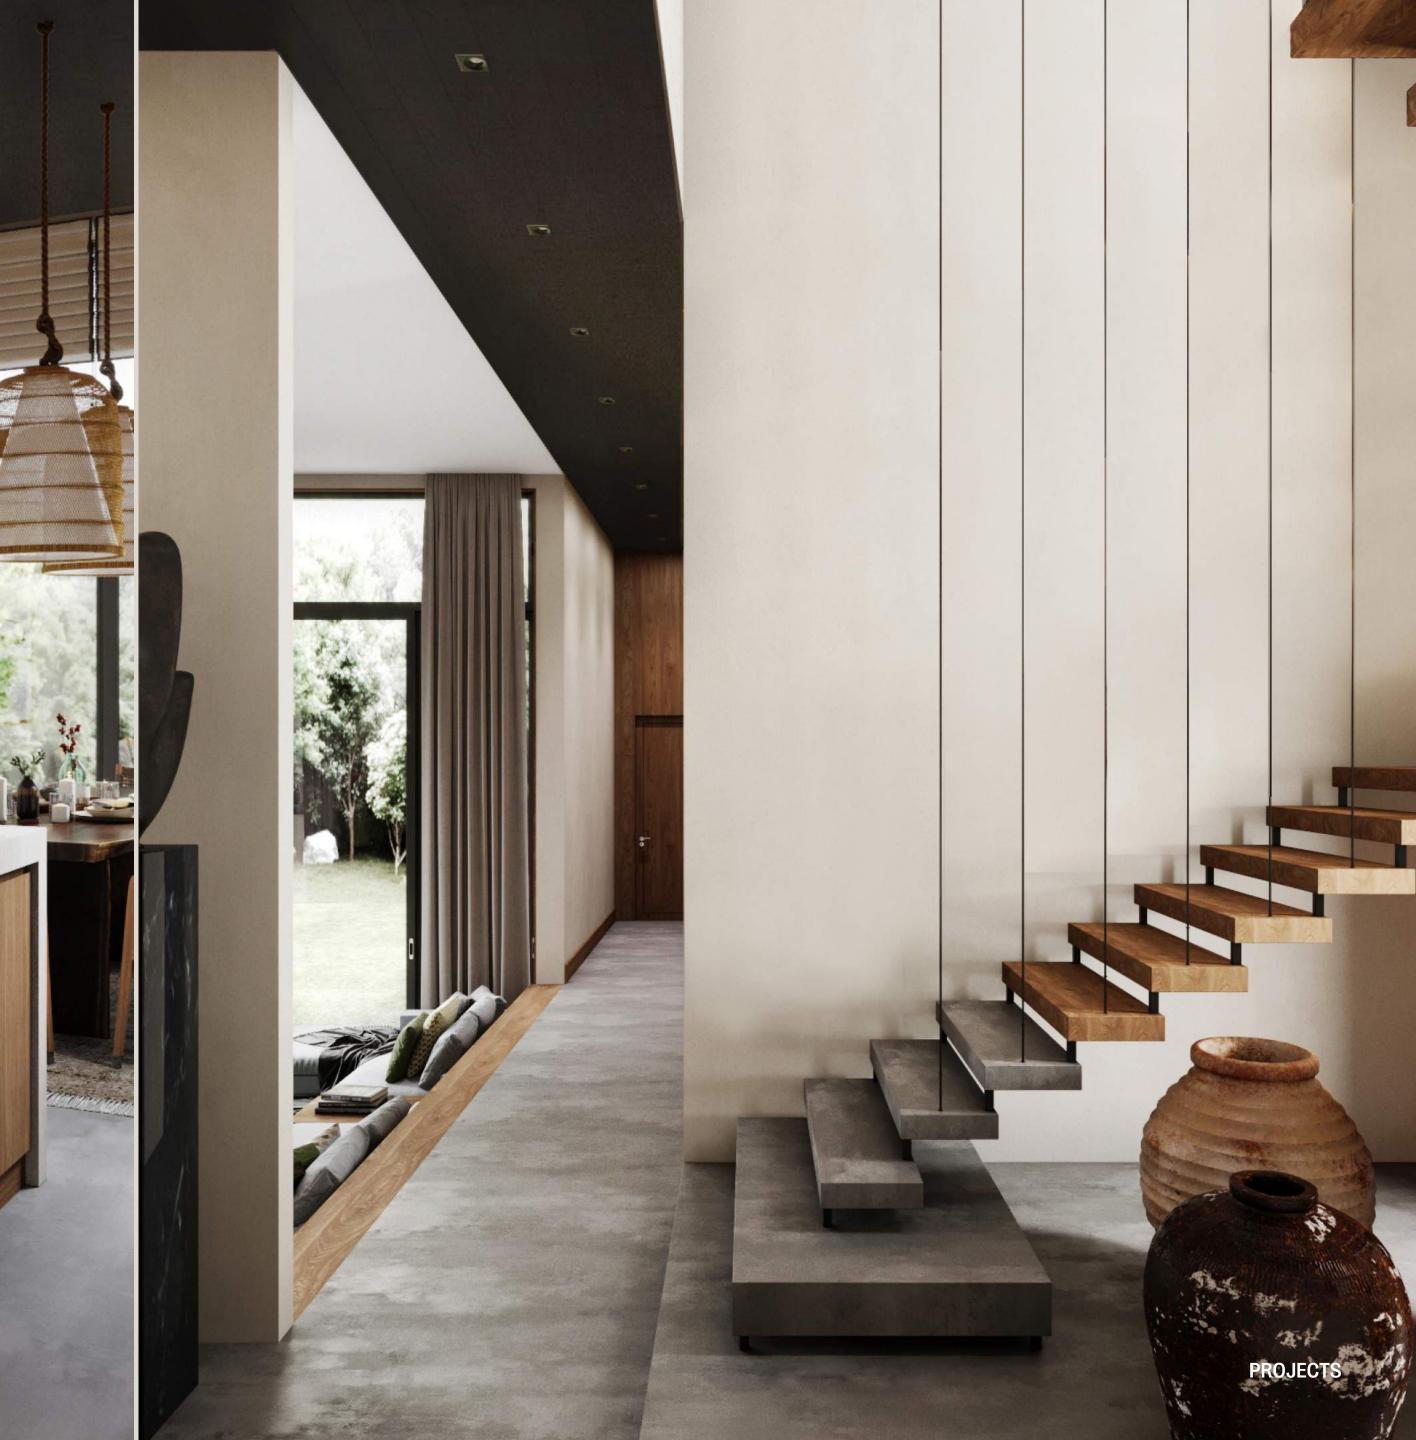

#### **RESIDENCE WITH SPA**

**2022 920** M<sup>2</sup>

A spacious two-story house was built to accommodate a family of five – a couple and three children. It was important to create an intimate and cozy atmosphere for family rest, as well as to design private spaces for each family member.

The muted tones and natural materials in the finishes blend in harmoniously with the architecture of the house reminiscent of Frank Lloyd Wright's legendary villas.

Furniture, textures and materials are almost the same in every area. We have selected laconic and comfortable models from Minotti and Black Tie. The fireplace in the living room and the TV-area are decorated with porcelain stoneware. As a piece of art above the fireplace we chose an art mirror designed by Christophe Gagnon.

#### **RESIDENCE WITH SPA**

**2022 920** M<sup>2</sup>

Our clients travel a lot and are inspired by the European lifestyle. They wanted to bring Italian elegance to their home without bright elements.

The basis of the project are the neutral colours and the balance of lines and shapes. We used different types of marble, furniture from the world's best factories, and large-scale painting. A special role here is for Apparatus lamps, which we consider to be real pieces of art.