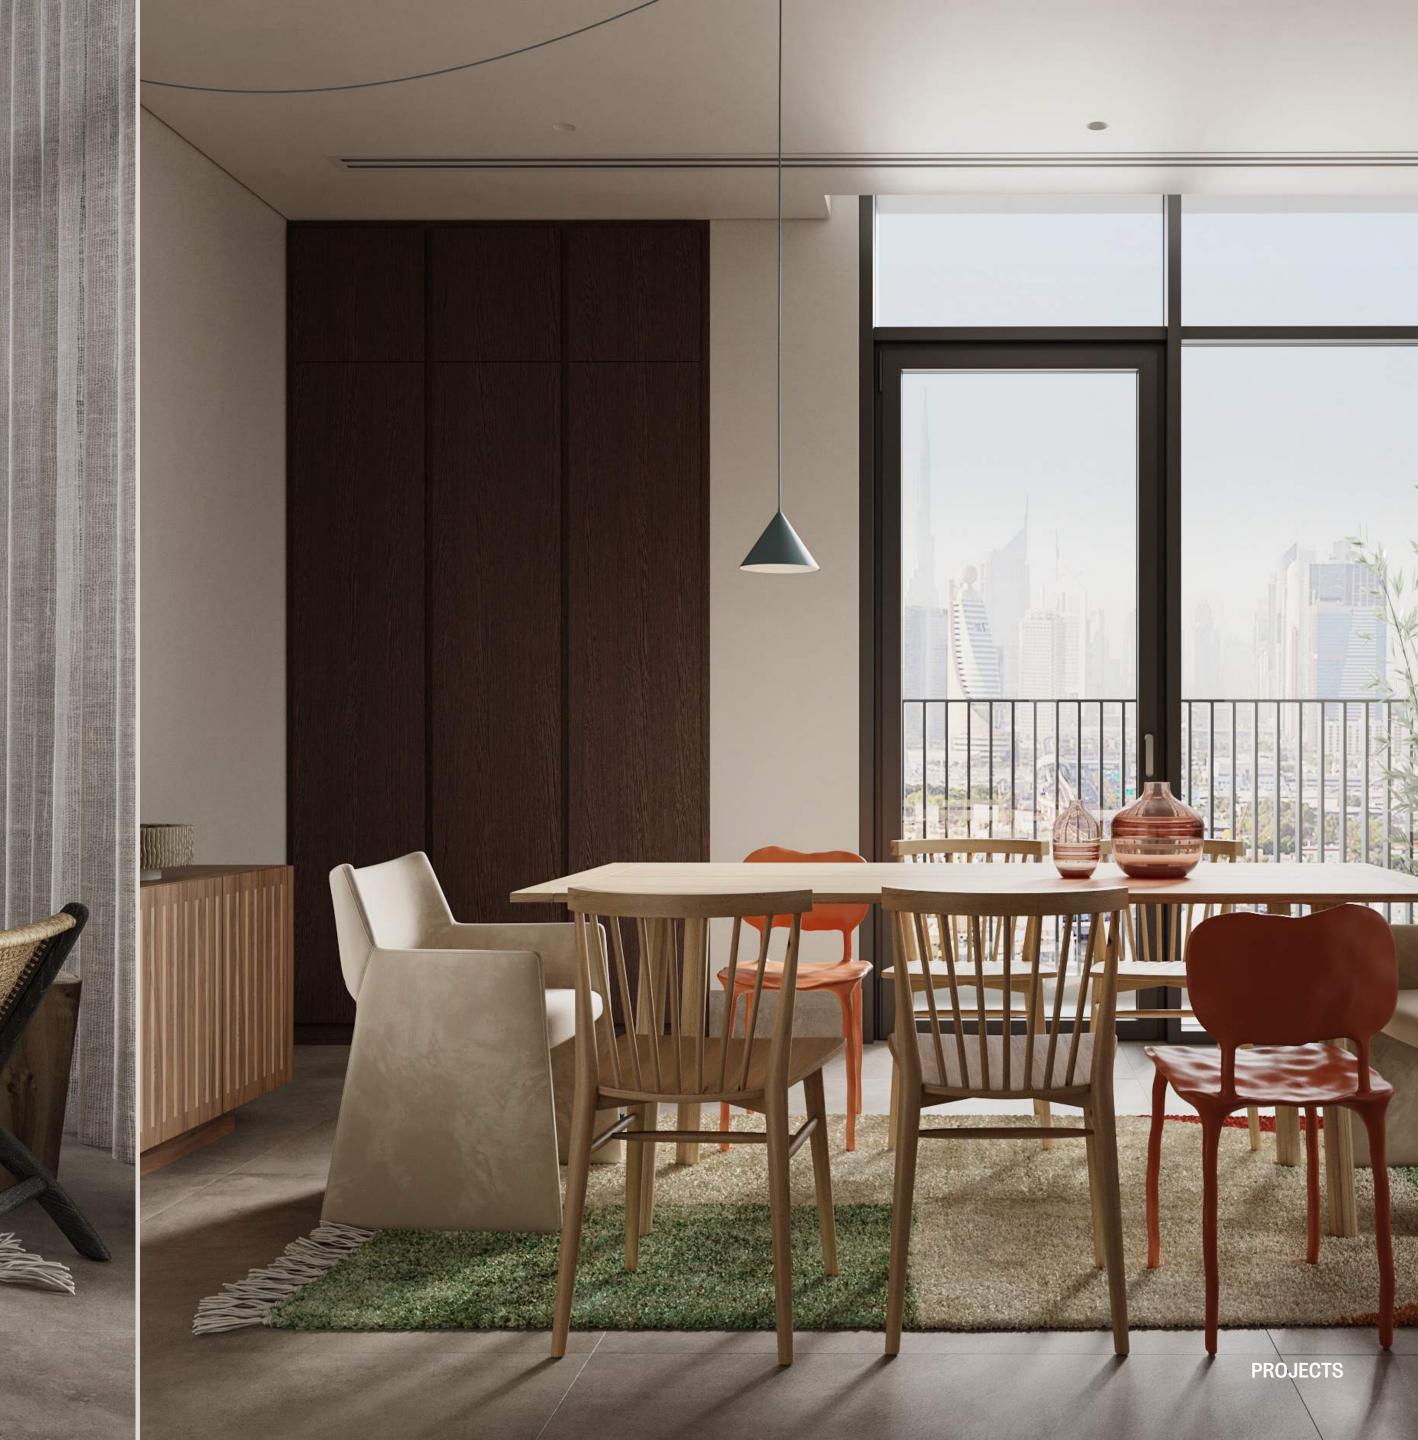

#### **RESIDENCE WITH SPA**

**2022 920** M<sup>2</sup>

A spacious two-story house was built to accommodate a family of five – a couple and three children. It was important to create an intimate and cozy atmosphere for family rest, as well as to design private spaces for each family member.

The muted tones and natural materials in the finishes blend in harmoniously with the architecture of the house reminiscent of Frank Lloyd Wright's legendary villas.

Furniture, textures and materials are almost the same in every area. We have selected laconic and comfortable models from Minotti and Black Tie. The fireplace in the living room and the TV-area are decorated with porcelain stoneware. As a piece of art above the fireplace we chose an art mirror designed by Christophe Gagnon.

#### **RESIDENCE WITH SPA**

**2022 920** M<sup>2</sup>

Our clients travel a lot and are inspired by the European lifestyle. They wanted to bring Italian elegance to their home without bright elements.

The basis of the project are the neutral colours and the balance of lines and shapes. We used different types of marble, furniture from the world's best factories, and large-scale painting. A special role here is for Apparatus lamps, which we consider to be real pieces of art.