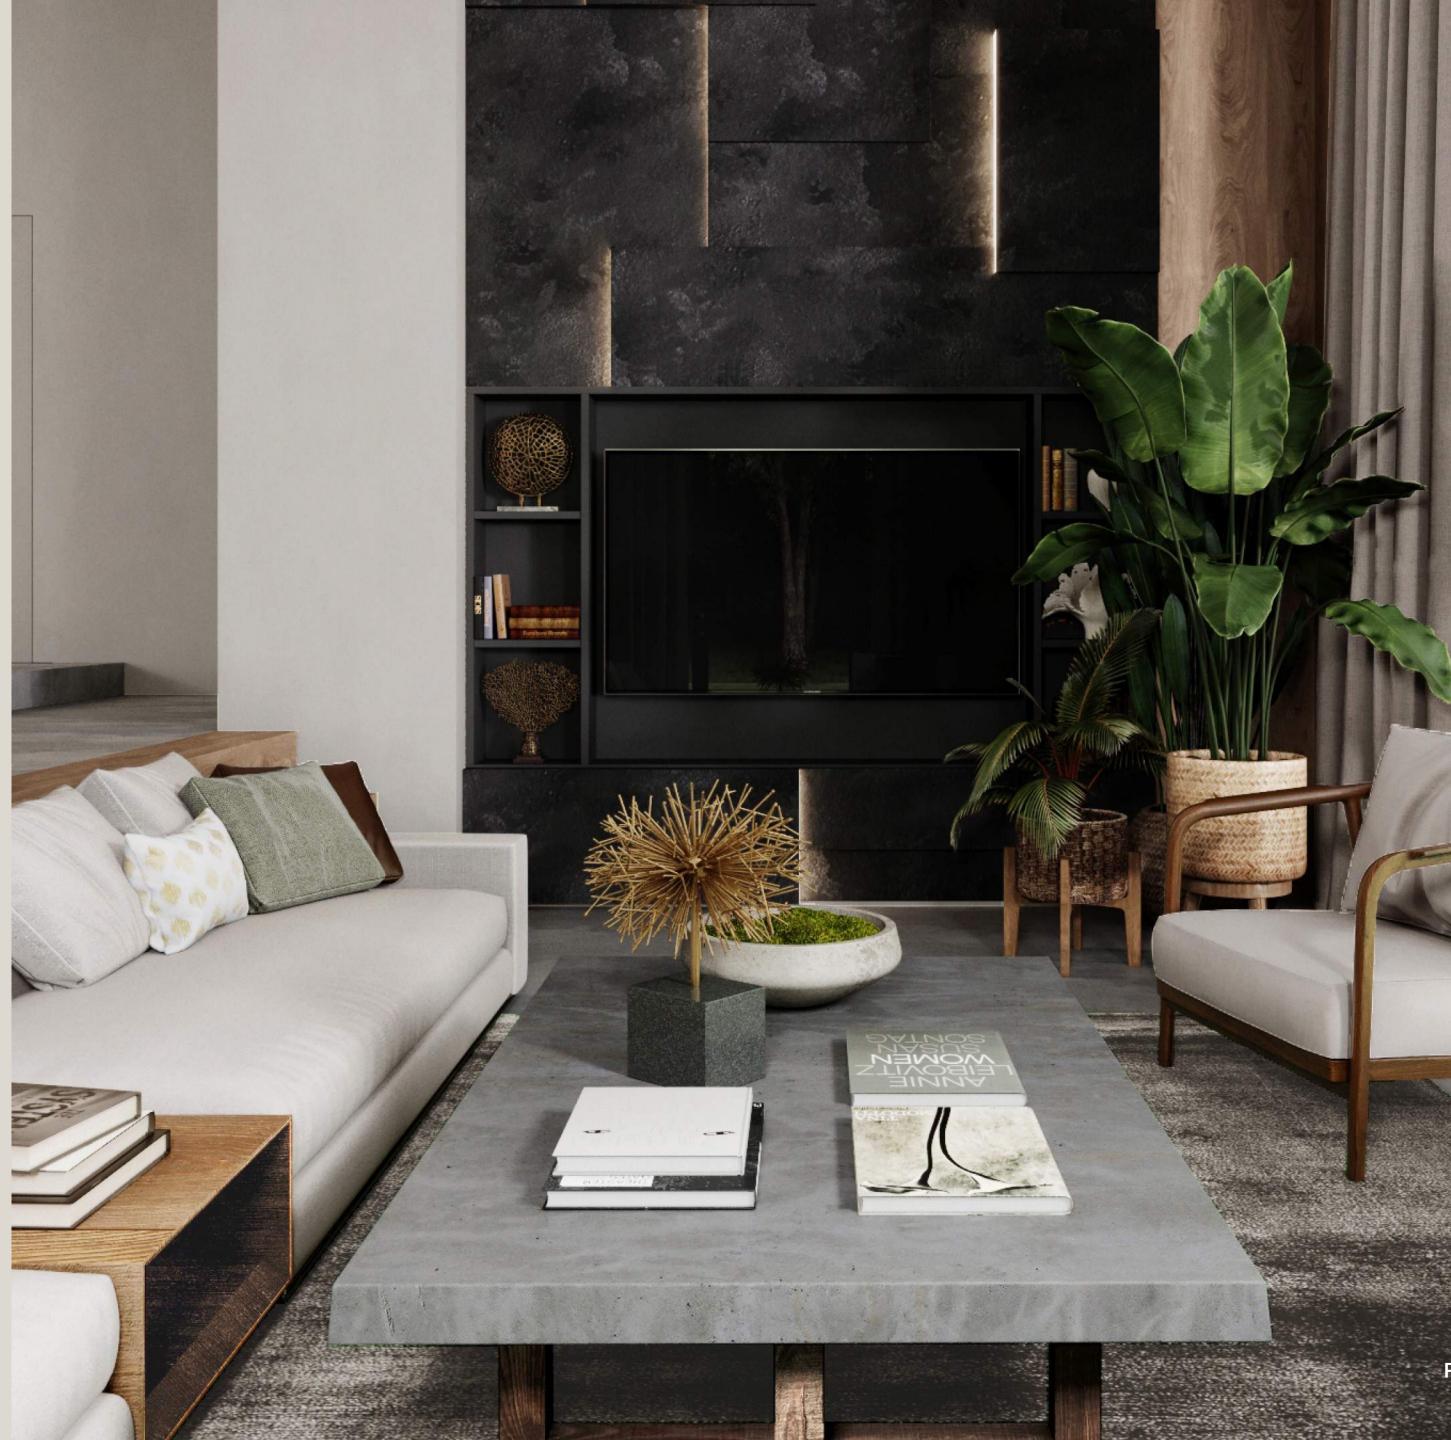

#### **RESIDENCE WITH SPA**

**2022 920** M<sup>2</sup>

A spacious two-story house was built to accommodate a family of five – a couple and three children. It was important to create an intimate and cozy atmosphere for family rest, as well as to design private spaces for each family member.

The muted tones and natural materials in the finishes blend in harmoniously with the architecture of the house reminiscent of Frank Lloyd Wright's legendary villas.

Furniture, textures and materials are almost the same in every area. We have selected laconic and comfortable models from Minotti and Black Tie. The fireplace in the living room and the TV-area are decorated with porcelain stoneware. As a piece of art above the fireplace we chose an art mirror designed by Christophe Gagnon.

#### **RESIDENCE WITH SPA**

**2022 920** M<sup>2</sup>

Our clients travel a lot and are inspired by the European lifestyle. They wanted to bring Italian elegance to their home without bright elements.

The basis of the project are the neutral colours and the balance of lines and shapes. We used different types of marble, furniture from the world's best factories, and large-scale painting. A special role here is for Apparatus lamps, which we consider to be real pieces of art.