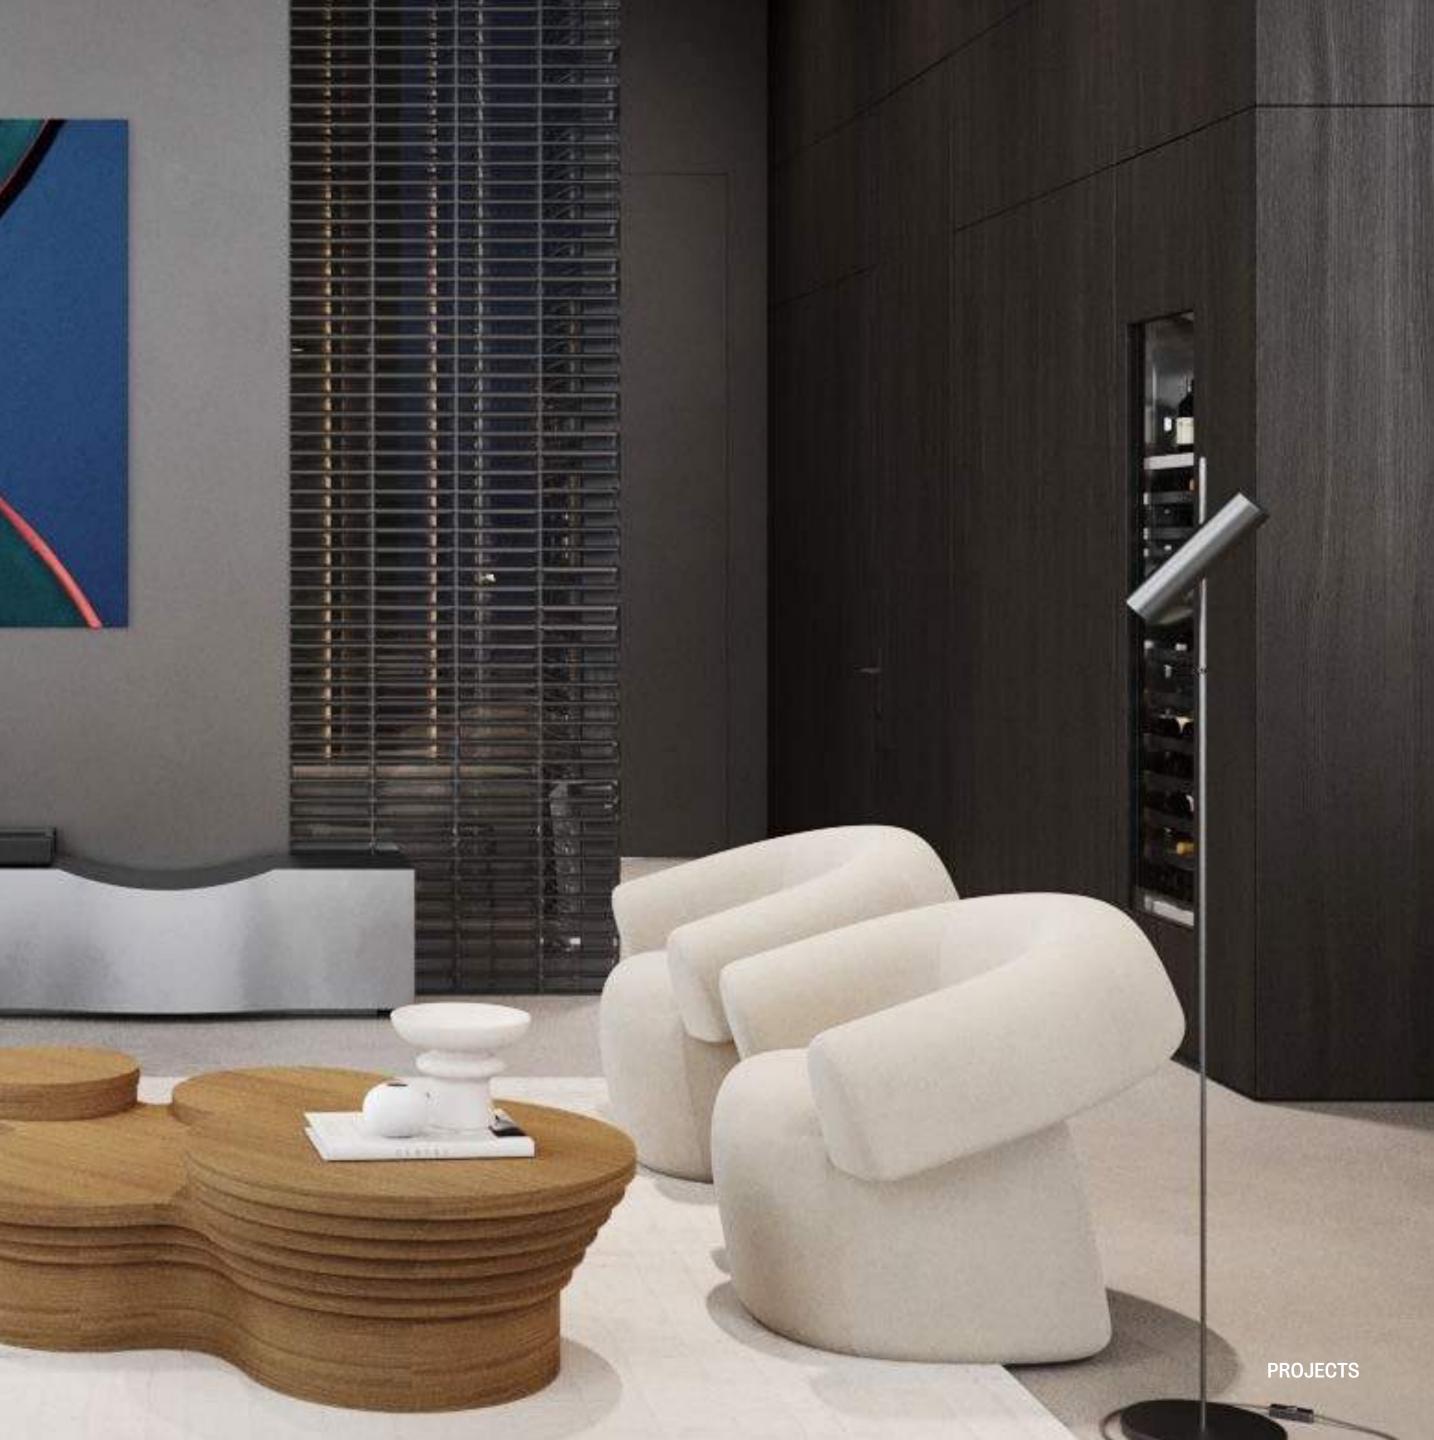

#### **RESIDENCE WITH SPA**

**2022 920** M<sup>2</sup>

A spacious two-story house was built to accommodate a family of five – a couple and three children. It was important to create an intimate and cozy atmosphere for family rest, as well as to design private spaces for each family member.

The muted tones and natural materials in the finishes blend in harmoniously with the architecture of the house reminiscent of Frank Lloyd Wright's legendary villas.

Furniture, textures and materials are almost the same in every area. We have selected laconic and comfortable models from Minotti and Black Tie. The fireplace in the living room and the TV-area are decorated with porcelain stoneware. As a piece of art above the fireplace we chose an art mirror designed by Christophe Gagnon.

#### **RESIDENCE WITH SPA**

**2022 920** M<sup>2</sup>

Our clients travel a lot and are inspired by the European lifestyle. They wanted to bring Italian elegance to their home without bright elements.

The basis of the project are the neutral colours and the balance of lines and shapes. We used different types of marble, furniture from the world's best factories, and large-scale painting. A special role here is for Apparatus lamps, which we consider to be real pieces of art.