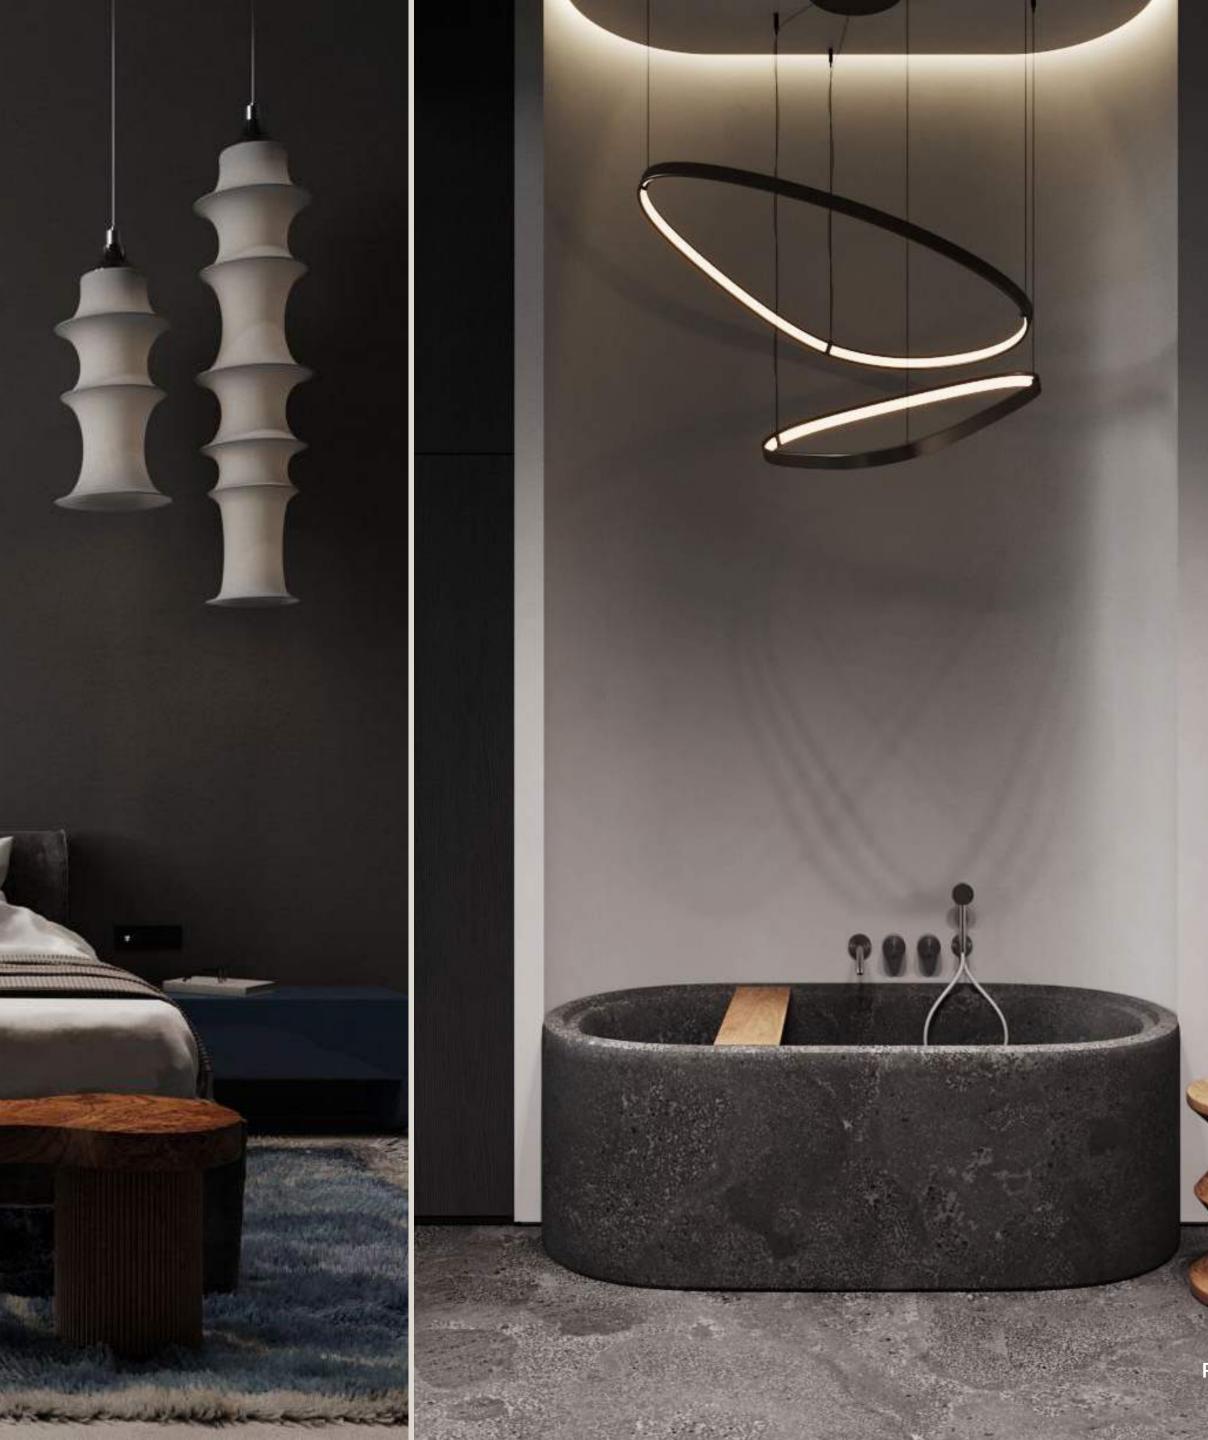

#### **RESIDENCE WITH SPA**

**2022 920** M<sup>2</sup>

A spacious two-story house was built to accommodate a family of five – a couple and three children. It was important to create an intimate and cozy atmosphere for family rest, as well as to design private spaces for each family member.

The muted tones and natural materials in the finishes blend in harmoniously with the architecture of the house reminiscent of Frank Lloyd Wright's legendary villas.

Furniture, textures and materials are almost the same in every area. We have selected laconic and comfortable models from Minotti and Black Tie. The fireplace in the living room and the TV-area are decorated with porcelain stoneware. As a piece of art above the fireplace we chose an art mirror designed by Christophe Gagnon.

#### **RESIDENCE WITH SPA**

**2022 920** M<sup>2</sup>

Our clients travel a lot and are inspired by the European lifestyle. They wanted to bring Italian elegance to their home without bright elements.

The basis of the project are the neutral colours and the balance of lines and shapes. We used different types of marble, furniture from the world's best factories, and large-scale painting. A special role here is for Apparatus lamps, which we consider to be real pieces of art.