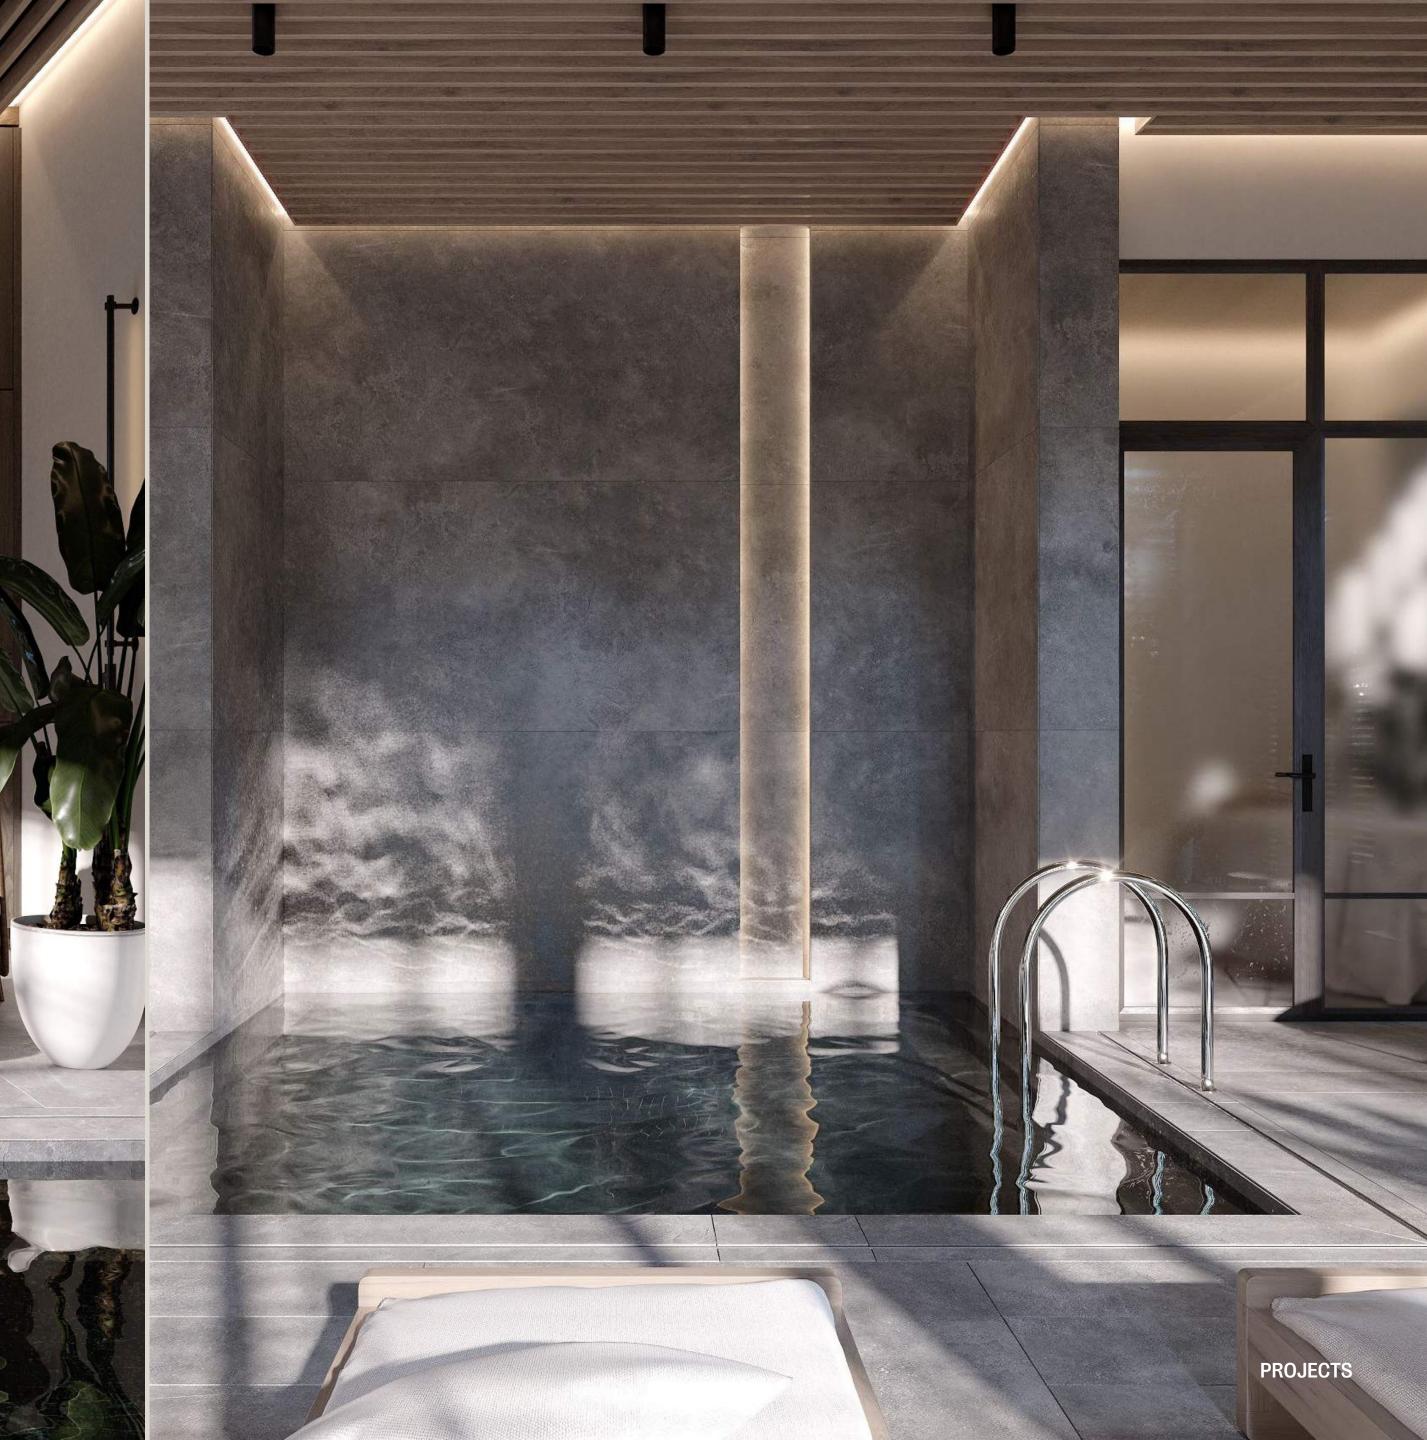

#### **RESIDENCE WITH SPA**

**2022 920** M<sup>2</sup>

A spacious two-story house was built to accommodate a family of five – a couple and three children. It was important to create an intimate and cozy atmosphere for family rest, as well as to design private spaces for each family member.

The muted tones and natural materials in the finishes blend in harmoniously with the architecture of the house reminiscent of Frank Lloyd Wright's legendary villas.

Furniture, textures and materials are almost the same in every area. We have selected laconic and comfortable models from Minotti and Black Tie. The fireplace in the living room and the TV-area are decorated with porcelain stoneware. As a piece of art above the fireplace we chose an art mirror designed by Christophe Gagnon.

#### **RESIDENCE WITH SPA**

**2022 920** M<sup>2</sup>

Our clients travel a lot and are inspired by the European lifestyle. They wanted to bring Italian elegance to their home without bright elements.

The basis of the project are the neutral colours and the balance of lines and shapes. We used different types of marble, furniture from the world's best factories, and large-scale painting. A special role here is for Apparatus lamps, which we consider to be real pieces of art.