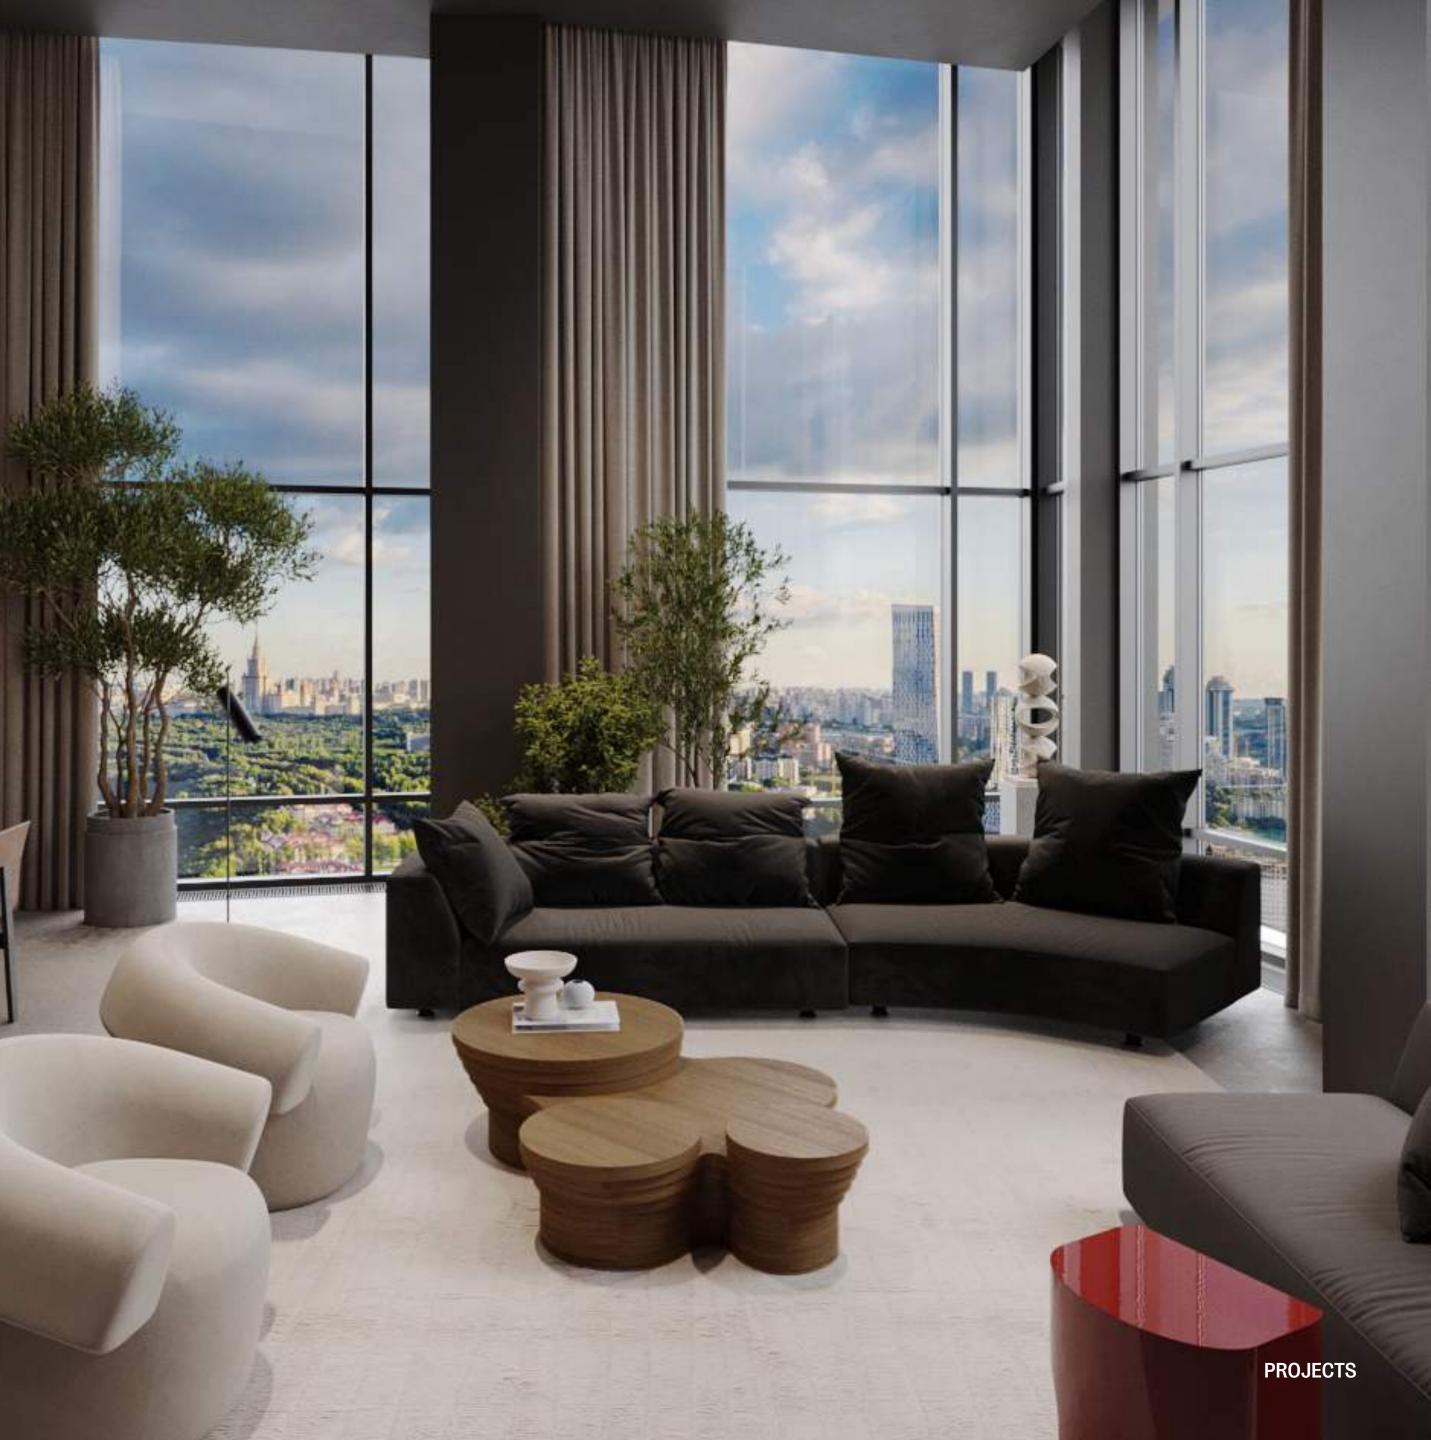

#### **RESIDENCE WITH SPA**

**2022 920** M<sup>2</sup>

A spacious two-story house was built to accommodate a family of five – a couple and three children. It was important to create an intimate and cozy atmosphere for family rest, as well as to design private spaces for each family member.

The muted tones and natural materials in the finishes blend in harmoniously with the architecture of the house reminiscent of Frank Lloyd Wright's legendary villas.

Furniture, textures and materials are almost the same in every area. We have selected laconic and comfortable models from Minotti and Black Tie. The fireplace in the living room and the TV-area are decorated with porcelain stoneware. As a piece of art above the fireplace we chose an art mirror designed by Christophe Gagnon.

#### **RESIDENCE WITH SPA**

**2022 920** M<sup>2</sup>

Our clients travel a lot and are inspired by the European lifestyle. They wanted to bring Italian elegance to their home without bright elements.

The basis of the project are the neutral colours and the balance of lines and shapes. We used different types of marble, furniture from the world's best factories, and large-scale painting. A special role here is for Apparatus lamps, which we consider to be real pieces of art.