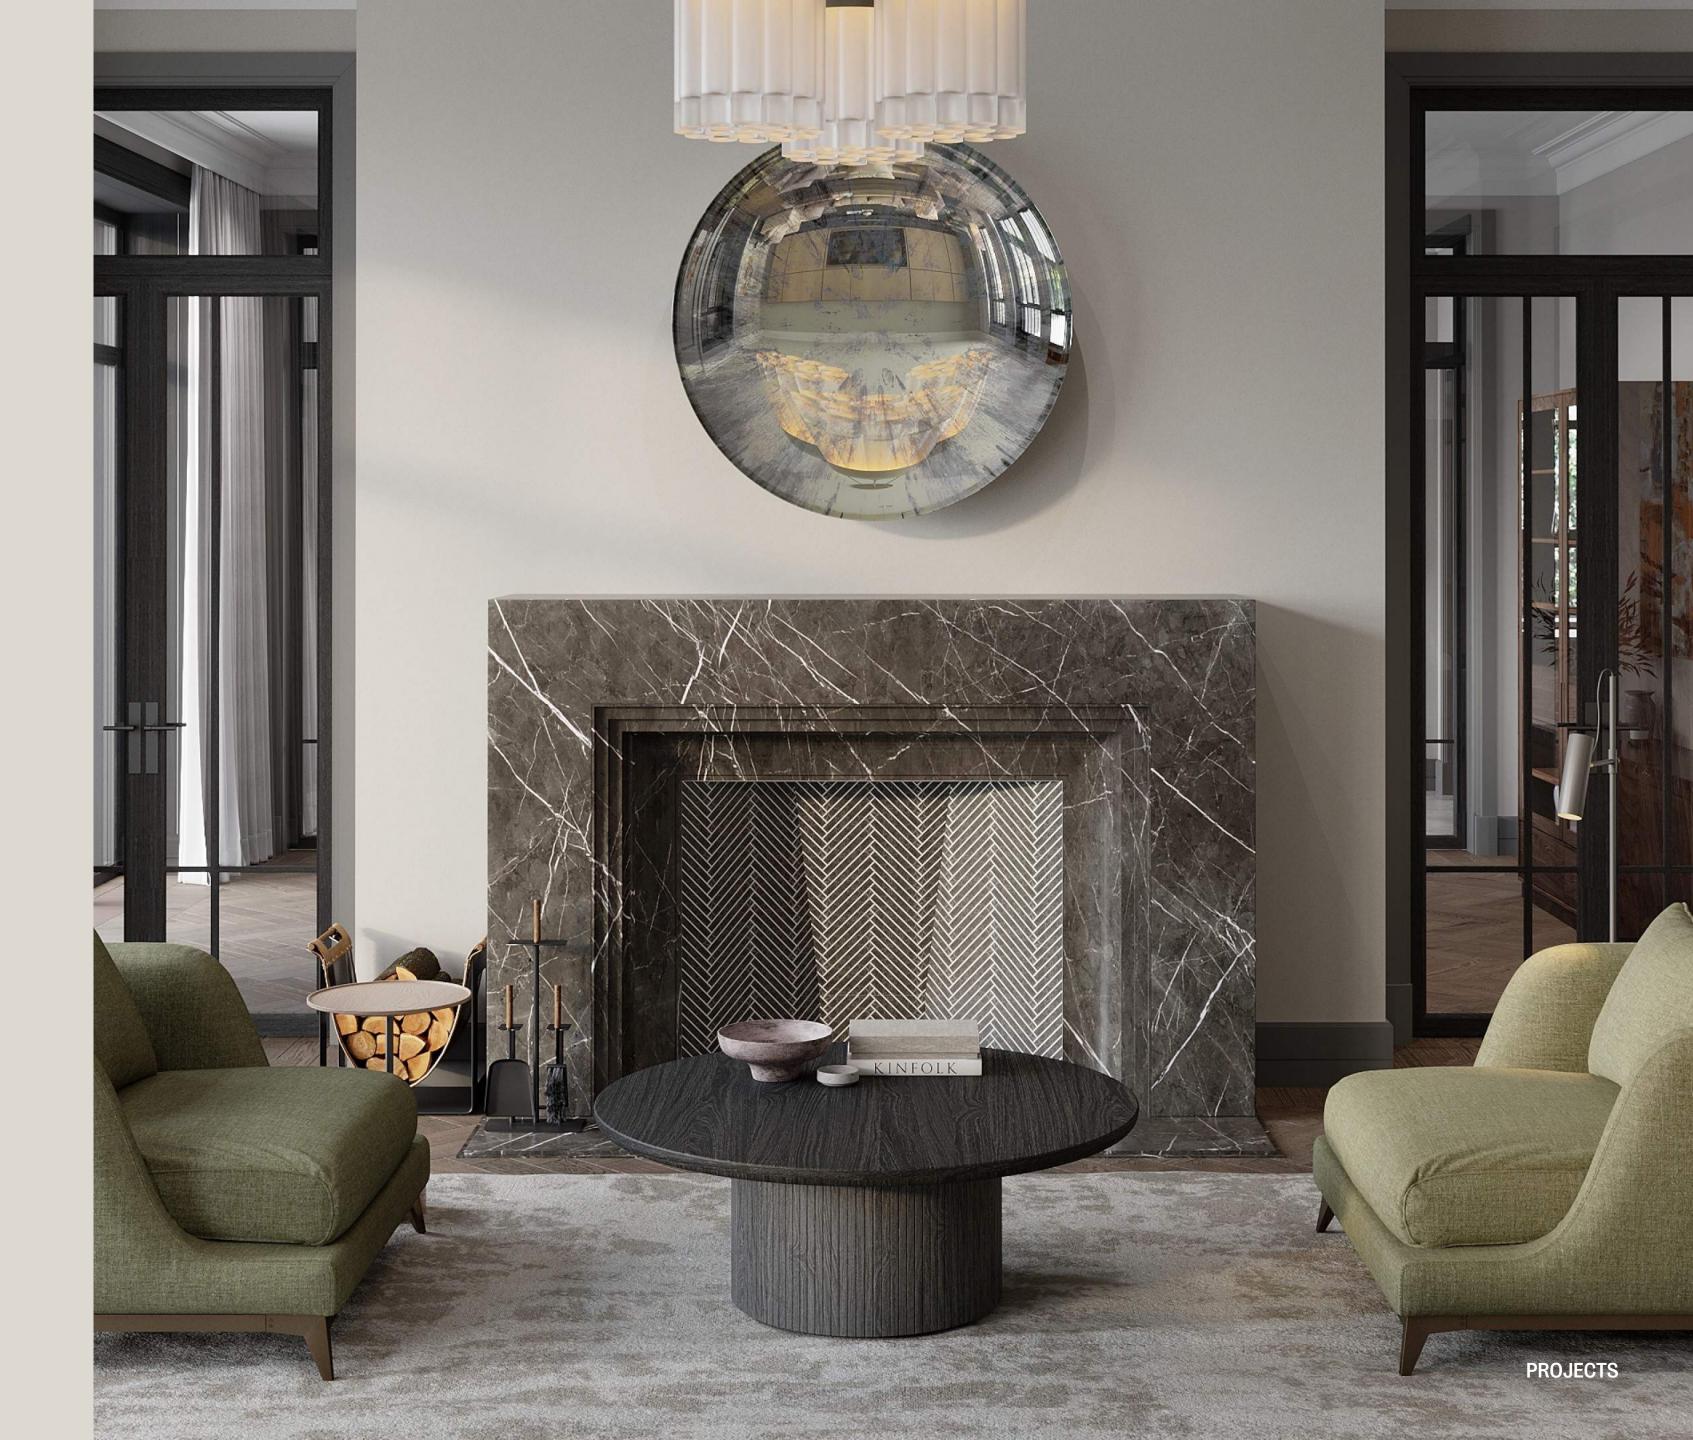

#### **RESIDENCE WITH SPA**

**2022 920** M<sup>2</sup>

A spacious two-story house was built to accommodate a family of five – a couple and three children. It was important to create an intimate and cozy atmosphere for family rest, as well as to design private spaces for each family member.

The muted tones and natural materials in the finishes blend in harmoniously with the architecture of the house reminiscent of Frank Lloyd Wright's legendary villas.

Furniture, textures and materials are almost the same in every area. We have selected laconic and comfortable models from Minotti and Black Tie. The fireplace in the living room and the TV-area are decorated with porcelain stoneware. As a piece of art above the fireplace we chose an art mirror designed by Christophe Gagnon.

#### **RESIDENCE WITH SPA**

**2022 920** M<sup>2</sup>

Our clients travel a lot and are inspired by the European lifestyle. They wanted to bring Italian elegance to their home without bright elements.

The basis of the project are the neutral colours and the balance of lines and shapes. We used different types of marble, furniture from the world's best factories, and large-scale painting. A special role here is for Apparatus lamps, which we consider to be real pieces of art.