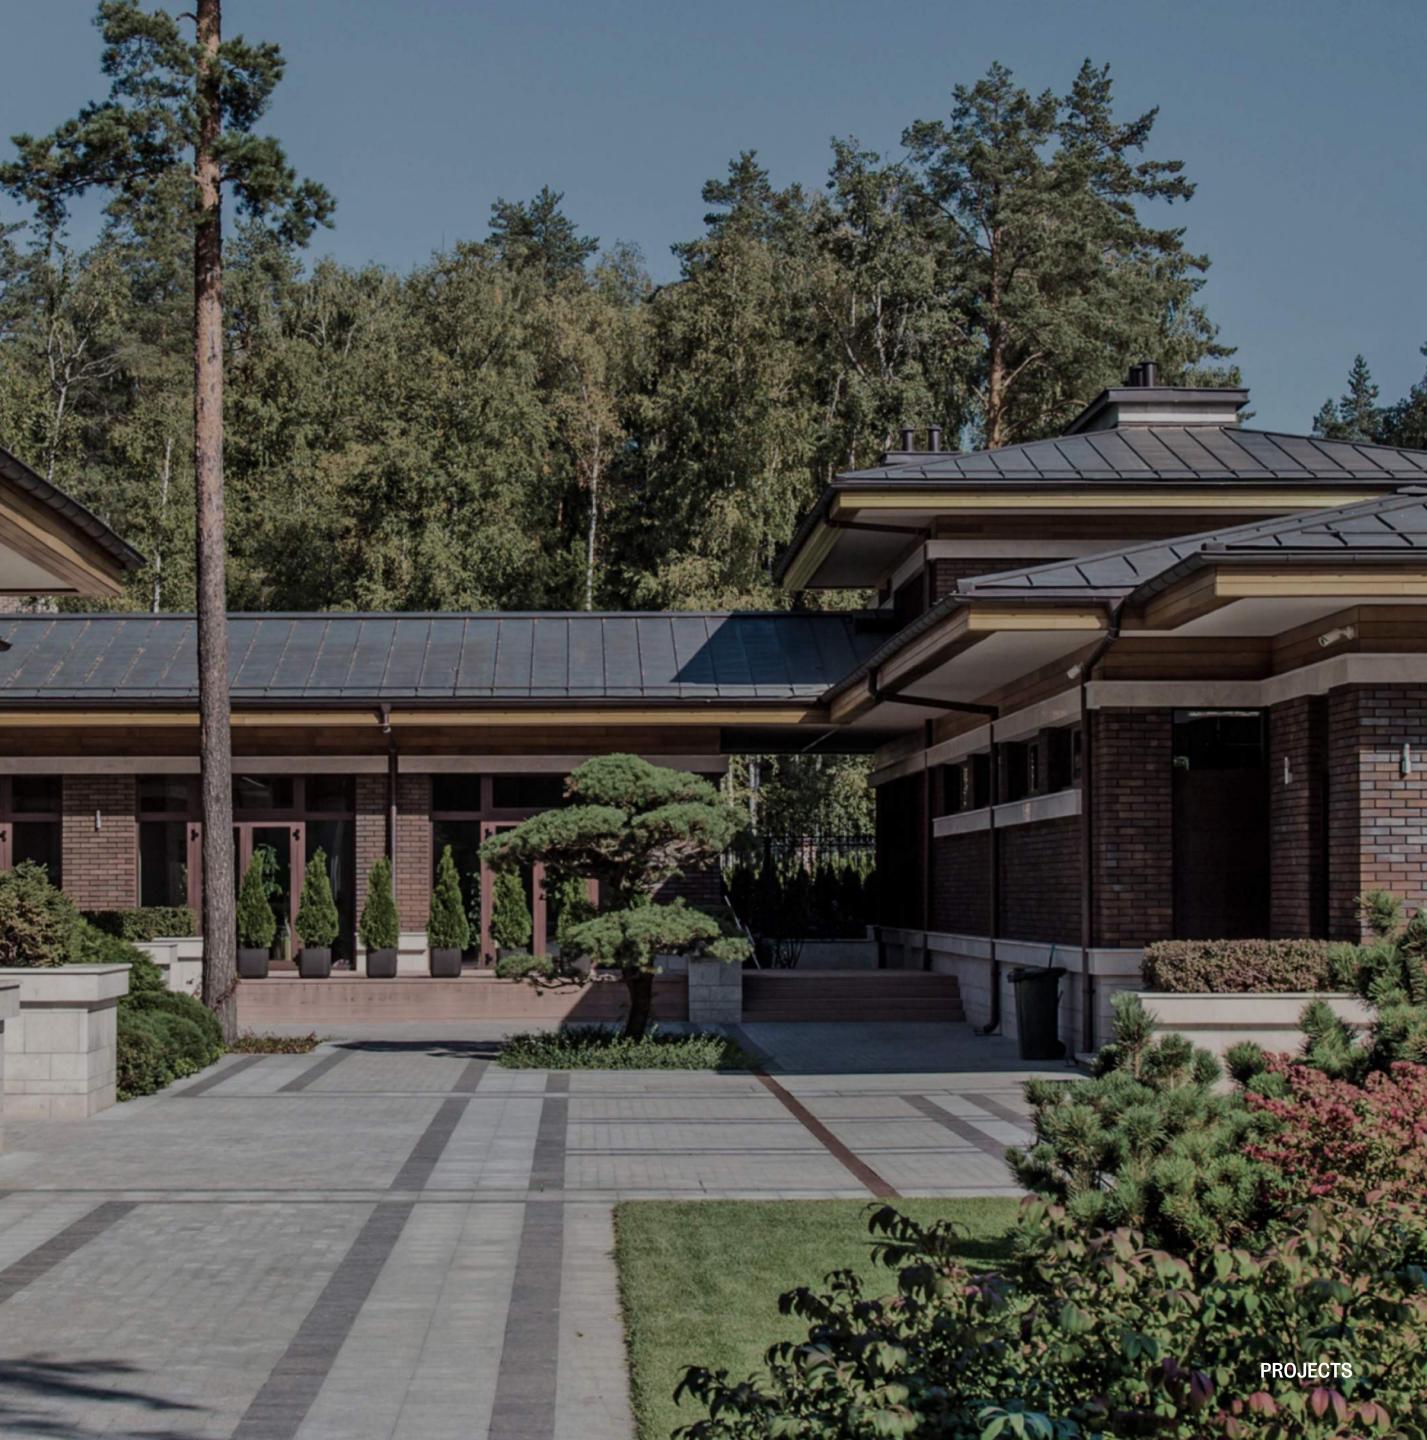

#### **RESIDENCE WITH SPA**

**2022 920** M<sup>2</sup>

A spacious two-story house was built to accommodate a family of five – a couple and three children. It was important to create an intimate and cozy atmosphere for family rest, as well as to design private spaces for each family member.

The muted tones and natural materials in the finishes blend in harmoniously with the architecture of the house reminiscent of Frank Lloyd Wright's legendary villas.

Furniture, textures and materials are almost the same in every area. We have selected laconic and comfortable models from Minotti and Black Tie. The fireplace in the living room and the TV-area are decorated with porcelain stoneware. As a piece of art above the fireplace we chose an art mirror designed by Christophe Gagnon.