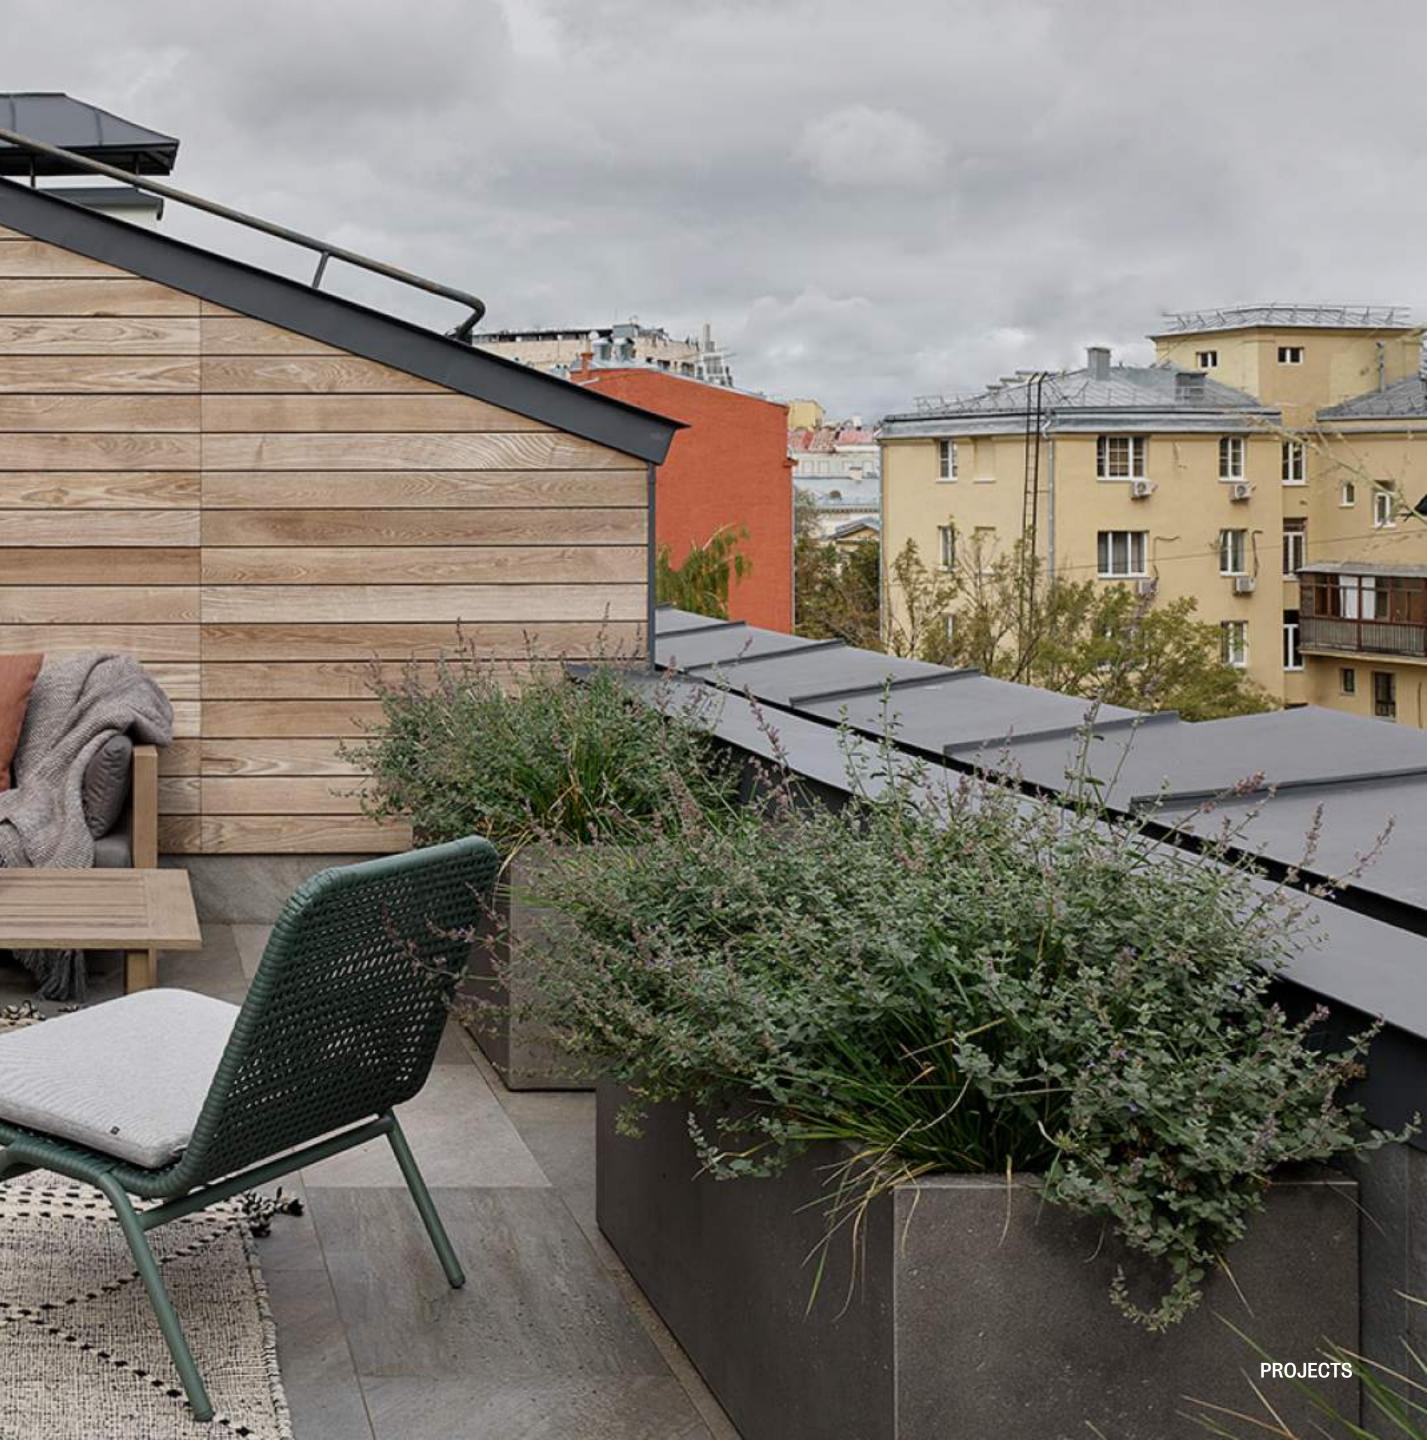

#### **RESIDENCE WITH SPA**

**2022 920** M<sup>2</sup>

A spacious two-story house was built to accommodate a family of five – a couple and three children. It was important to create an intimate and cozy atmosphere for family rest, as well as to design private spaces for each family member.

The muted tones and natural materials in the finishes blend in harmoniously with the architecture of the house reminiscent of Frank Lloyd Wright's legendary villas.

Furniture, textures and materials are almost the same in every area. We have selected laconic and comfortable models from Minotti and Black Tie. The fireplace in the living room and the TV-area are decorated with porcelain stoneware. As a piece of art above the fireplace we chose an art mirror designed by Christophe Gagnon.

#### **RESIDENCE WITH SPA**

**2022 920** M<sup>2</sup>

Our clients travel a lot and are inspired by the European lifestyle. They wanted to bring Italian elegance to their home without bright elements.

The basis of the project are the neutral colours and the balance of lines and shapes. We used different types of marble, furniture from the world's best factories, and large-scale painting. A special role here is for Apparatus lamps, which we consider to be real pieces of art.