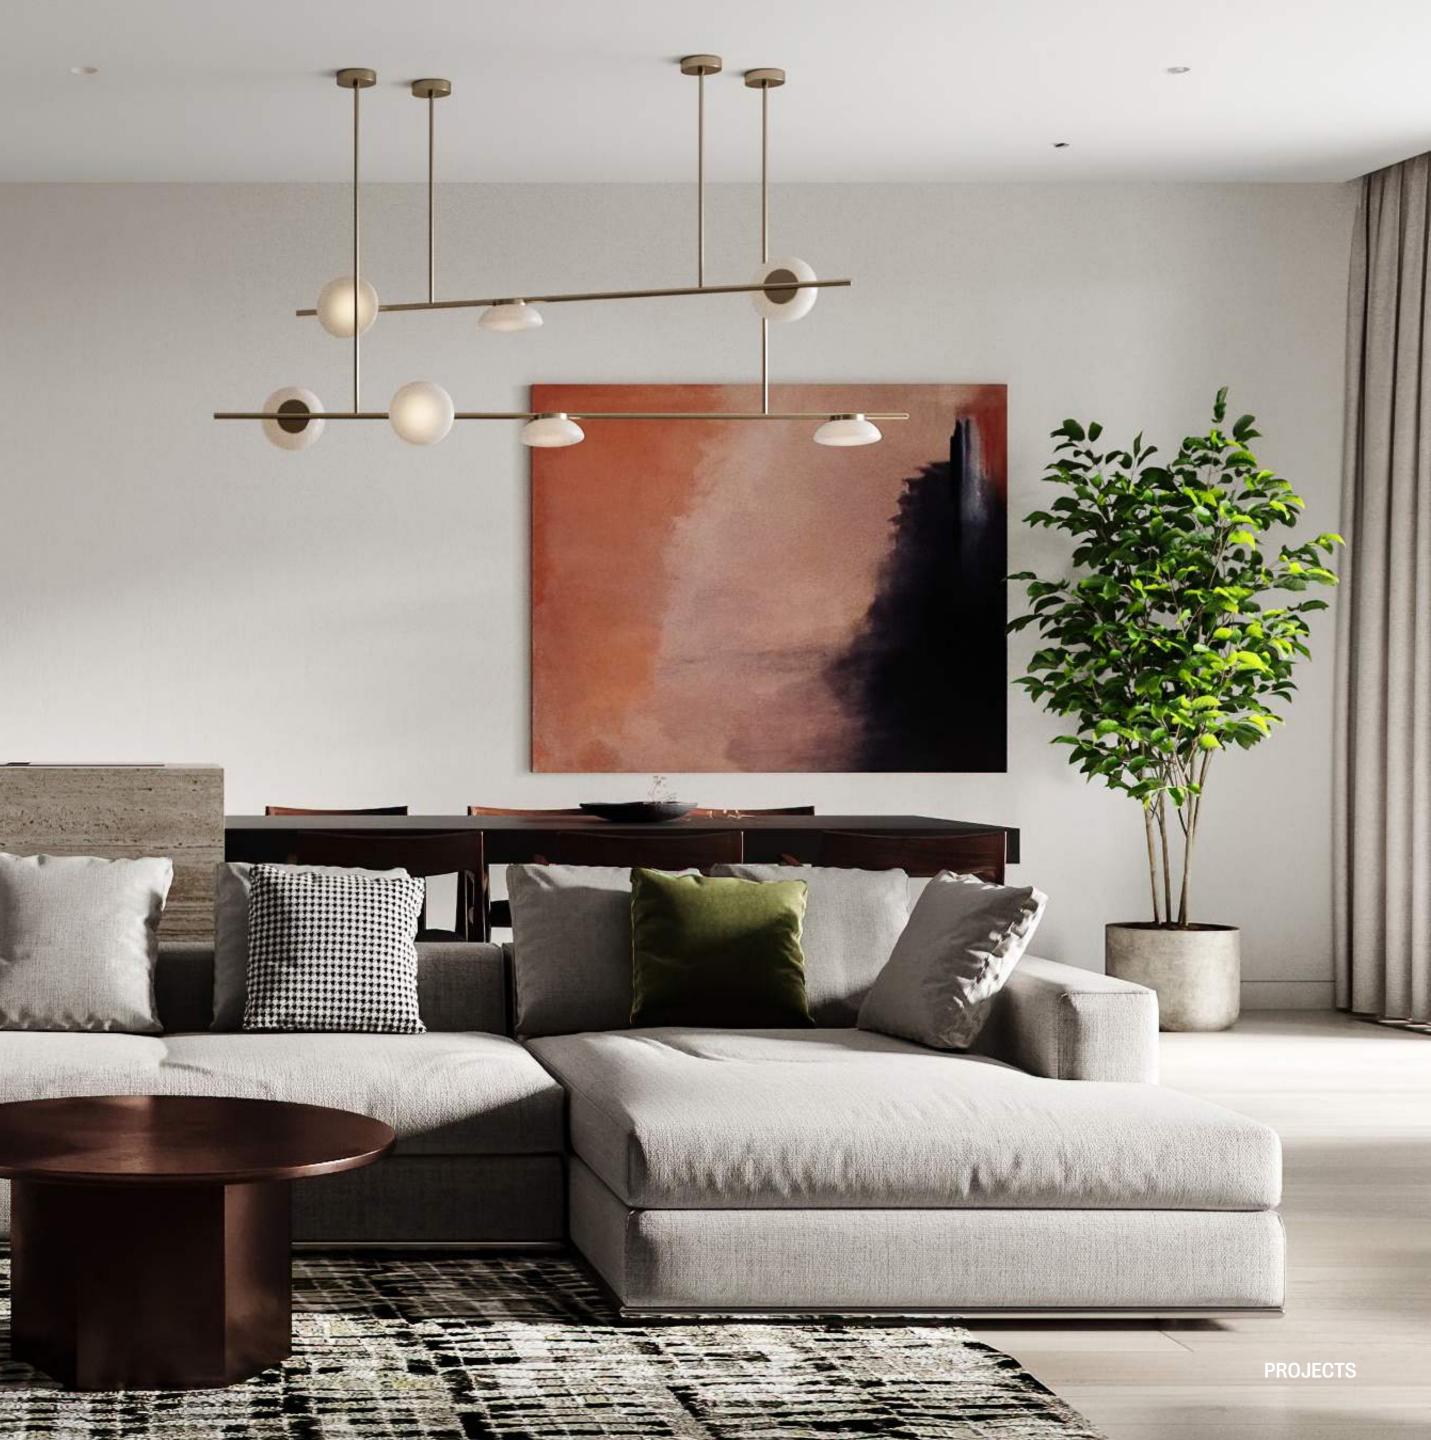

#### **RESIDENCE WITH SPA**

**2022 920** M<sup>2</sup>

A spacious two-story house was built to accommodate a family of five – a couple and three children. It was important to create an intimate and cozy atmosphere for family rest, as well as to design private spaces for each family member.

The muted tones and natural materials in the finishes blend in harmoniously with the architecture of the house reminiscent of Frank Lloyd Wright's legendary villas.

Furniture, textures and materials are almost the same in every area. We have selected laconic and comfortable models from Minotti and Black Tie. The fireplace in the living room and the TV-area are decorated with porcelain stoneware. As a piece of art above the fireplace we chose an art mirror designed by Christophe Gagnon.

#### **RESIDENCE WITH SPA**

**2022 920** M<sup>2</sup>

Our clients travel a lot and are inspired by the European lifestyle. They wanted to bring Italian elegance to their home without bright elements.

The basis of the project are the neutral colours and the balance of lines and shapes. We used different types of marble, furniture from the world's best factories, and large-scale painting. A special role here is for Apparatus lamps, which we consider to be real pieces of art.