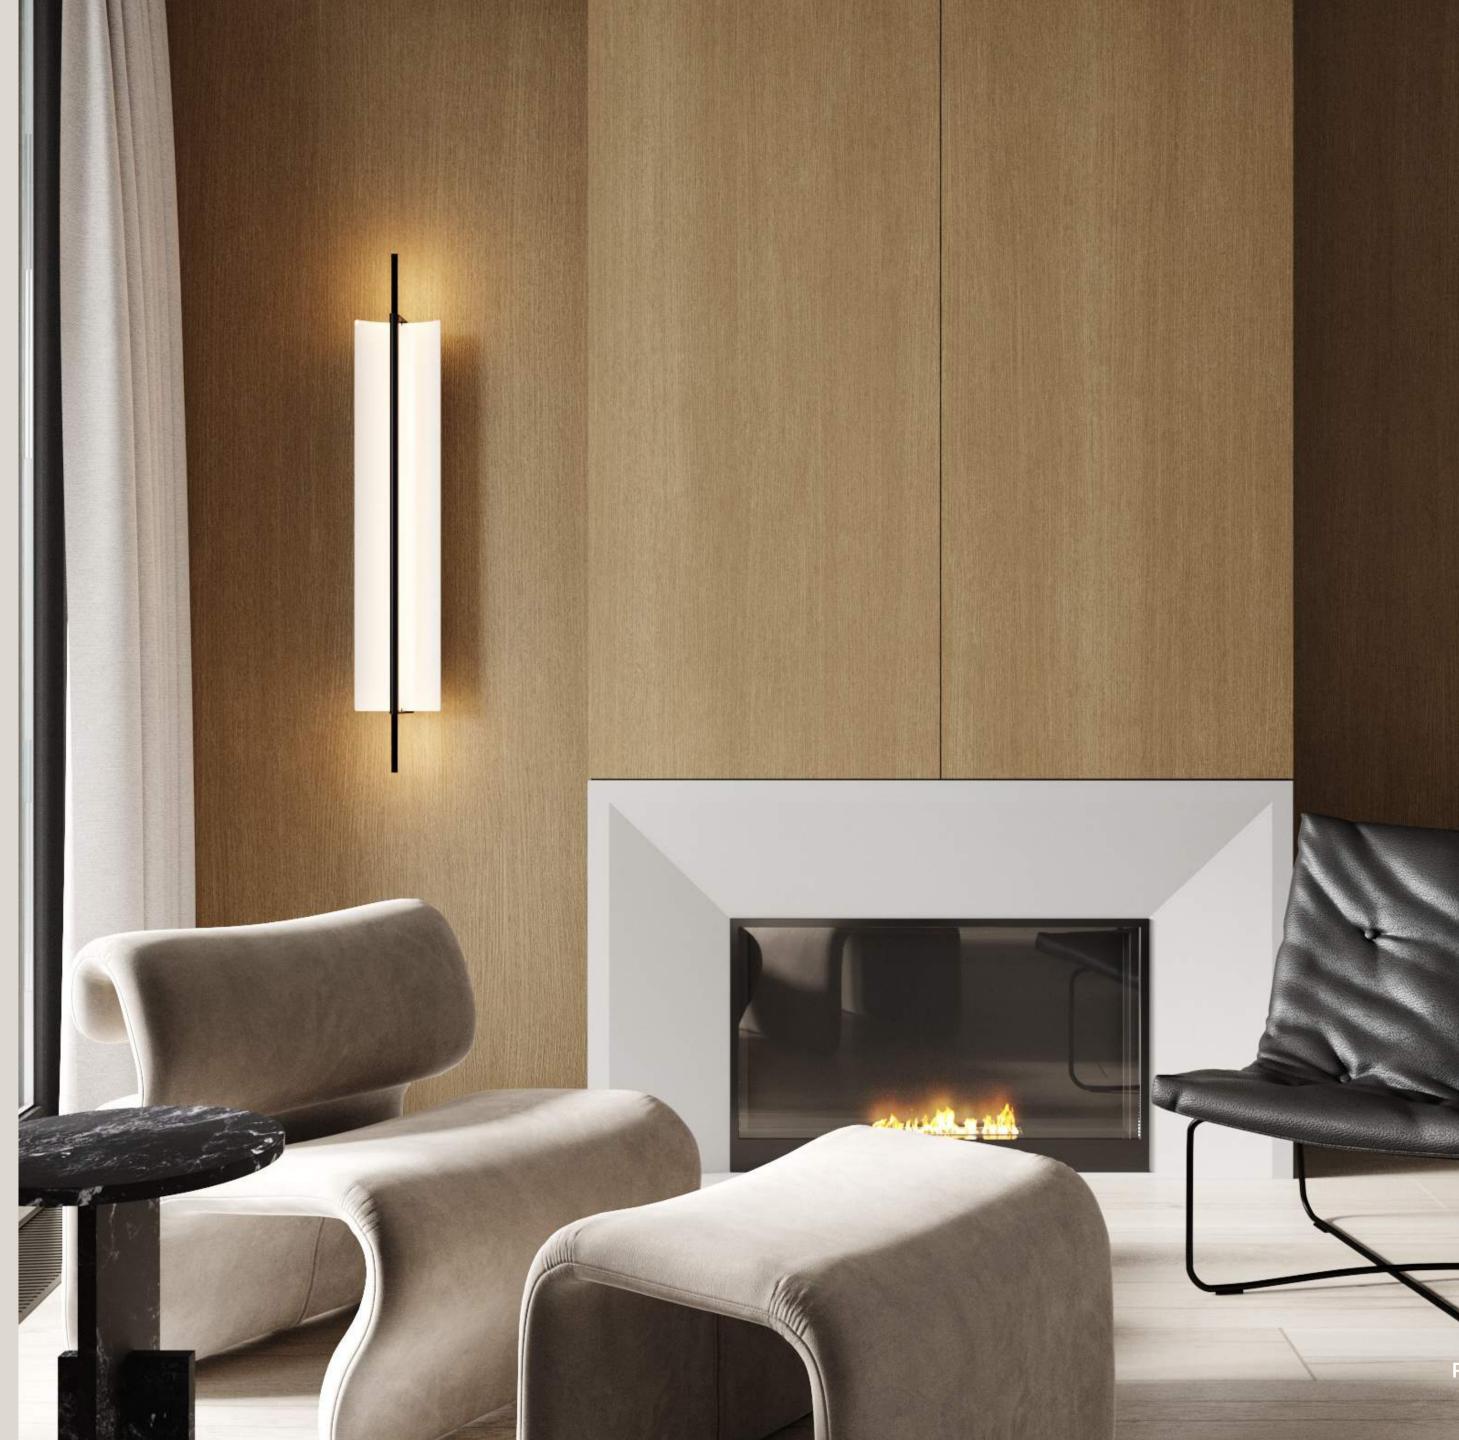

#### **RESIDENCE WITH SPA**

**2022 920** M<sup>2</sup>

A spacious two-story house was built to accommodate a family of five – a couple and three children. It was important to create an intimate and cozy atmosphere for family rest, as well as to design private spaces for each family member.

The muted tones and natural materials in the finishes blend in harmoniously with the architecture of the house reminiscent of Frank Lloyd Wright's legendary villas.

Furniture, textures and materials are almost the same in every area. We have selected laconic and comfortable models from Minotti and Black Tie. The fireplace in the living room and the TV-area are decorated with porcelain stoneware. As a piece of art above the fireplace we chose an art mirror designed by Christophe Gagnon.

#### **RESIDENCE WITH SPA**

**2022 920** M<sup>2</sup>

Our clients travel a lot and are inspired by the European lifestyle. They wanted to bring Italian elegance to their home without bright elements.

The basis of the project are the neutral colours and the balance of lines and shapes. We used different types of marble, furniture from the world's best factories, and large-scale painting. A special role here is for Apparatus lamps, which we consider to be real pieces of art.