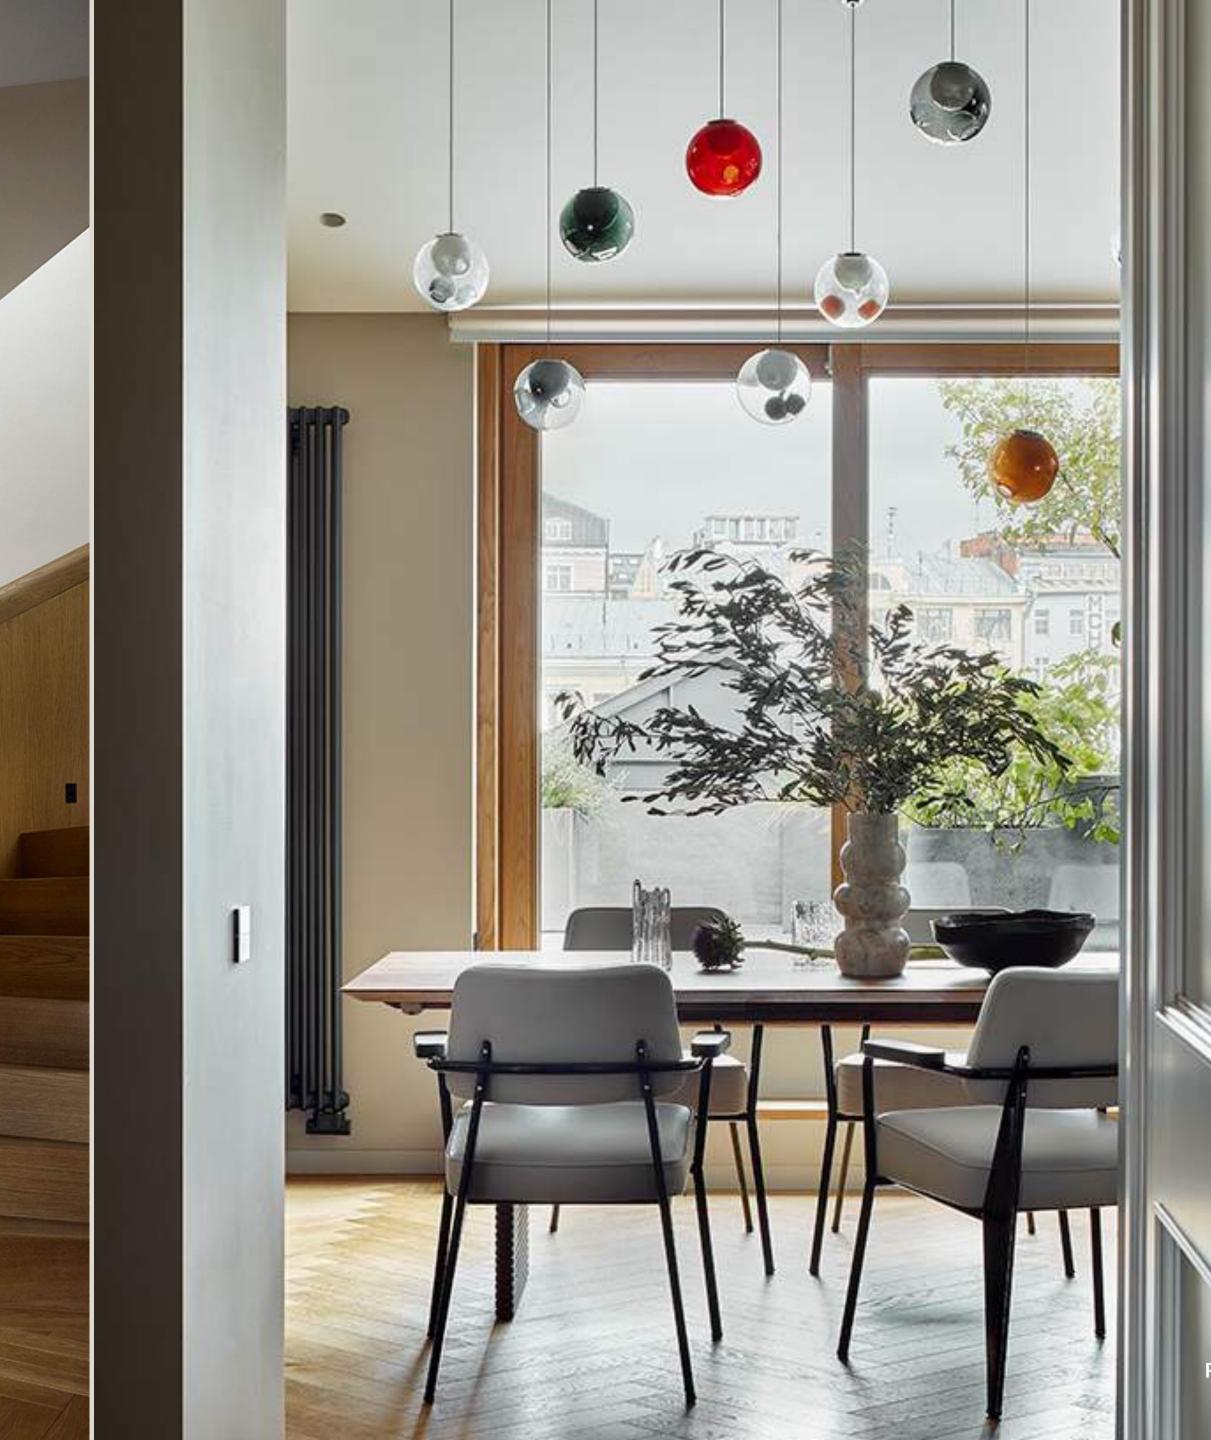

#### **RESIDENCE WITH SPA**

**2022 920** M<sup>2</sup>

A spacious two-story house was built to accommodate a family of five – a couple and three children. It was important to create an intimate and cozy atmosphere for family rest, as well as to design private spaces for each family member.

The muted tones and natural materials in the finishes blend in harmoniously with the architecture of the house reminiscent of Frank Lloyd Wright's legendary villas.

Furniture, textures and materials are almost the same in every area. We have selected laconic and comfortable models from Minotti and Black Tie. The fireplace in the living room and the TV-area are decorated with porcelain stoneware. As a piece of art above the fireplace we chose an art mirror designed by Christophe Gagnon.

#### **RESIDENCE WITH SPA**

**2022 920** M<sup>2</sup>

Our clients travel a lot and are inspired by the European lifestyle. They wanted to bring Italian elegance to their home without bright elements.

The basis of the project are the neutral colours and the balance of lines and shapes. We used different types of marble, furniture from the world's best factories, and large-scale painting. A special role here is for Apparatus lamps, which we consider to be real pieces of art.