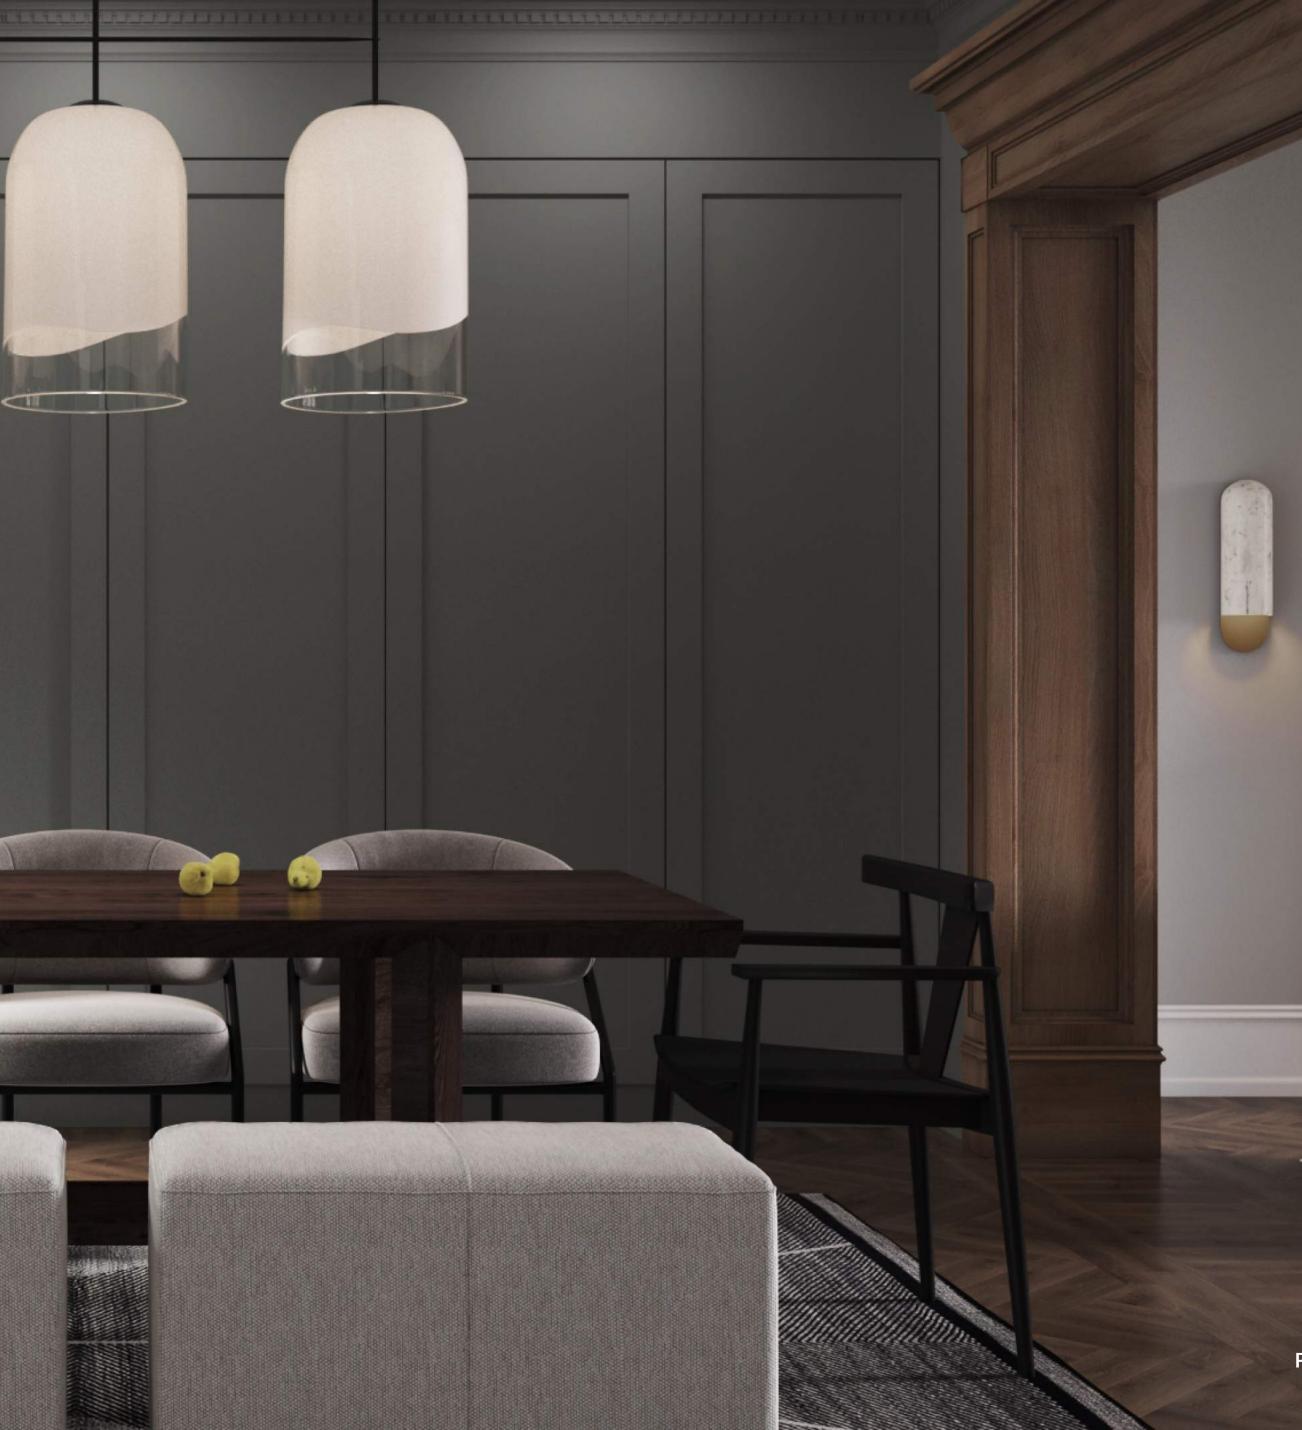

#### **RESIDENCE WITH SPA**

**2022 920** M<sup>2</sup>

A spacious two-story house was built to accommodate a family of five – a couple and three children. It was important to create an intimate and cozy atmosphere for family rest, as well as to design private spaces for each family member.

The muted tones and natural materials in the finishes blend in harmoniously with the architecture of the house reminiscent of Frank Lloyd Wright's legendary villas.

Furniture, textures and materials are almost the same in every area. We have selected laconic and comfortable models from Minotti and Black Tie. The fireplace in the living room and the TV-area are decorated with porcelain stoneware. As a piece of art above the fireplace we chose an art mirror designed by Christophe Gagnon.

#### **RESIDENCE WITH SPA**

**2022 920** M<sup>2</sup>

Our clients travel a lot and are inspired by the European lifestyle. They wanted to bring Italian elegance to their home without bright elements.

The basis of the project are the neutral colours and the balance of lines and shapes. We used different types of marble, furniture from the world's best factories, and large-scale painting. A special role here is for Apparatus lamps, which we consider to be real pieces of art.