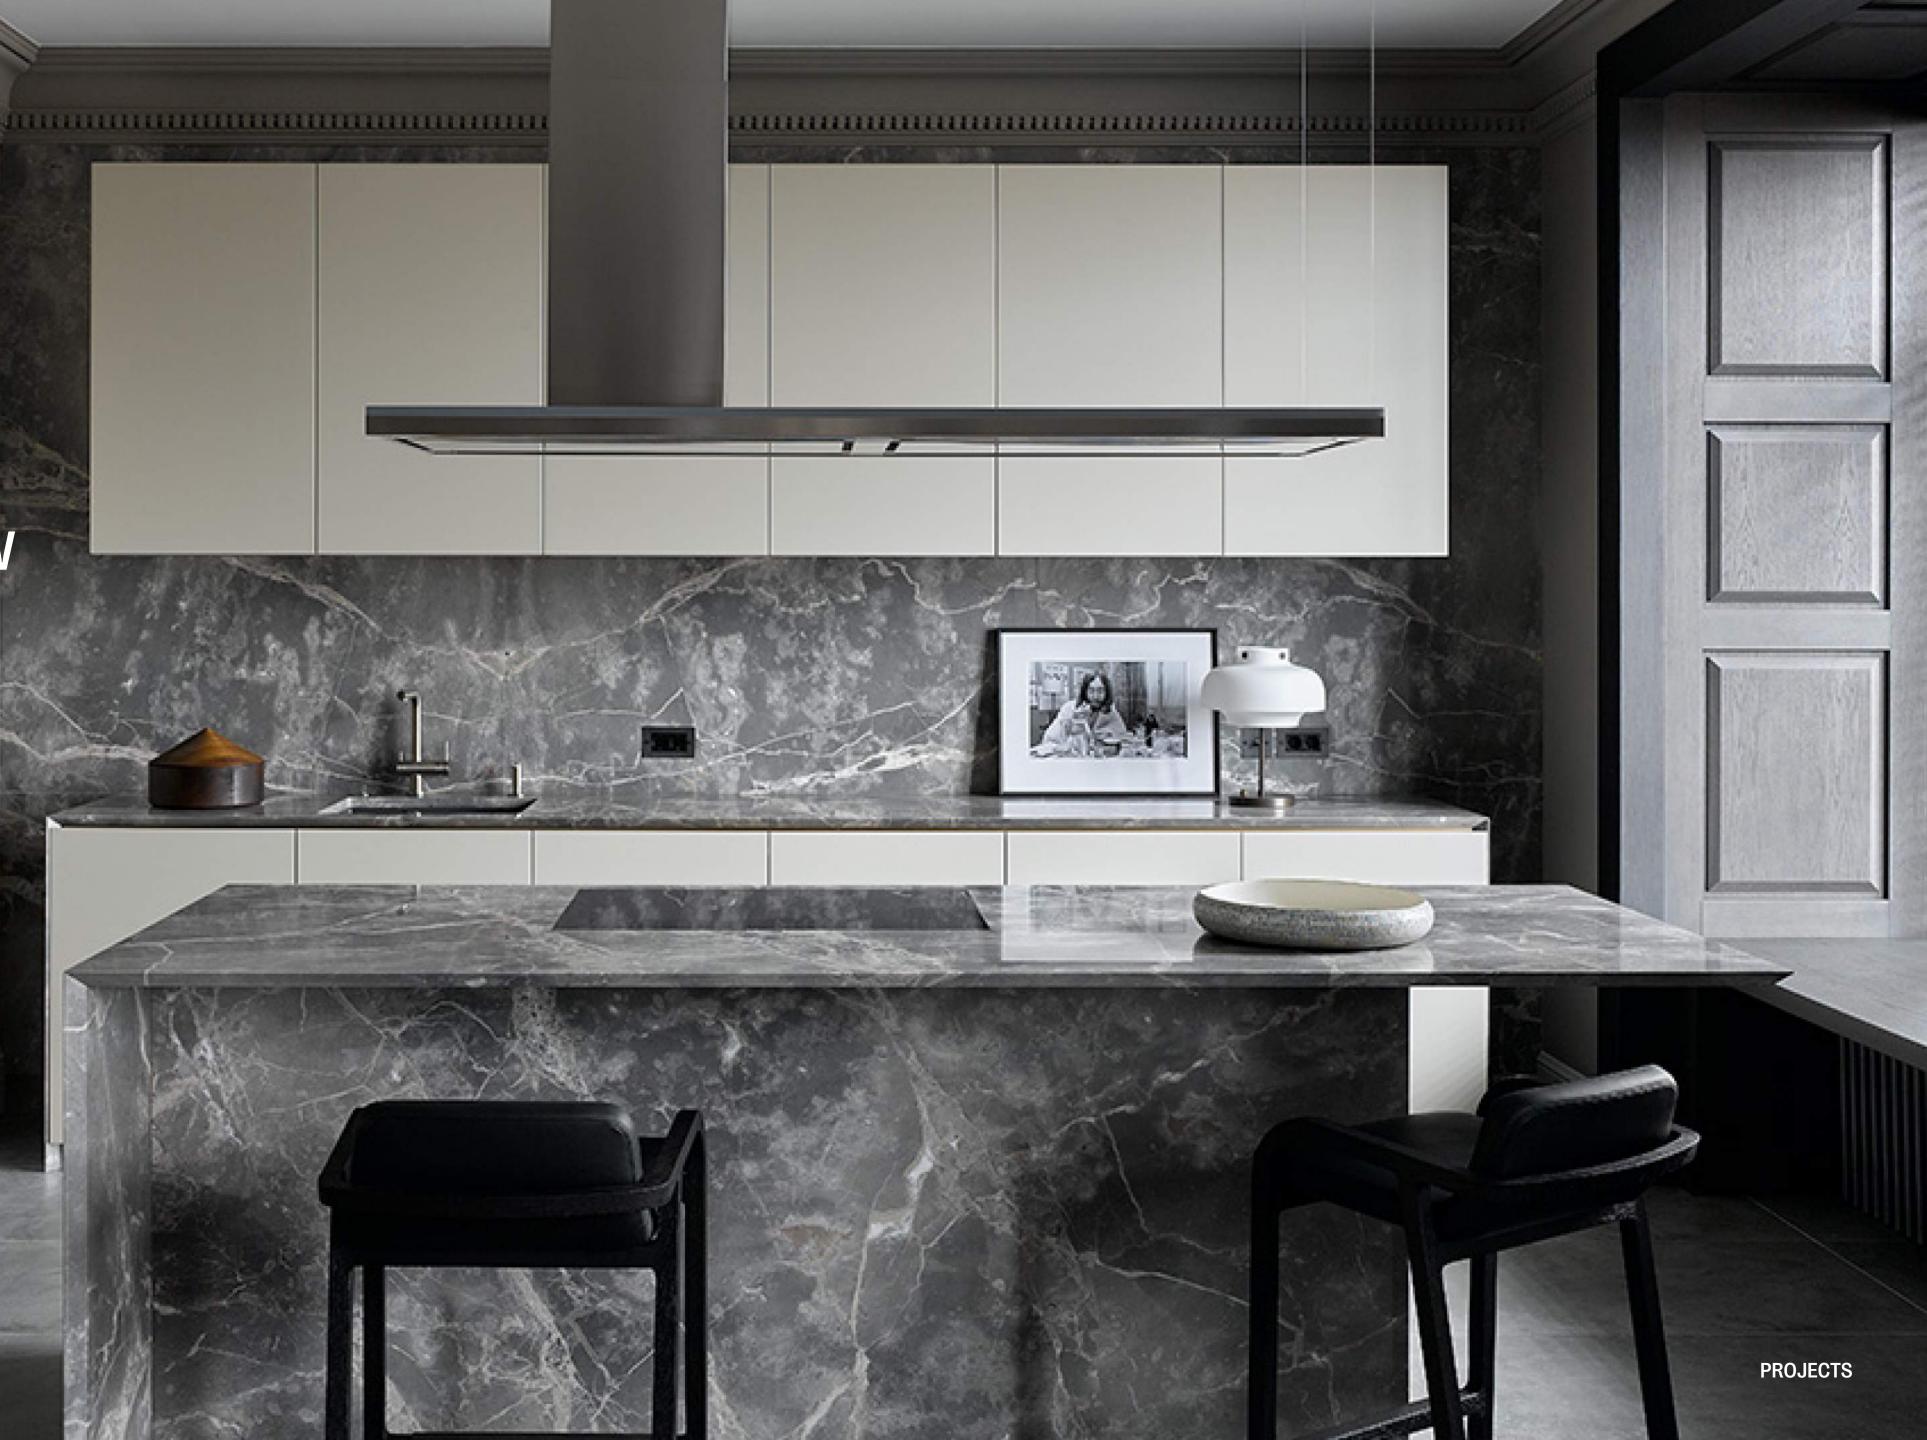

#### **RESIDENCE WITH SPA**

**2022 920** M<sup>2</sup>

A spacious two-story house was built to accommodate a family of five – a couple and three children. It was important to create an intimate and cozy atmosphere for family rest, as well as to design private spaces for each family member.

The muted tones and natural materials in the finishes blend in harmoniously with the architecture of the house reminiscent of Frank Lloyd Wright's legendary villas.

Furniture, textures and materials are almost the same in every area. We have selected laconic and comfortable models from Minotti and Black Tie. The fireplace in the living room and the TV-area are decorated with porcelain stoneware. As a piece of art above the fireplace we chose an art mirror designed by Christophe Gagnon.

#### **RESIDENCE WITH SPA**

**2022 920** M<sup>2</sup>

Our clients travel a lot and are inspired by the European lifestyle. They wanted to bring Italian elegance to their home without bright elements.

The basis of the project are the neutral colours and the balance of lines and shapes. We used different types of marble, furniture from the world's best factories, and large-scale painting. A special role here is for Apparatus lamps, which we consider to be real pieces of art.