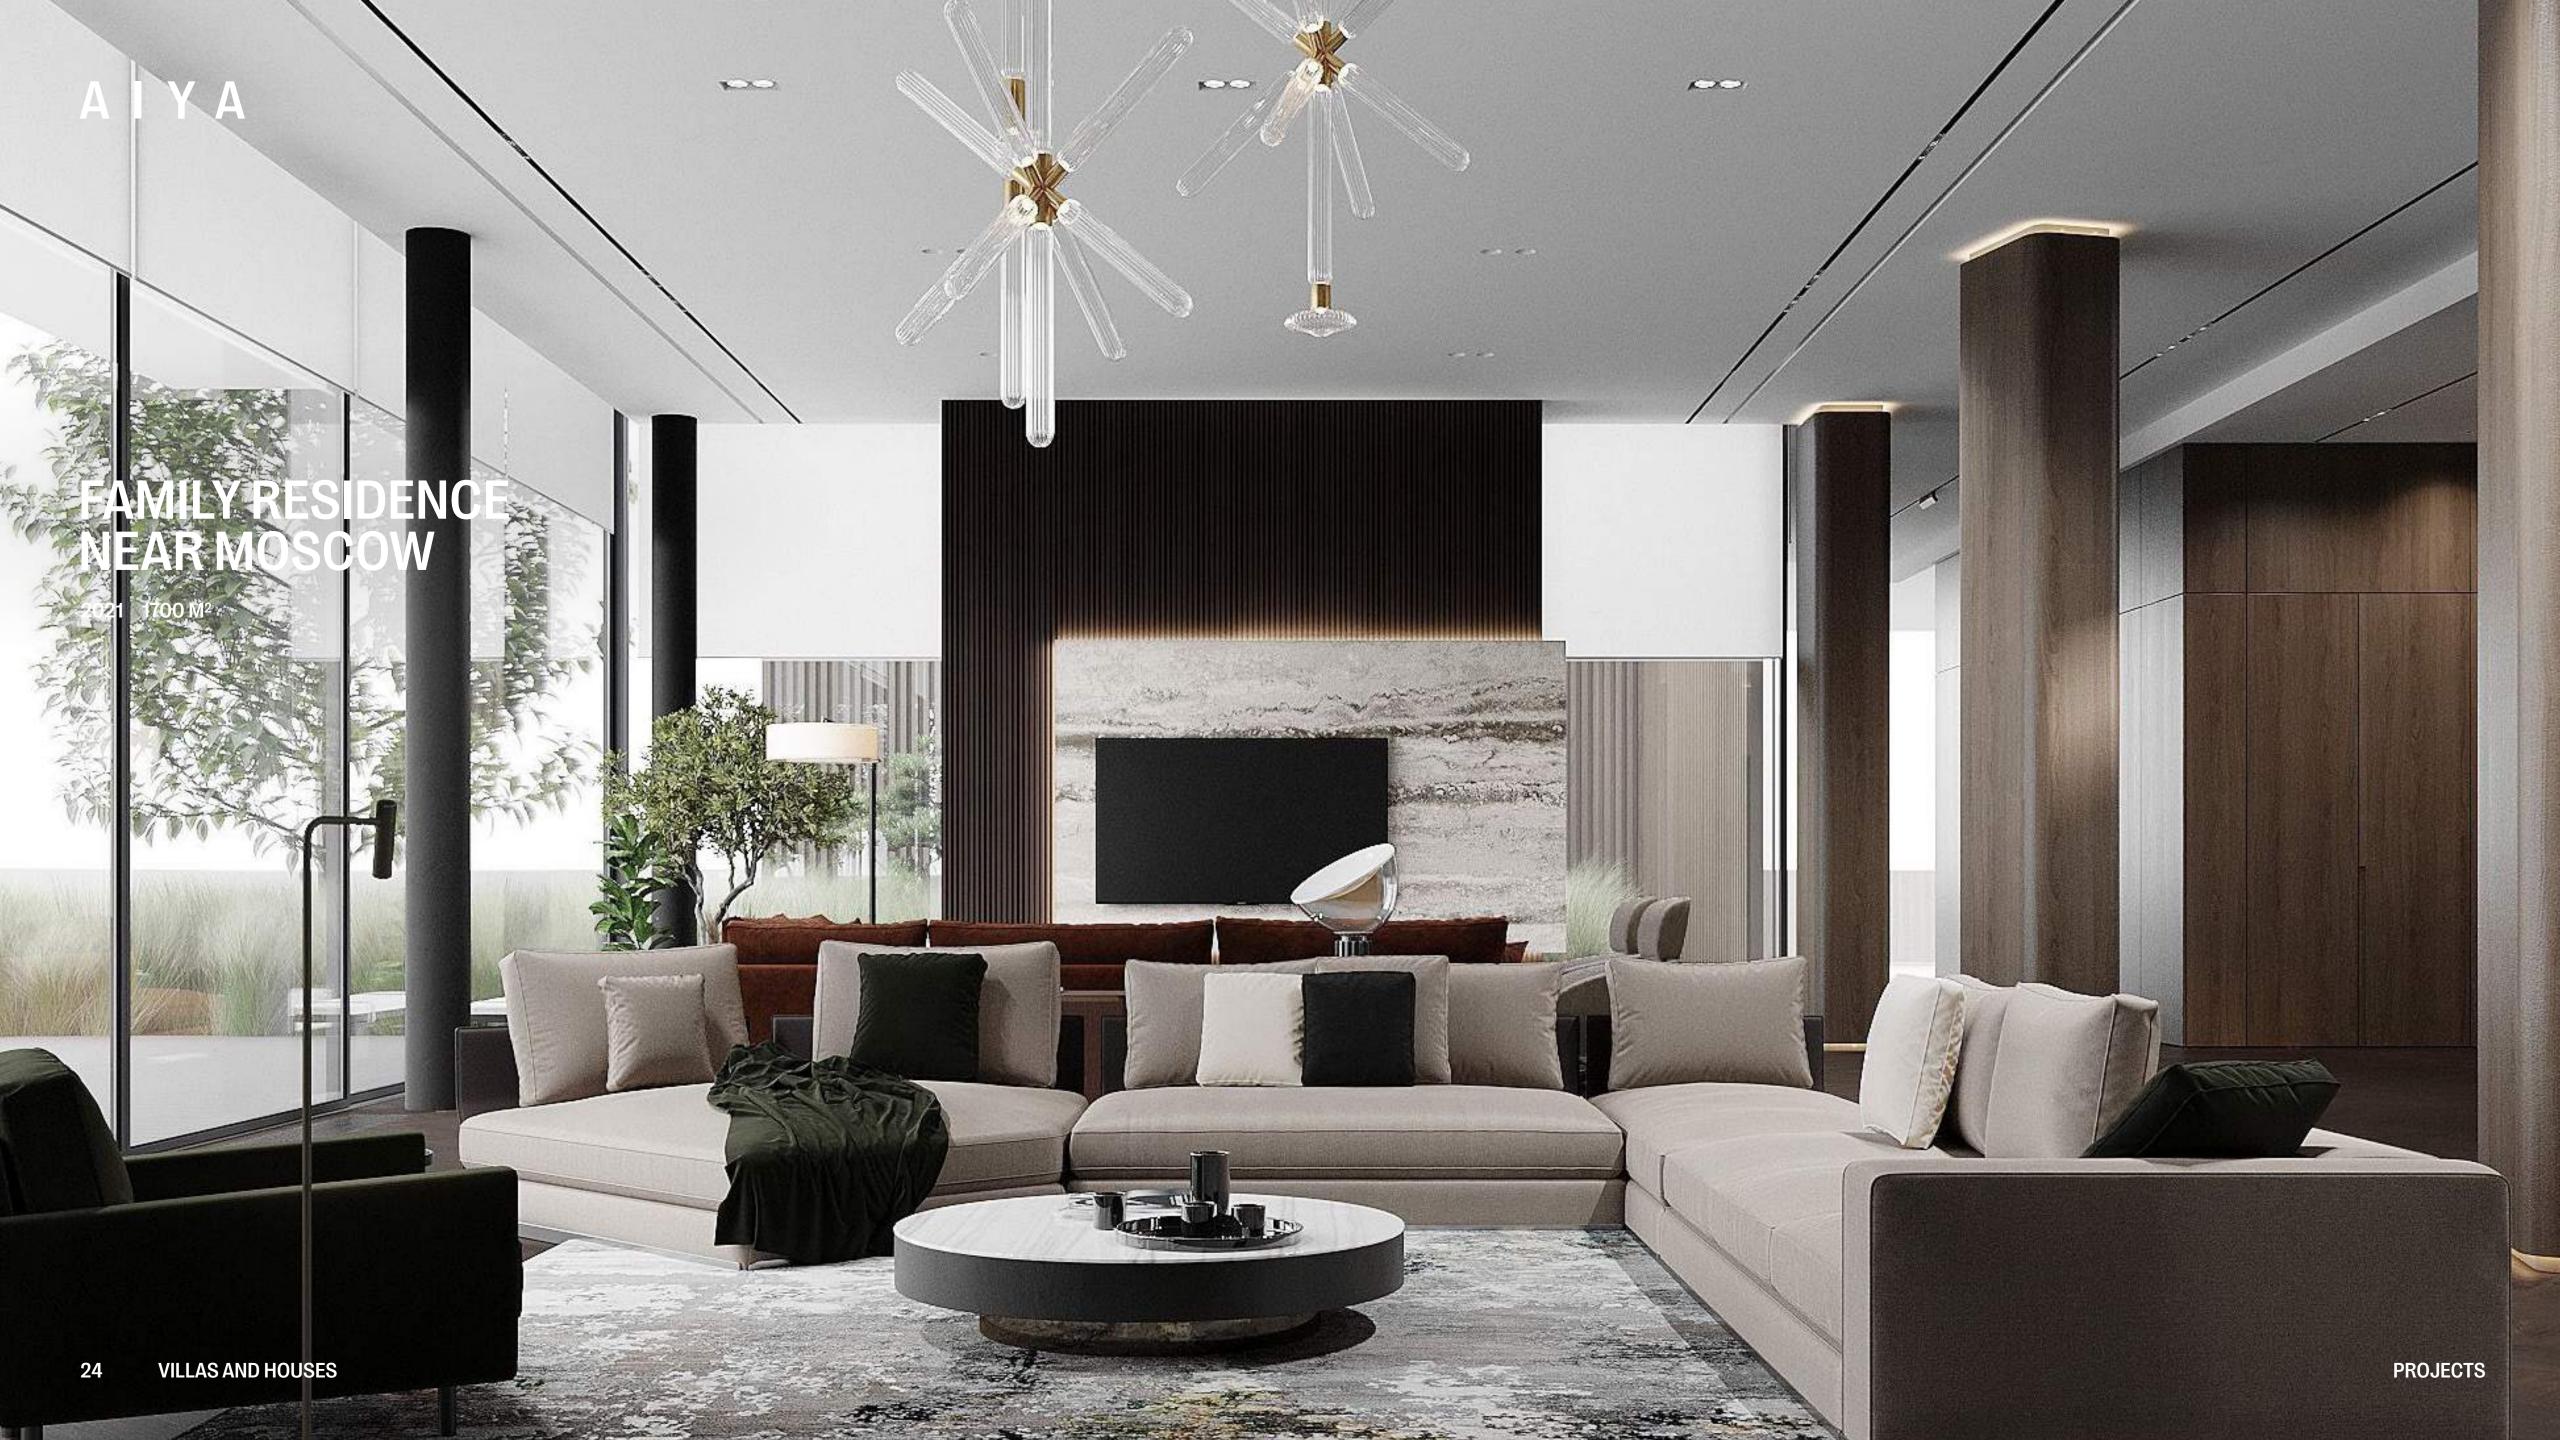

outdoors in the evening.



#### TOWNHOUSE WITH GARDEN IN LONDON

2021 223 M<sup>2</sup>

VILLAS AND HOUSES

21







#### TOWNHOUSE WITH GARDEN IN LONDON

2021 223 M<sup>2</sup>

22-



#### FAMILY RESIDENCE NEAR MOSCOW

**2021** 1700 M<sup>2</sup>

A spacious house for a family with children. The designers created interiors that are tinseparable from the landscapes outside the window. The walls of the house are made of glass and it was very important for us to convey the beauty of the surrounding world, its colors, shades and textures, in finishing materials and fabrics, so that the house becomes the whole thing with nature.

We used natural wood, different types of stone, furniture and lighting from the best European designers, as well as the best modern technologies for the home.





#### FAMILY RESIDENCE NEAR MOSCOW

circa.

2021 1700 M<sup>2</sup>



#### FAMILY RES NEAR MOSC

D

0

1

E

2021 1700 M<sup>2</sup>





#### MODERN CHALET IN THE MOUNTAINS

2021 120 M<sup>2</sup>

Soft leather, natural wood, fireplace – imagine this combination in the interior. We put them together to create a modern chalet in the mountains. Wooden beams on the ceiling give the space an intimacy and coziness.

This house dissolved in mountains and feels like a whole thing. In the living room the eye-catching saffrony staircase reflects the cozy fireplace, so you feel embraced by warmness and comfort. The fireplace can be seen both from living room and from library. Bringing together aesthetics, beauty and comfort, this interior combines ecological materials and high-end technologies fo