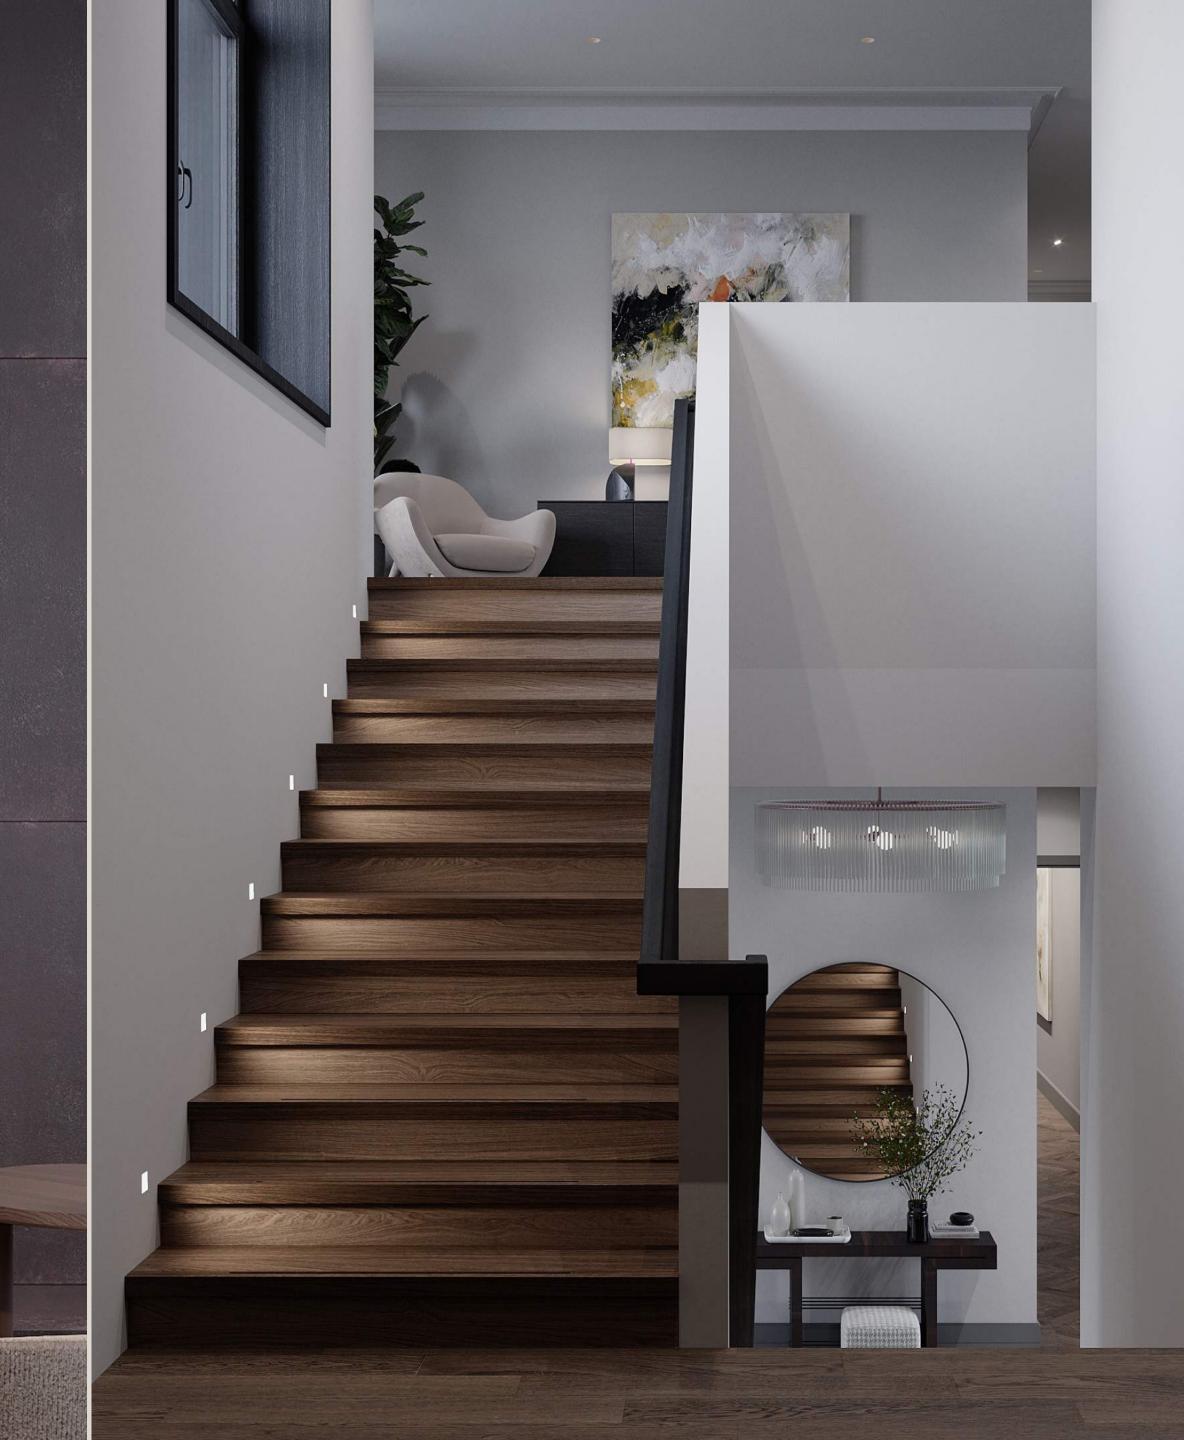

#### **RESIDENCE WITH SPA**

**2022 920** M<sup>2</sup>

A spacious two-story house was built to accommodate a family of five – a couple and three children. It was important to create an intimate and cozy atmosphere for family rest, as well as to design private spaces for each family member.

The muted tones and natural materials in the finishes blend in harmoniously with the architecture of the house reminiscent of Frank Lloyd Wright's legendary villas.

Furniture, textures and materials are almost the same in every area. We have selected laconic and comfortable models from Minotti and Black Tie. The fireplace in the living room and the TV-area are decorated with porcelain stoneware. As a piece of art above the fireplace we chose an art mirror designed by Christophe Gagnon.

#### **RESIDENCE WITH SPA**

**2022 920** M<sup>2</sup>

Our clients travel a lot and are inspired by the European lifestyle. They wanted to bring Italian elegance to their home without bright elements.

The basis of the project are the neutral colours and the balance of lines and shapes. We used different types of marble, furniture from the world's best factories, and large-scale painting. A special role here is for Apparatus lamps, which we consider to be real pieces of art.