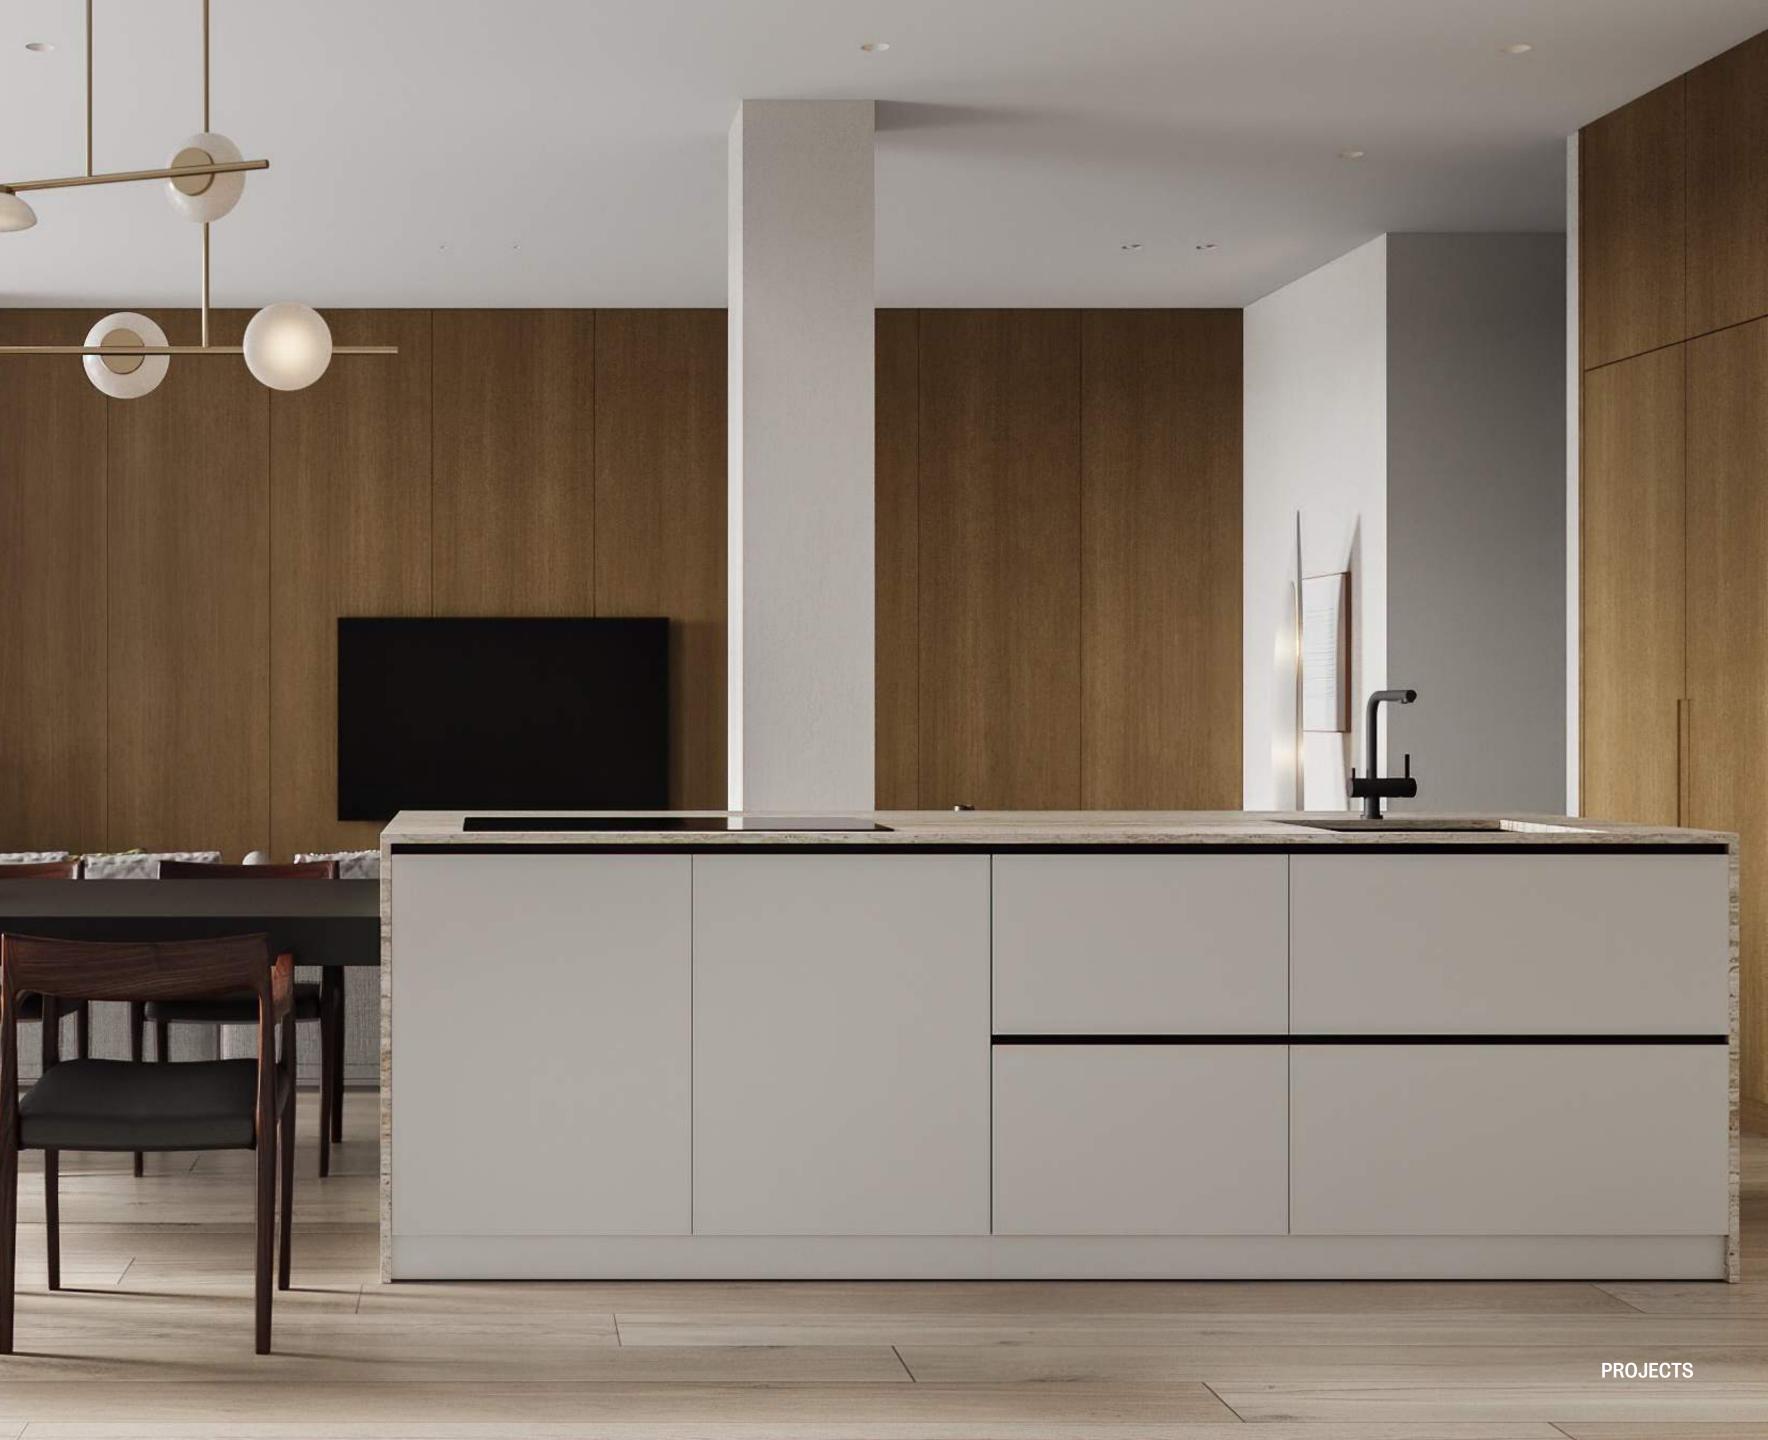

#### **RESIDENCE WITH SPA**

**2022 920** M<sup>2</sup>

A spacious two-story house was built to accommodate a family of five – a couple and three children. It was important to create an intimate and cozy atmosphere for family rest, as well as to design private spaces for each family member.

The muted tones and natural materials in the finishes blend in harmoniously with the architecture of the house reminiscent of Frank Lloyd Wright's legendary villas.

Furniture, textures and materials are almost the same in every area. We have selected laconic and comfortable models from Minotti and Black Tie. The fireplace in the living room and the TV-area are decorated with porcelain stoneware. As a piece of art above the fireplace we chose an art mirror designed by Christophe Gagnon.

#### **RESIDENCE WITH SPA**

**2022 920** M<sup>2</sup>

Our clients travel a lot and are inspired by the European lifestyle. They wanted to bring Italian elegance to their home without bright elements.

The basis of the project are the neutral colours and the balance of lines and shapes. We used different types of marble, furniture from the world's best factories, and large-scale painting. A special role here is for Apparatus lamps, which we consider to be real pieces of art.