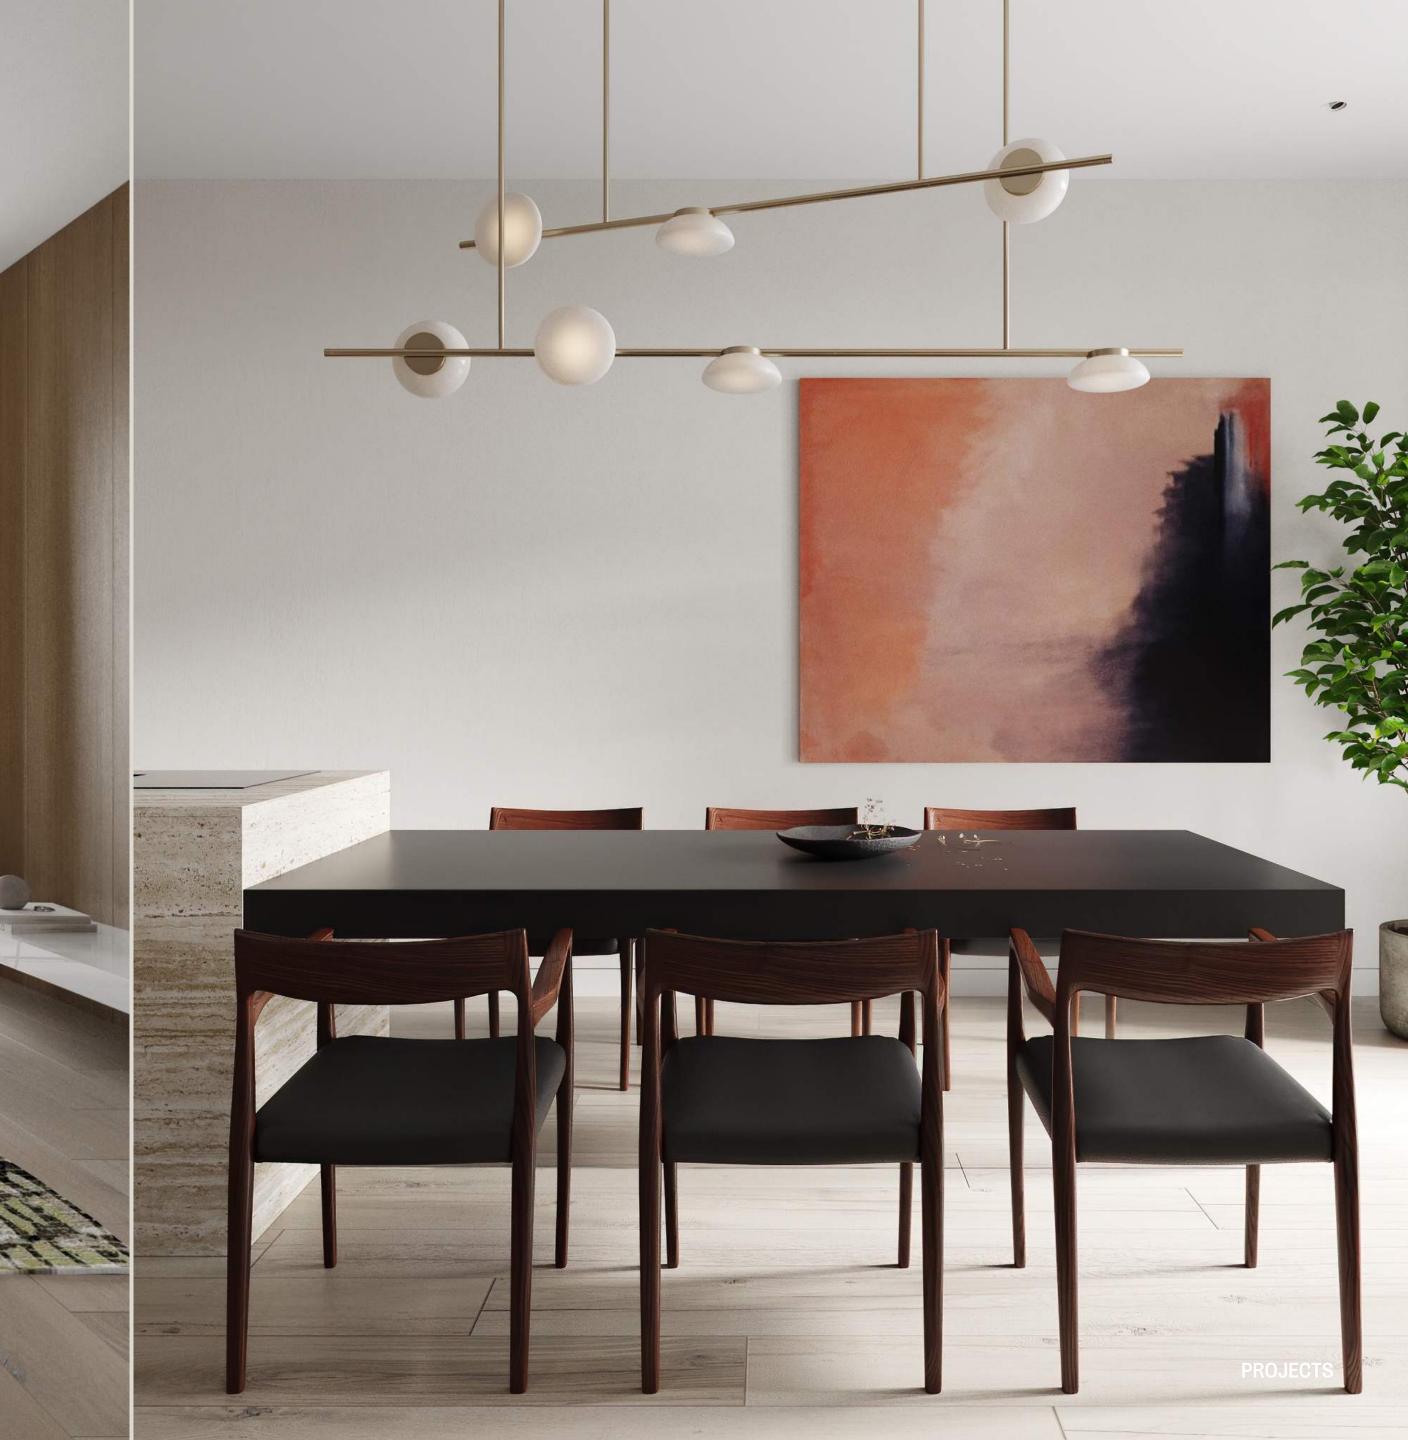

#### **RESIDENCE WITH SPA**

**2022 920** M<sup>2</sup>

A spacious two-story house was built to accommodate a family of five – a couple and three children. It was important to create an intimate and cozy atmosphere for family rest, as well as to design private spaces for each family member.

The muted tones and natural materials in the finishes blend in harmoniously with the architecture of the house reminiscent of Frank Lloyd Wright's legendary villas.

Furniture, textures and materials are almost the same in every area. We have selected laconic and comfortable models from Minotti and Black Tie. The fireplace in the living room and the TV-area are decorated with porcelain stoneware. As a piece of art above the fireplace we chose an art mirror designed by Christophe Gagnon.

#### **RESIDENCE WITH SPA**

**2022 920** M<sup>2</sup>

Our clients travel a lot and are inspired by the European lifestyle. They wanted to bring Italian elegance to their home without bright elements.

The basis of the project are the neutral colours and the balance of lines and shapes. We used different types of marble, furniture from the world's best factories, and large-scale painting. A special role here is for Apparatus lamps, which we consider to be real pieces of art.