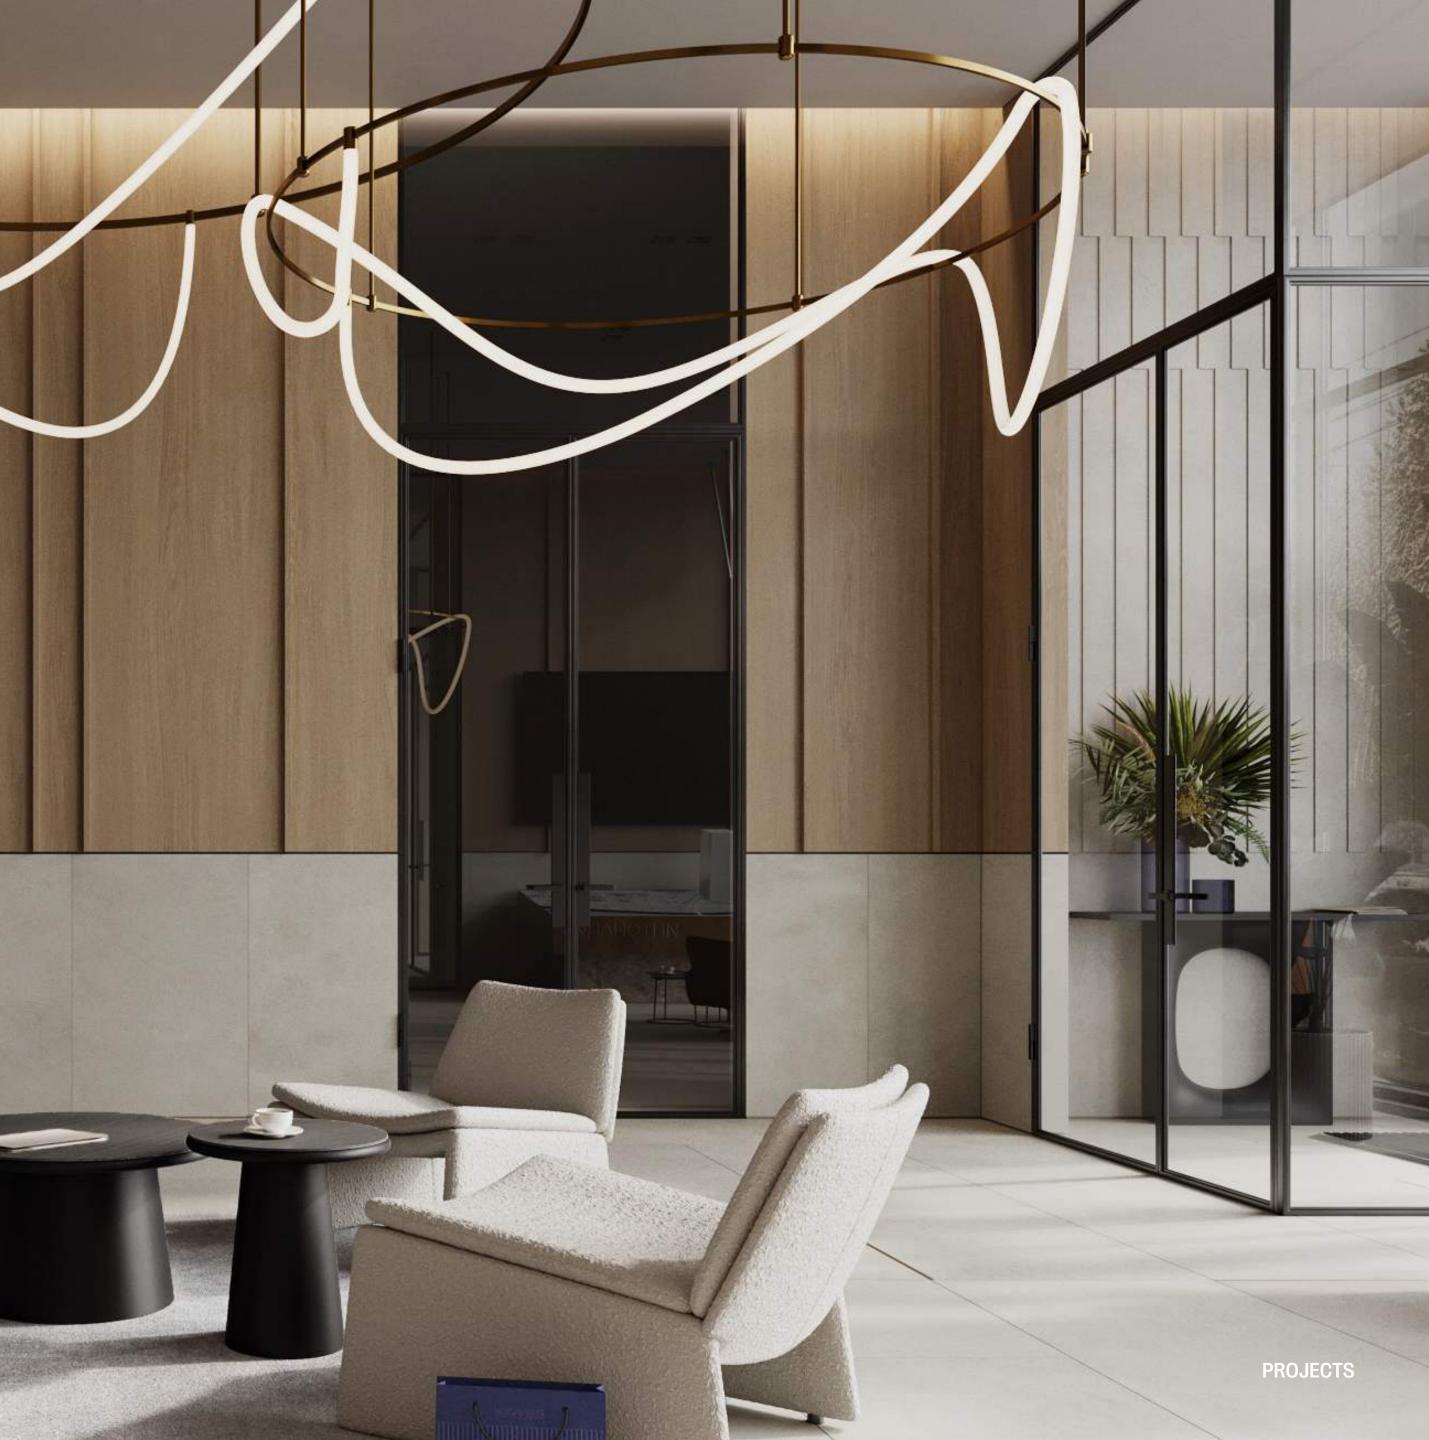

#### **RESIDENCE WITH SPA**

**2022 920** M<sup>2</sup>

A spacious two-story house was built to accommodate a family of five – a couple and three children. It was important to create an intimate and cozy atmosphere for family rest, as well as to design private spaces for each family member.

The muted tones and natural materials in the finishes blend in harmoniously with the architecture of the house reminiscent of Frank Lloyd Wright's legendary villas.

Furniture, textures and materials are almost the same in every area. We have selected laconic and comfortable models from Minotti and Black Tie. The fireplace in the living room and the TV-area are decorated with porcelain stoneware. As a piece of art above the fireplace we chose an art mirror designed by Christophe Gagnon.

#### **RESIDENCE WITH SPA**

**2022 920** M<sup>2</sup>

Our clients travel a lot and are inspired by the European lifestyle. They wanted to bring Italian elegance to their home without bright elements.

The basis of the project are the neutral colours and the balance of lines and shapes. We used different types of marble, furniture from the world's best factories, and large-scale painting. A special role here is for Apparatus lamps, which we consider to be real pieces of art.