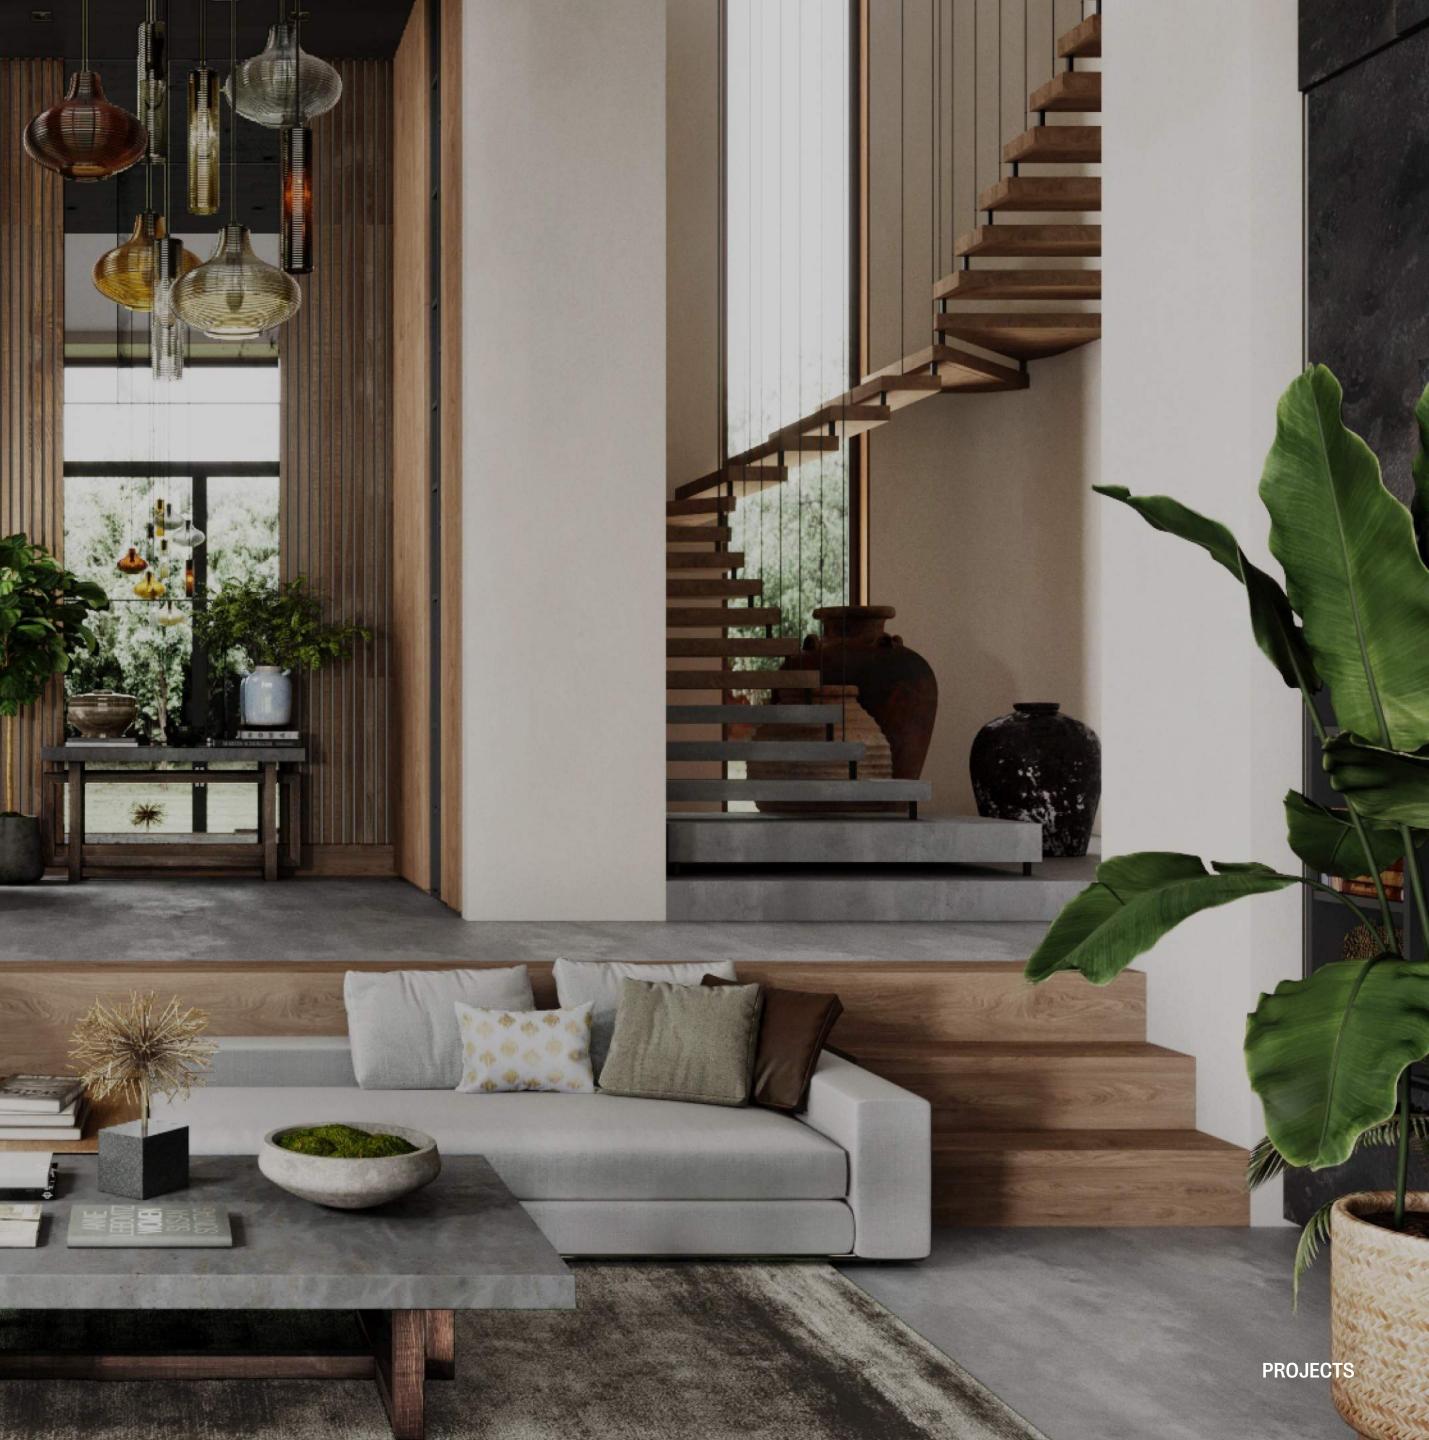

#### **RESIDENCE WITH SPA**

**2022 920** M<sup>2</sup>

A spacious two-story house was built to accommodate a family of five – a couple and three children. It was important to create an intimate and cozy atmosphere for family rest, as well as to design private spaces for each family member.

The muted tones and natural materials in the finishes blend in harmoniously with the architecture of the house reminiscent of Frank Lloyd Wright's legendary villas.

Furniture, textures and materials are almost the same in every area. We have selected laconic and comfortable models from Minotti and Black Tie. The fireplace in the living room and the TV-area are decorated with porcelain stoneware. As a piece of art above the fireplace we chose an art mirror designed by Christophe Gagnon.

#### **RESIDENCE WITH SPA**

**2022 920** M<sup>2</sup>

Our clients travel a lot and are inspired by the European lifestyle. They wanted to bring Italian elegance to their home without bright elements.

The basis of the project are the neutral colours and the balance of lines and shapes. We used different types of marble, furniture from the world's best factories, and large-scale painting. A special role here is for Apparatus lamps, which we consider to be real pieces of art.