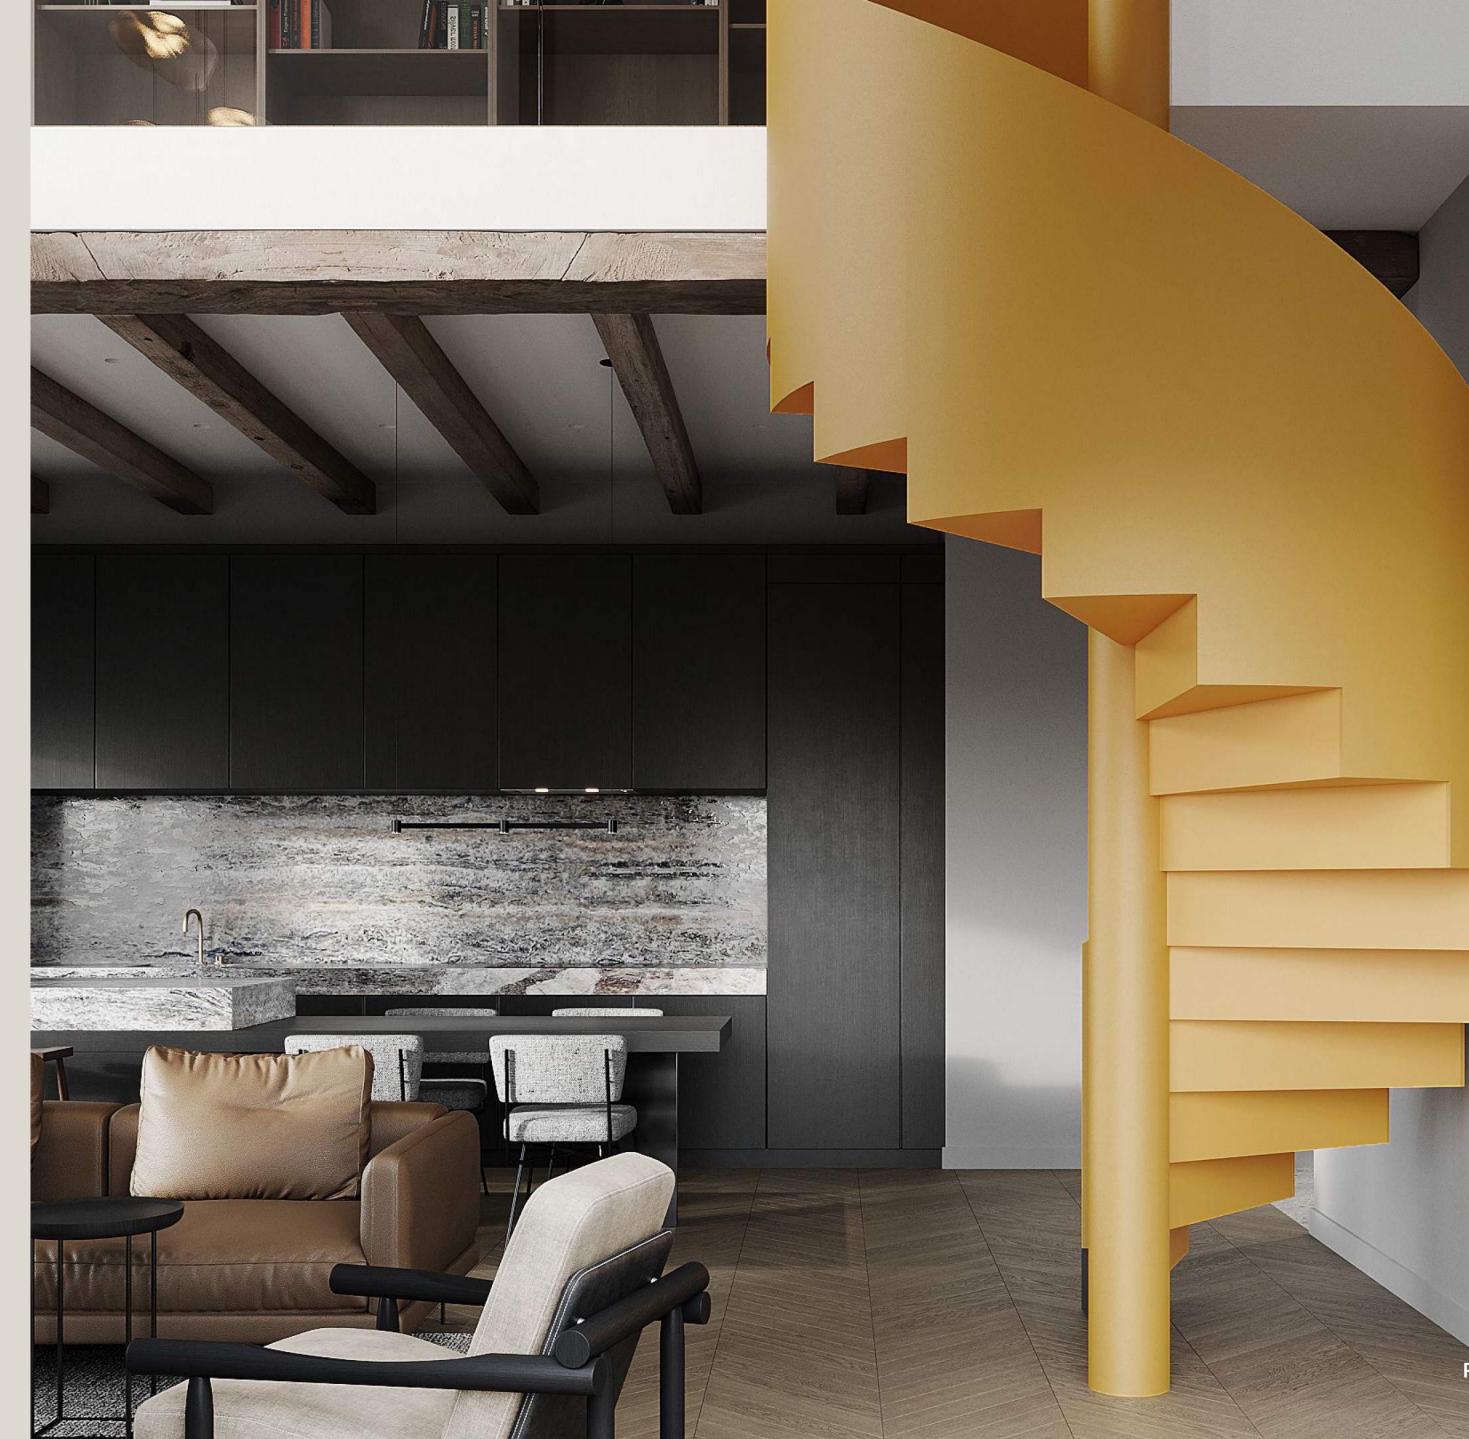

ILY RES NEAR MOSC

D

0

1

E

2021 1700 M<sup>2</sup>





#### MODERN CHALET IN THE MOUNTAINS

2021 120 M<sup>2</sup>

Soft leather, natural wood, fireplace – imagine this combination in the interior. We put them together to create a modern chalet in the mountains. Wooden beams on the ceiling give the space an intimacy and coziness.

This house dissolved in mountains and feels like a whole thing. In the living room the eye-catching saffrony staircase reflects the cozy fireplace, so you feel embraced by warmness and comfort. The fireplace can be seen both from living room and from library. Bringing together aesthetics, beauty and comfort, this interior combines ecological materials and high-end technologies for upscale functionality.

#### PUBLICATIONS: AMAZING ARCHITECTURE 7 ARCHELLO 7





#### MODERN CHALET IN THE MOUNTAINS

1.

and the second

2021 120 M<sup>2</sup>





#### **VILLA ON CYPRUS**

2020 300 M<sup>2</sup>

The architects and designers wanted to emphasise the warm atmosphere of a beach villa for family holidays. They used colours and textures reminiscent of the nature of the Mediterranean – voluminous spaces filled with air, natural light, plants and natural materials.

The combination of panoramic windows, concrete and stone, wood and plants, wicker furniture and spectacular lamps set the mood of this open space.

On different levels of the ground floor there is a kitchen, a spacious living room and a hall, from where you can climb up a futuristic staircase hanging in the air on thin cables.







# **VILLA ON CYPRUS** 2020 300 M<sup>2</sup>



#### VILL