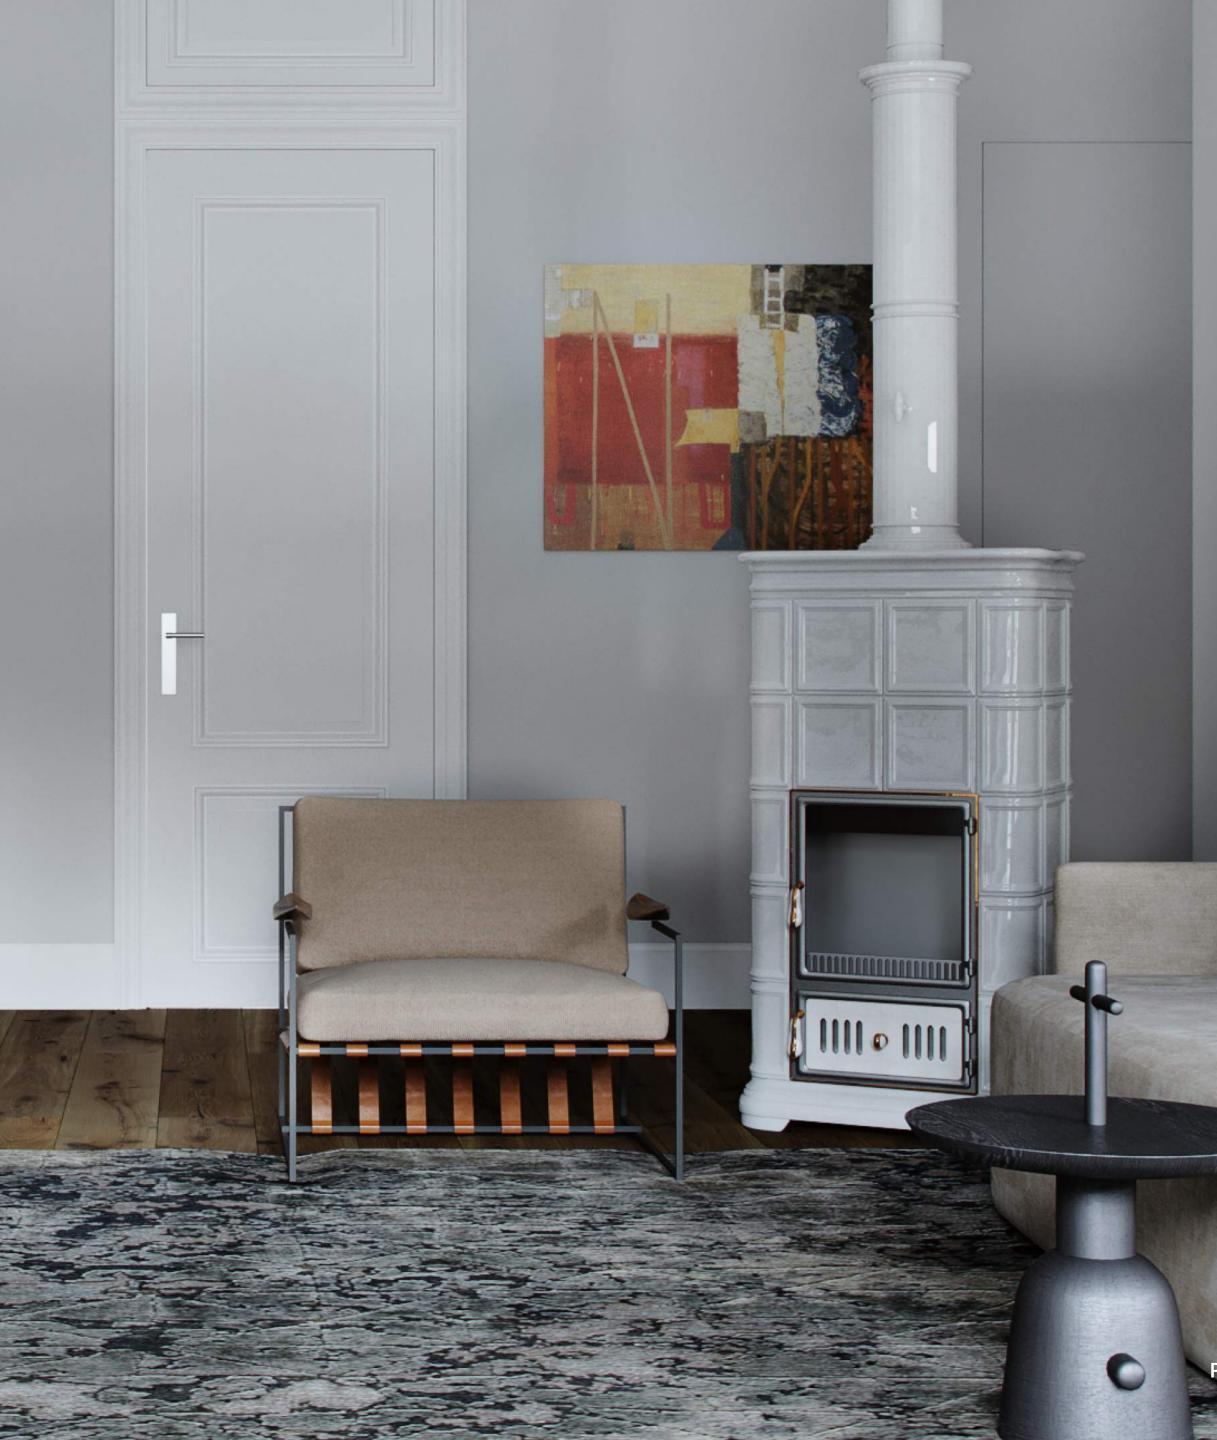

#### **RESIDENCE WITH SPA**

**2022 920** M<sup>2</sup>

A spacious two-story house was built to accommodate a family of five – a couple and three children. It was important to create an intimate and cozy atmosphere for family rest, as well as to design private spaces for each family member.

The muted tones and natural materials in the finishes blend in harmoniously with the architecture of the house reminiscent of Frank Lloyd Wright's legendary villas.

Furniture, textures and materials are almost the same in every area. We have selected laconic and comfortable models from Minotti and Black Tie. The fireplace in the living room and the TV-area are decorated with porcelain stoneware. As a piece of art above the fireplace we chose an art mirror designed by Christophe Gagnon.

#### **RESIDENCE WITH SPA**

**2022 920** M<sup>2</sup>

Our clients travel a lot and are inspired by the European lifestyle. They wanted to bring Italian elegance to their home without bright elements.

The basis of the project are the neutral colours and the balance of lines and shapes. We used different types of marble, furniture from the world's best factories, and large-scale painting. A special role here is for Apparatus lamps, which we consider to be real pieces of art.