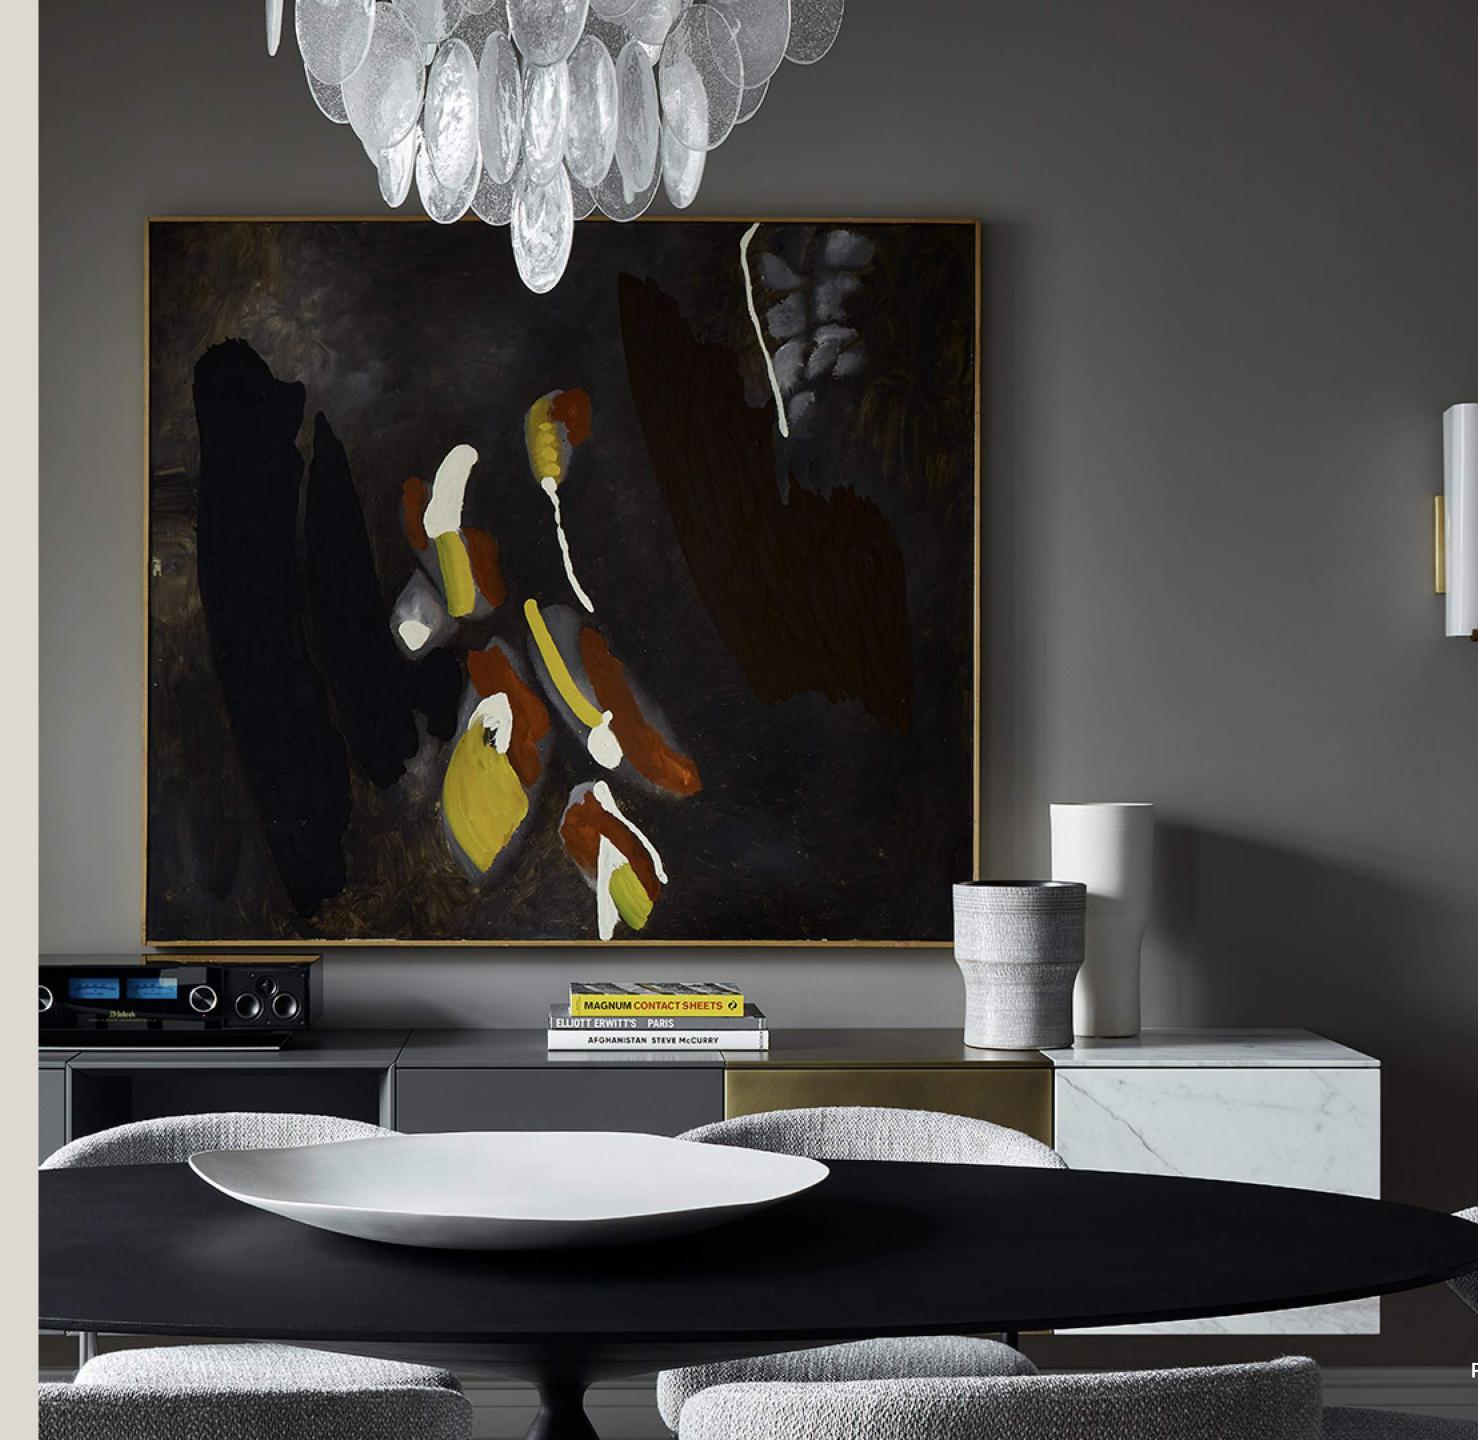

#### **RESIDENCE WITH SPA**

**2022 920** M<sup>2</sup>

A spacious two-story house was built to accommodate a family of five – a couple and three children. It was important to create an intimate and cozy atmosphere for family rest, as well as to design private spaces for each family member.

The muted tones and natural materials in the finishes blend in harmoniously with the architecture of the house reminiscent of Frank Lloyd Wright's legendary villas.

Furniture, textures and materials are almost the same in every area. We have selected laconic and comfortable models from Minotti and Black Tie. The fireplace in the living room and the TV-area are decorated with porcelain stoneware. As a piece of art above the fireplace we chose an art mirror designed by Christophe Gagnon.

#### **RESIDENCE WITH SPA**

**2022 920** M<sup>2</sup>

Our clients travel a lot and are inspired by the European lifestyle. They wanted to bring Italian elegance to their home without bright elements.

The basis of the project are the neutral colours and the balance of lines and shapes. We used different types of marble, furniture from the world's best factories, and large-scale painting. A special role here is for Apparatus lamps, which we consider to be real pieces of art.