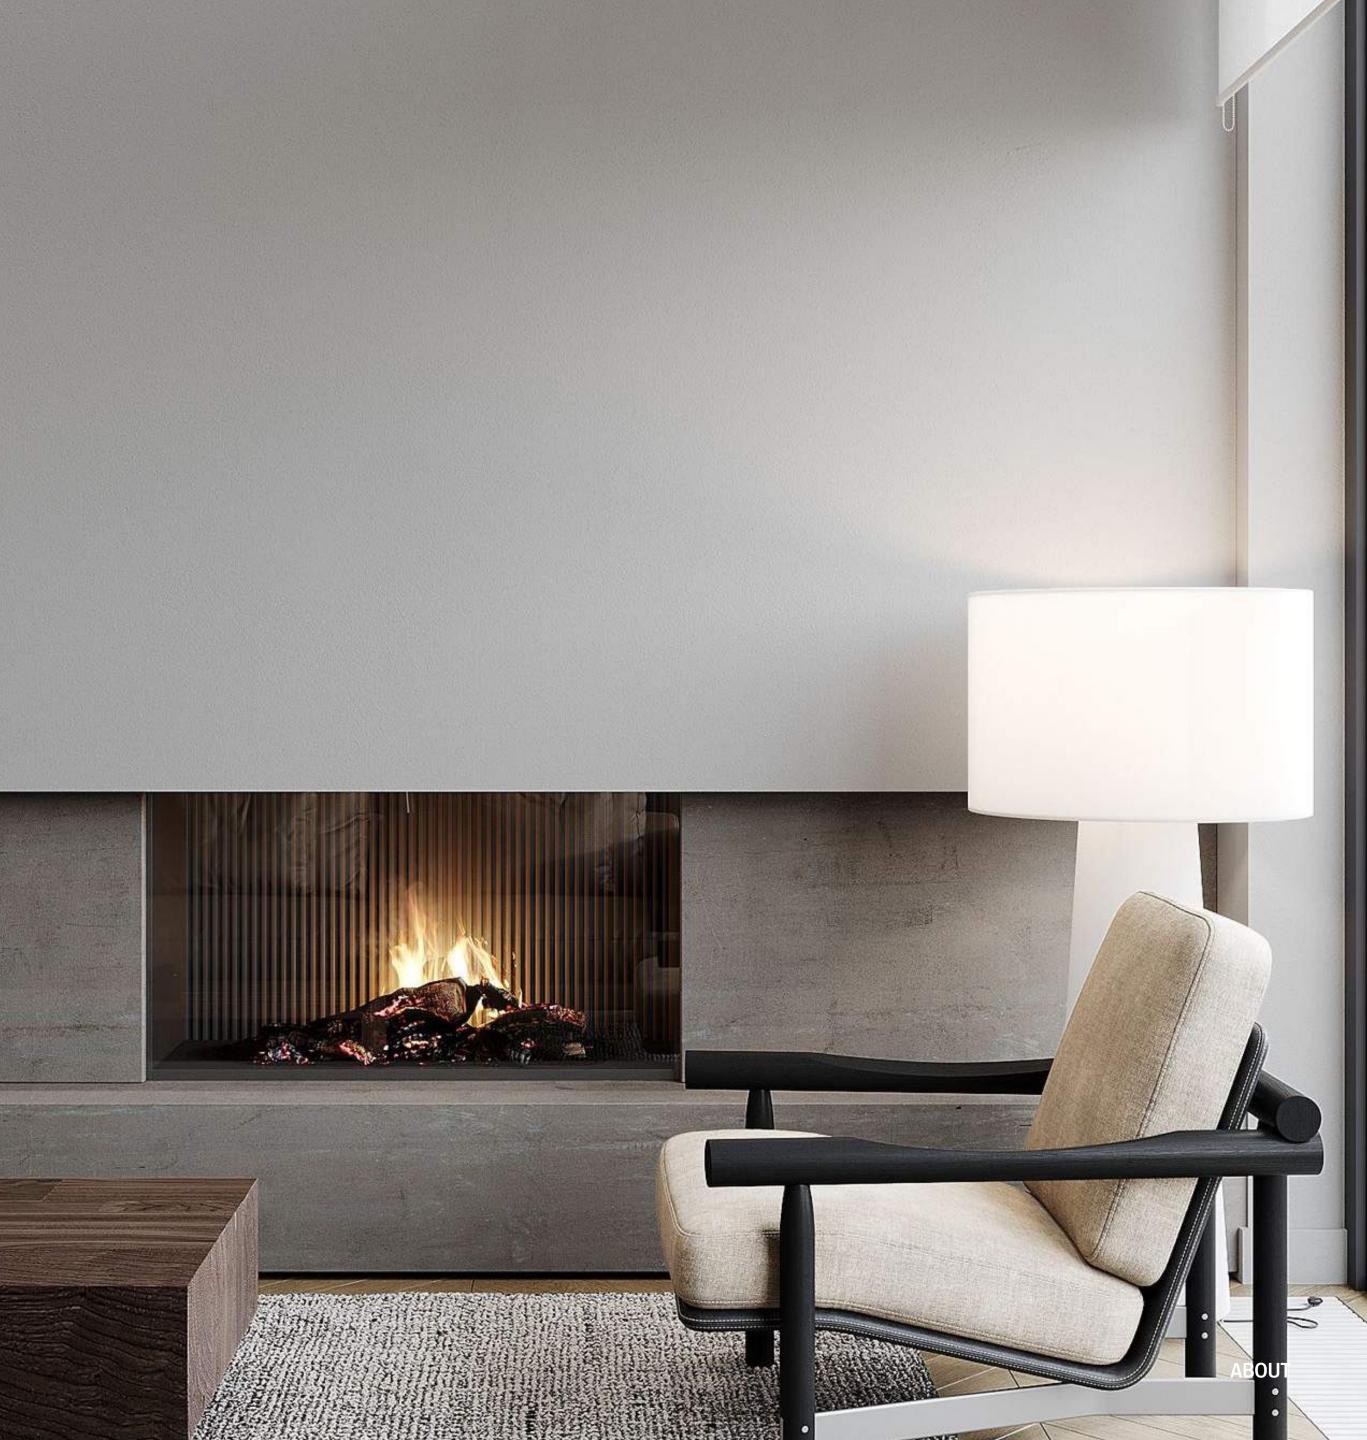

#### **RESIDENCE WITH SPA**

**2022 920** M<sup>2</sup>

A spacious two-story house was built to accommodate a family of five – a couple and three children. It was important to create an intimate and cozy atmosphere for family rest, as well as to design private spaces for each family member.

The muted tones and natural materials in the finishes blend in harmoniously with the architecture of the house reminiscent of Frank Lloyd Wright's legendary villas.

Furniture, textures and materials are almost the same in every area. We have selected laconic and comfortable models from Minotti and Black Tie. The fireplace in the living room and the TV-area are decorated with porcelain stoneware. As a piece of art above the fireplace we chose an art mirror designed by Christophe Gagnon.

#### **RESIDENCE WITH SPA**

**2022 920** M<sup>2</sup>

Our clients travel a lot and are inspired by the European lifestyle. They wanted to bring Italian elegance to their home without bright elements.

The basis of the project are the neutral colours and the balance of lines and shapes. We used different types of marble, furniture from the world's best factories, and large-scale painting. A special role here is for Apparatus lamps, which we consider to be real pieces of art.