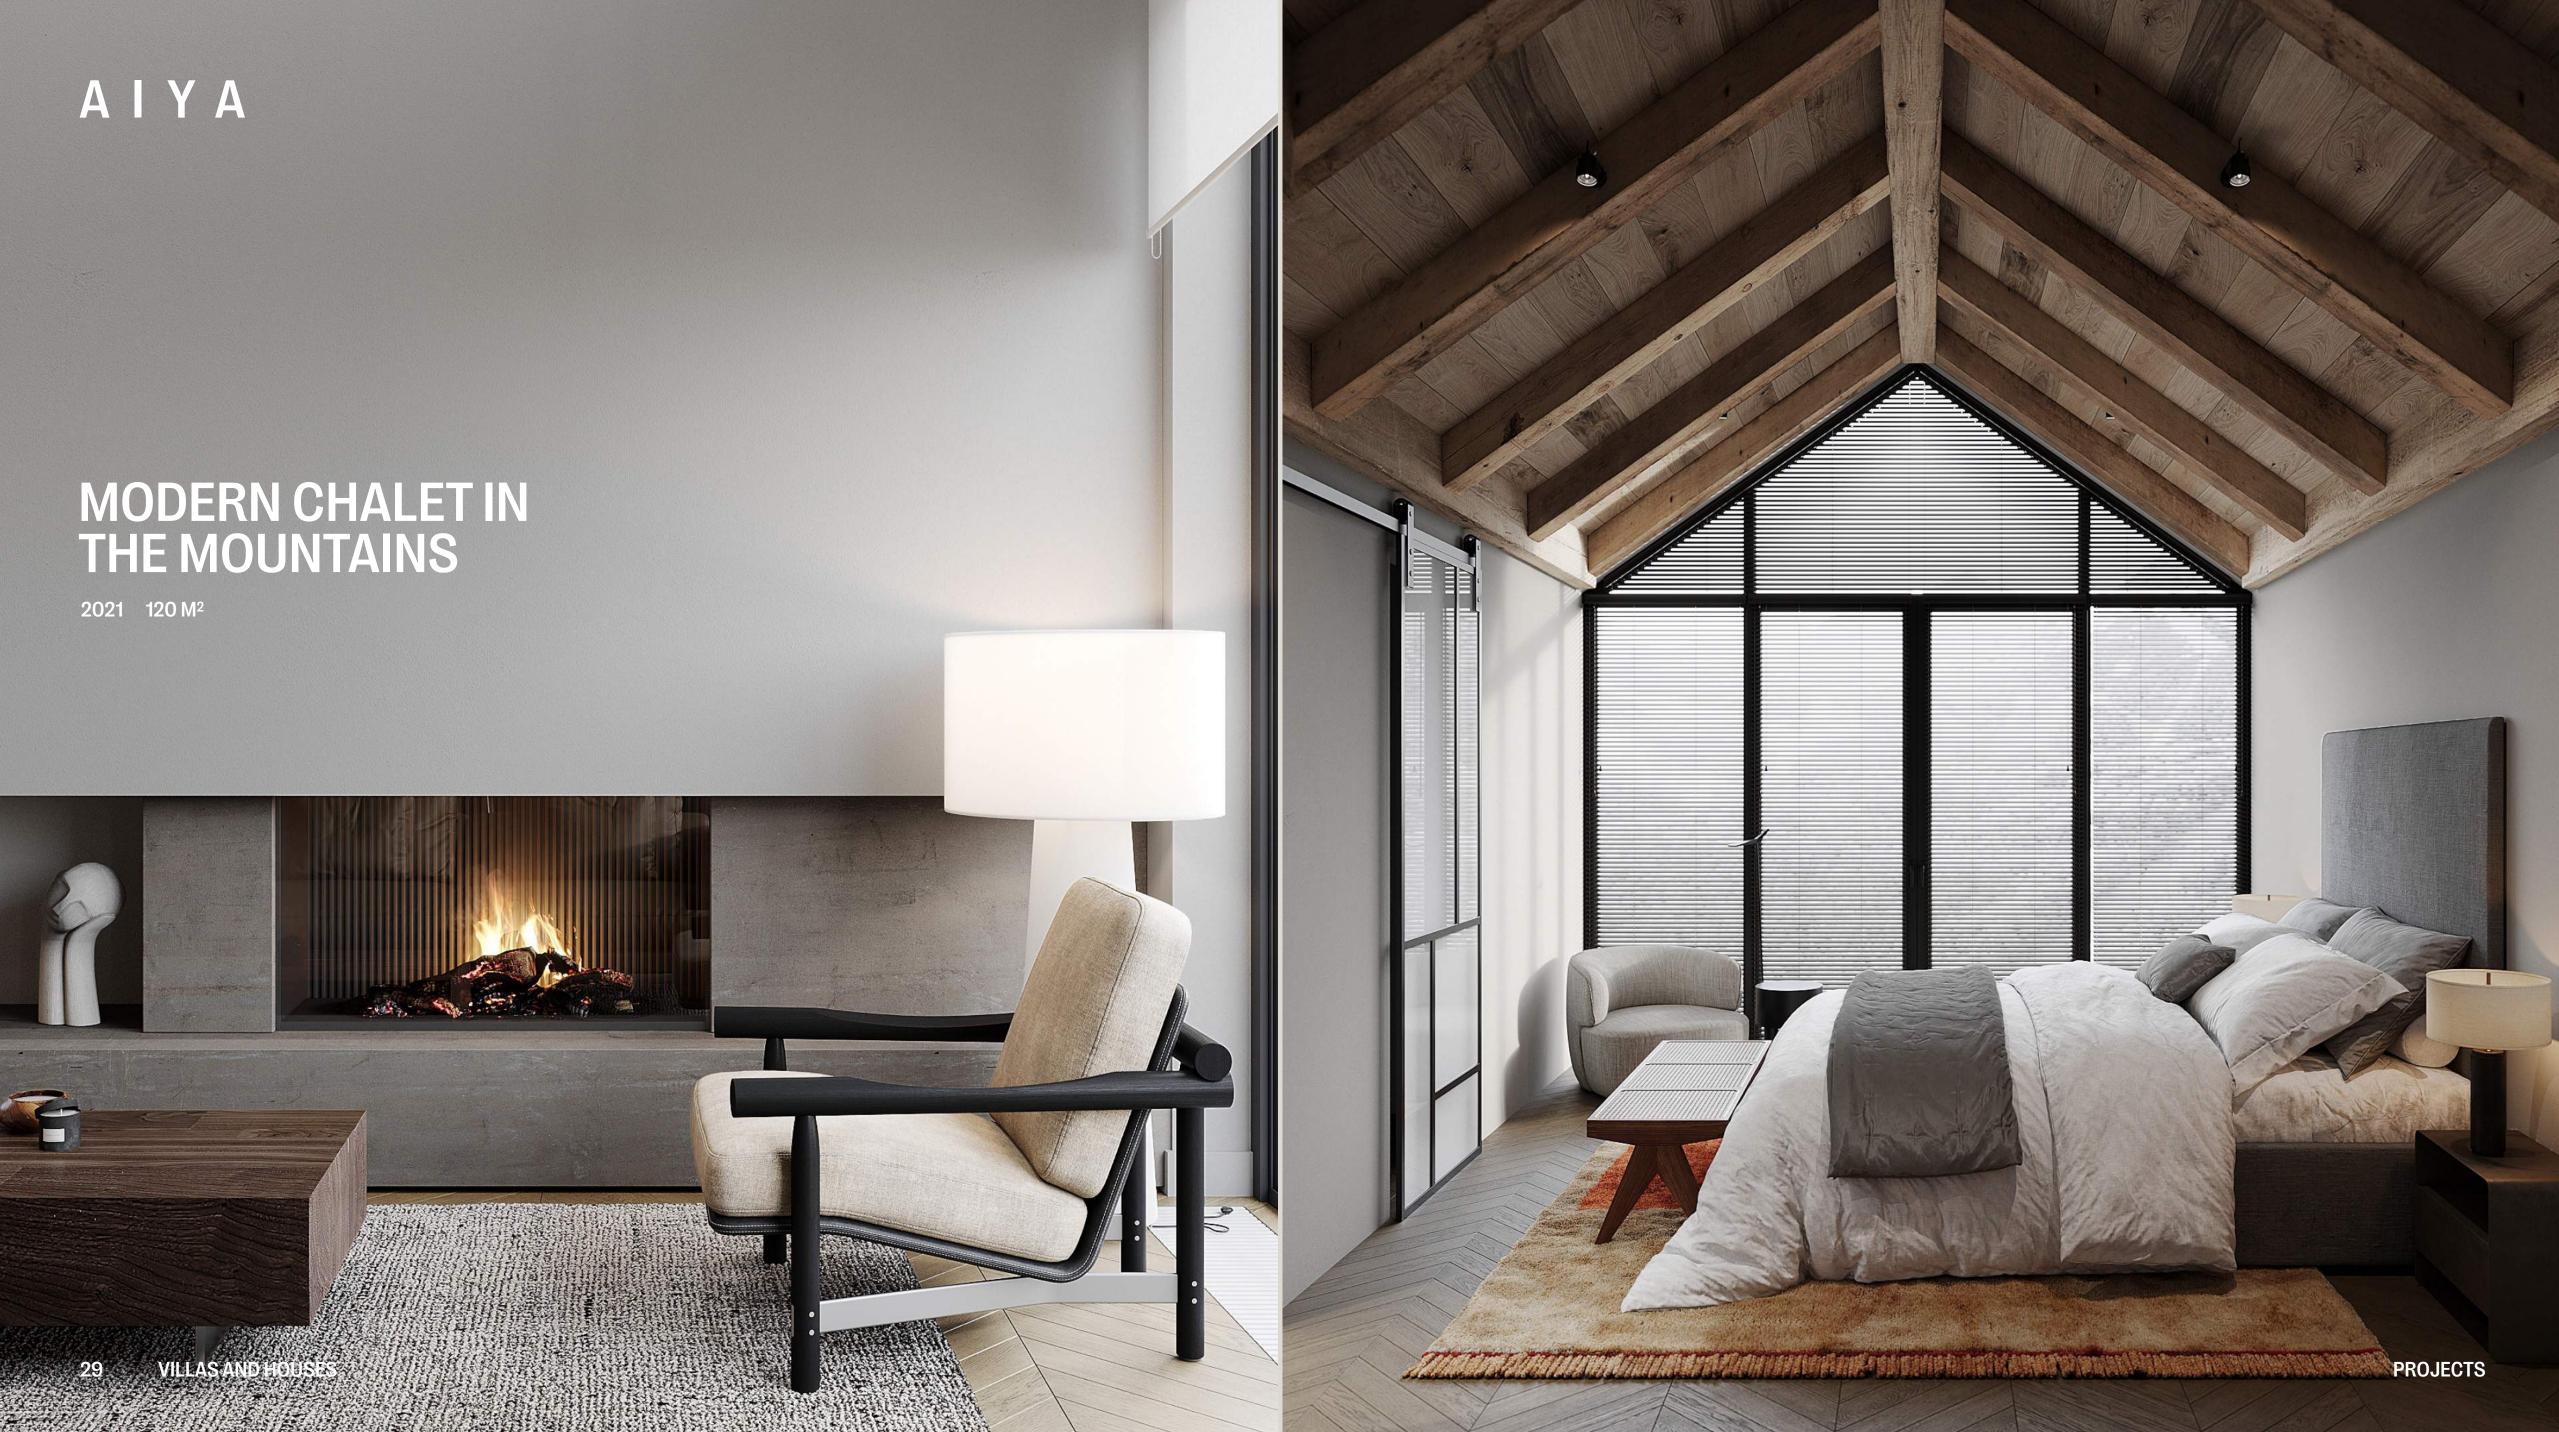

## ARCHITECTURE: VILLAS AND HOUSES 01

- 01 RESIDENCE WITH SPA
- **02 TOWNHOUSE WITH GARDEN IN LONDON**
- **03 FAMILY RESIDENCE NEAR MOSCOW**
- **04 MODERN CHALET IN THE MOUNTAINS**
- 05 VILLA ON CYPRUS

#### **RESIDENCE WITH SPA**

**2022 920** M<sup>2</sup>

A spacious two-story house was built to accommodate a family of five – a couple and three children. It was important to create an intimate and cozy atmosphere for family rest, as well as to design private spaces for each family member.

The muted tones and natural materials in the finishes blend in harmoniously with the architecture of the house reminiscent of Frank Lloyd Wright's legendary villas.

Furniture, textures and materials are almost the same in every area. We have selected laconic and comfortable models from Minotti and Black Tie. The fireplace in the living room and the TV-area are decorated with porcelain stoneware. As a piece of art above the fireplace we chose an art mirror designed by Christophe Gagnon.