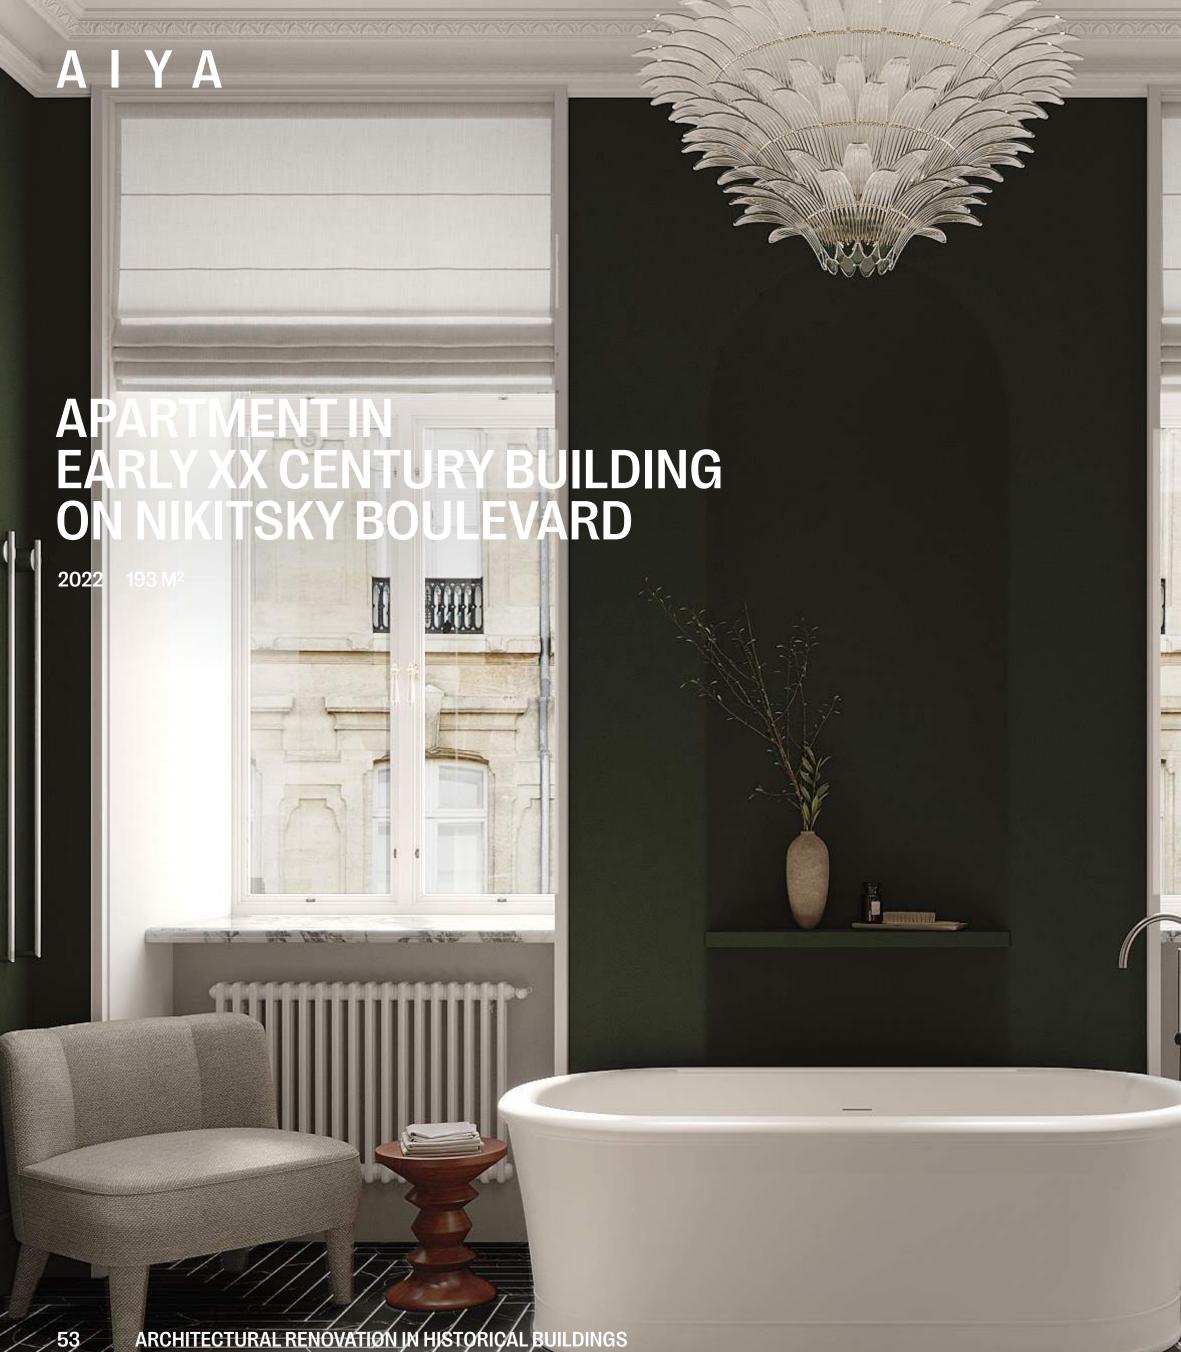

dreamed of a home bar, which we placed in the living room, separating it with a pink-orange glass partition. The vintage bar counter with an aged mirror is the reminiscence of the bars in Milan, while the intricate wall painting emphasises the creative atmosphere. A combination of modern furniture, vintage and voluminous ceiling stucco gives this interior a special chic.



#### APARTMENT IN EARLY XX CENTURY BUILDING ON NIKITSKY BOULEVARD

The second second second second second

**2022** 193 M<sup>2</sup>

AIYA

**ARCHITECTURAL RENOVATION IN HISTORICAL BUILDINGS** 



## APARTMENT IN EARLY XX CENTURY BUILDING ON NIKITSKY BOULEVARD

11

51





2022 193 M<sup>2</sup>

52

#### APARTMENT IN EARLY XX CENTURY BUILDING ON NIKITSKY BOULEVARD

ARCHITECTURAL RENOVATION IN HISTORICAL BUILDINGS









non







#### APARTMENT IN HISTORICAL BUILDING ON OSTOZHENKA

**2022 133** M<sup>2</sup>

Our customers lived in Scandinavia and love this laconic style. After coming back to Moscow, they bought an apartment in a pre-revolutionary house with plans to combine the atmosphere of an "old Moscow" apartment with northern conciseness.

During the process of architectural renovation we made the layout that met the modern needs of the family considering the architectural features of the interior.

We replaces all the floors in the apartment and restored the tiled stove which was previously located in the apartment.

We added 4 additional windows to provide stunning views on the alley and let more natural light inside.



54



#### APARTMENT IN HISTORICAL BUILDING ON OSTOZHENKA

2022 133 M<