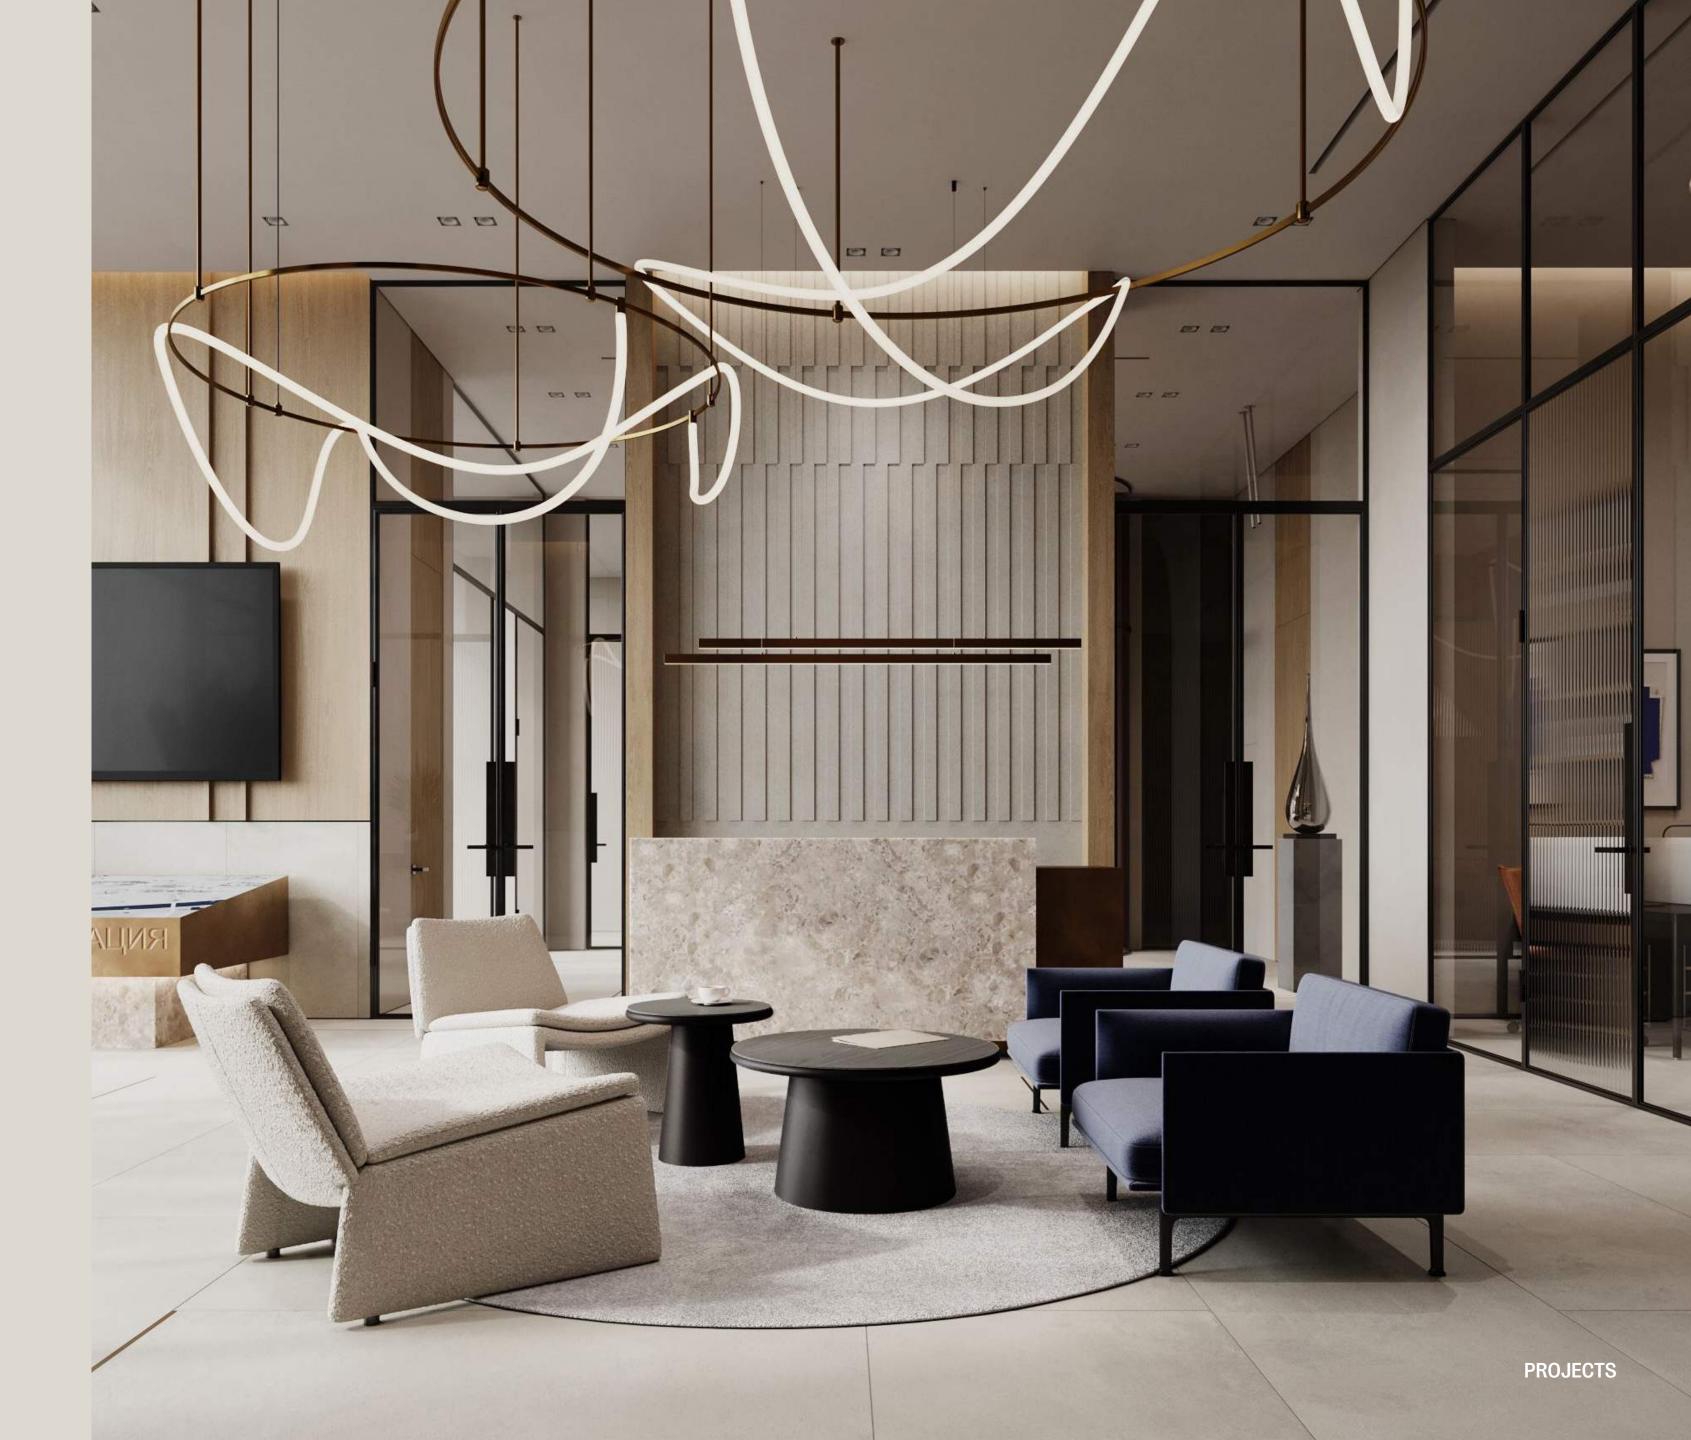

#### **RESIDENCE WITH SPA**

**2022 920** M<sup>2</sup>

A spacious two-story house was built to accommodate a family of five – a couple and three children. It was important to create an intimate and cozy atmosphere for family rest, as well as to design private spaces for each family member.

The muted tones and natural materials in the finishes blend in harmoniously with the architecture of the house reminiscent of Frank Lloyd Wright's legendary villas.

Furniture, textures and materials are almost the same in every area. We have selected laconic and comfortable models from Minotti and Black Tie. The fireplace in the living room and the TV-area are decorated with porcelain stoneware. As a piece of art above the fireplace we chose an art mirror designed by Christophe Gagnon.

#### **RESIDENCE WITH SPA**

**2022 920** M<sup>2</sup>

Our clients travel a lot and are inspired by the European lifestyle. They wanted to bring Italian elegance to their home without bright elements.

The basis of the project are the neutral colours and the balance of lines and shapes. We used different types of marble, furniture from the world's best factories, and large-scale painting. A special role here is for Apparatus lamps, which we consider to be real pieces of art.