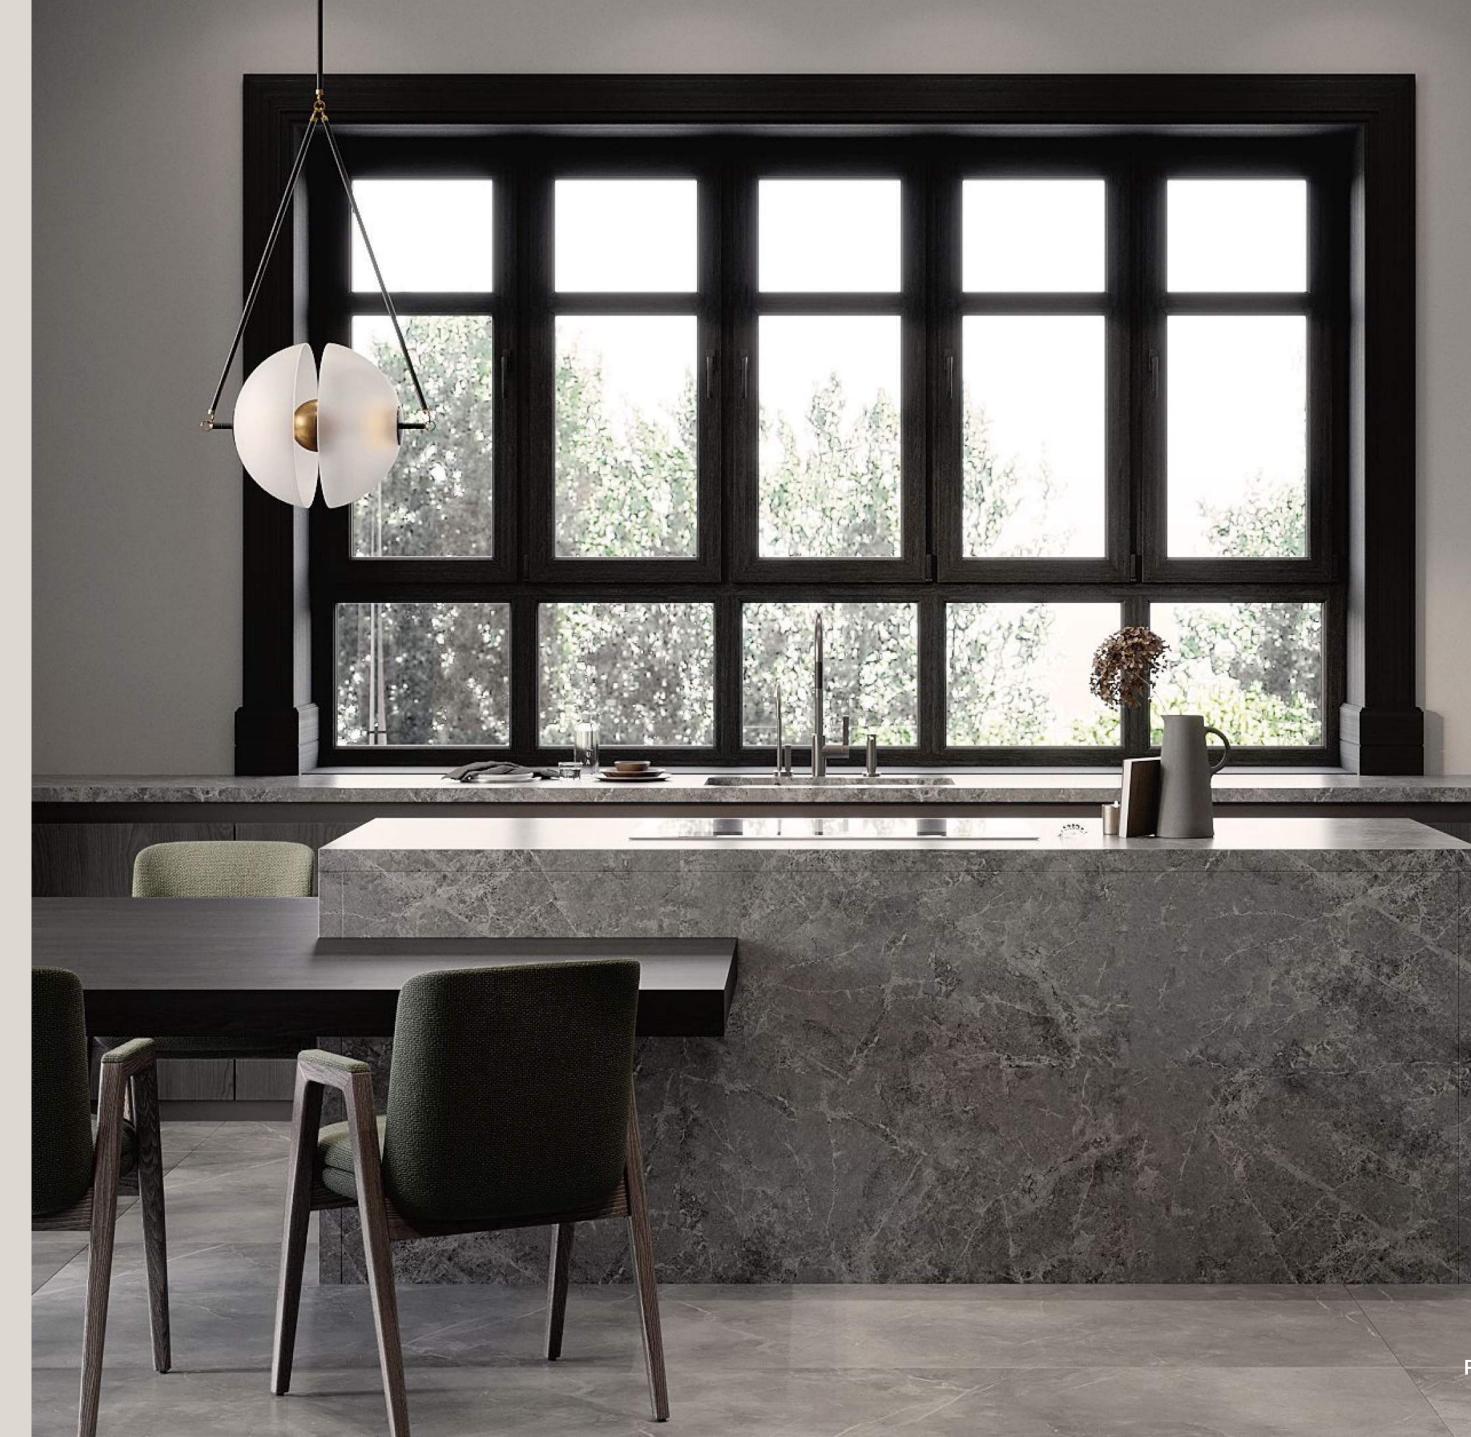

#### **RESIDENCE WITH SPA**

**2022 920** M<sup>2</sup>

A spacious two-story house was built to accommodate a family of five – a couple and three children. It was important to create an intimate and cozy atmosphere for family rest, as well as to design private spaces for each family member.

The muted tones and natural materials in the finishes blend in harmoniously with the architecture of the house reminiscent of Frank Lloyd Wright's legendary villas.

Furniture, textures and materials are almost the same in every area. We have selected laconic and comfortable models from Minotti and Black Tie. The fireplace in the living room and the TV-area are decorated with porcelain stoneware. As a piece of art above the fireplace we chose an art mirror designed by Christophe Gagnon.

#### **RESIDENCE WITH SPA**

**2022 920** M<sup>2</sup>

Our clients travel a lot and are inspired by the European lifestyle. They wanted to bring Italian elegance to their home without bright elements.

The basis of the project are the neutral colours and the balance of lines and shapes. We used different types of marble, furniture from the world's best factories, and large-scale painting. A special role here is for Apparatus lamps, which we consider to be real pieces of art.