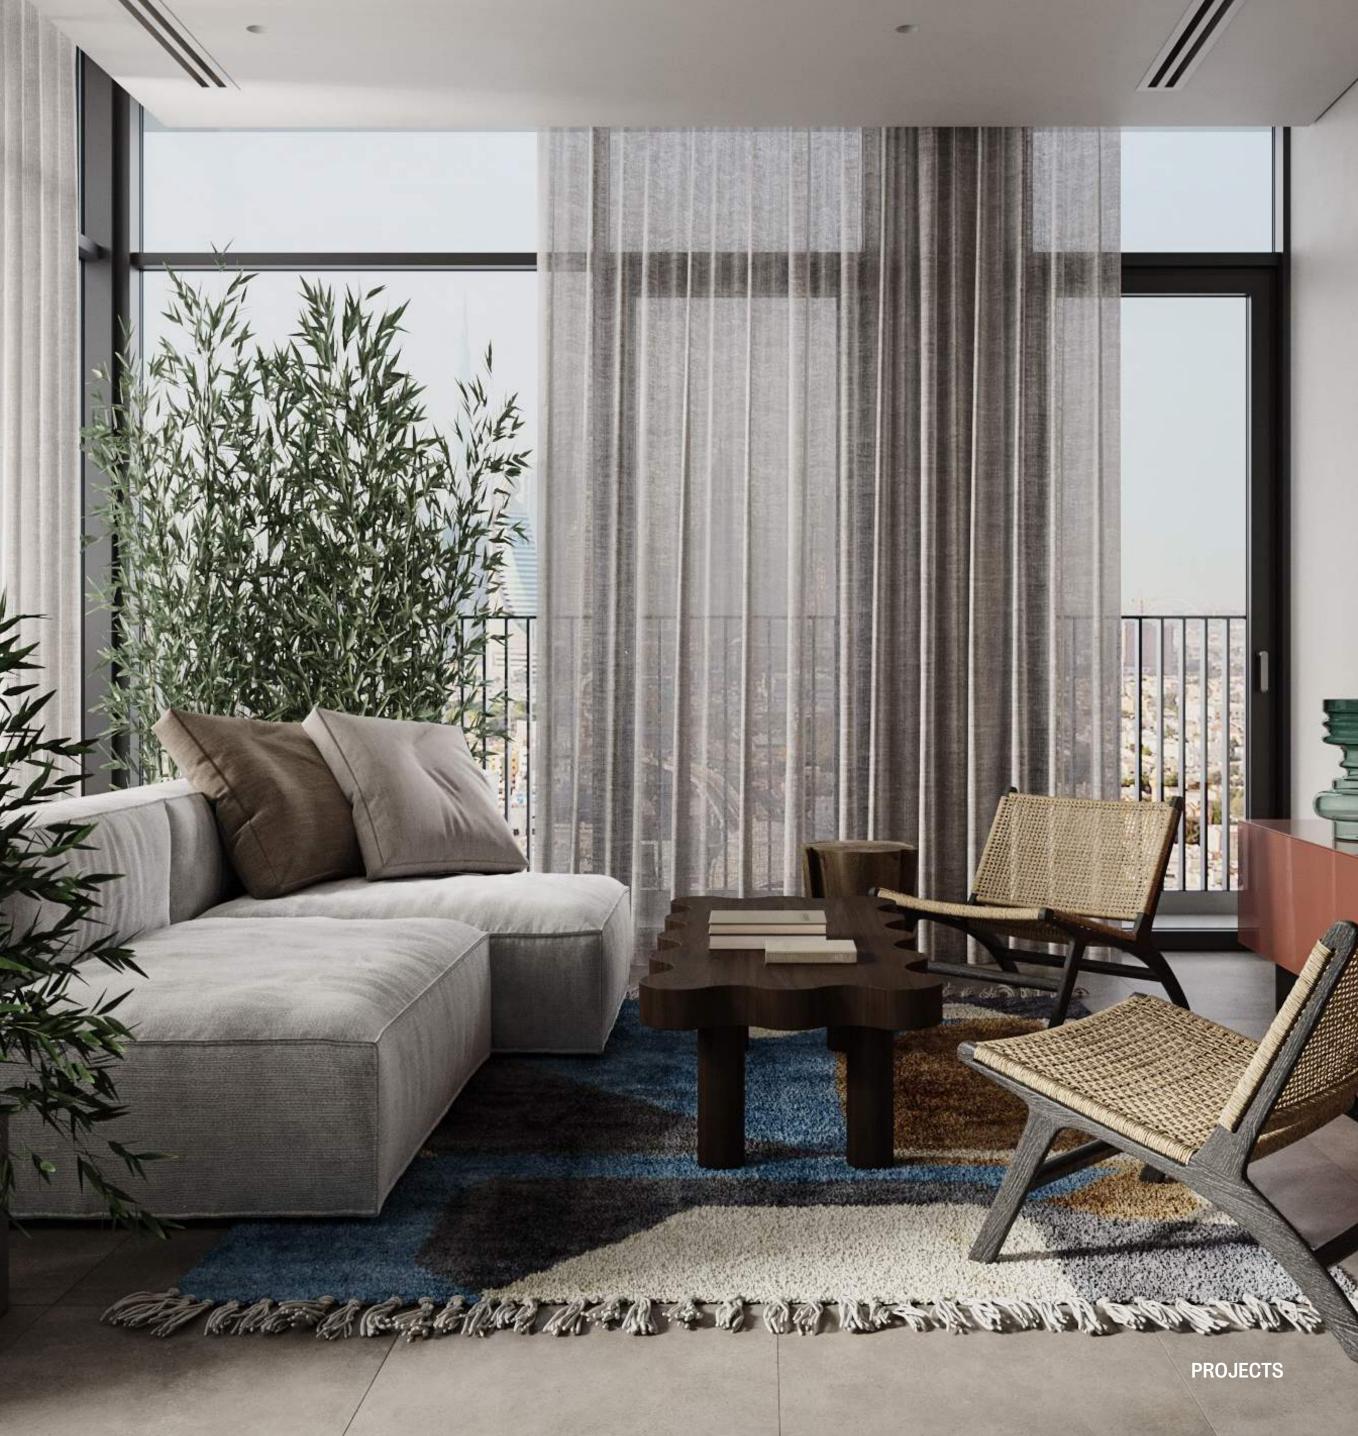

#### **RESIDENCE WITH SPA**

**2022 920** M<sup>2</sup>

A spacious two-story house was built to accommodate a family of five – a couple and three children. It was important to create an intimate and cozy atmosphere for family rest, as well as to design private spaces for each family member.

The muted tones and natural materials in the finishes blend in harmoniously with the architecture of the house reminiscent of Frank Lloyd Wright's legendary villas.

Furniture, textures and materials are almost the same in every area. We have selected laconic and comfortable models from Minotti and Black Tie. The fireplace in the living room and the TV-area are decorated with porcelain stoneware. As a piece of art above the fireplace we chose an art mirror designed by Christophe Gagnon.

#### **RESIDENCE WITH SPA**

**2022 920** M<sup>2</sup>

Our clients travel a lot and are inspired by the European lifestyle. They wanted to bring Italian elegance to their home without bright elements.

The basis of the project are the neutral colours and the balance of lines and shapes. We used different types of marble, furniture from the world's best factories, and large-scale painting. A special role here is for Apparatus lamps, which we consider to be real pieces of art.