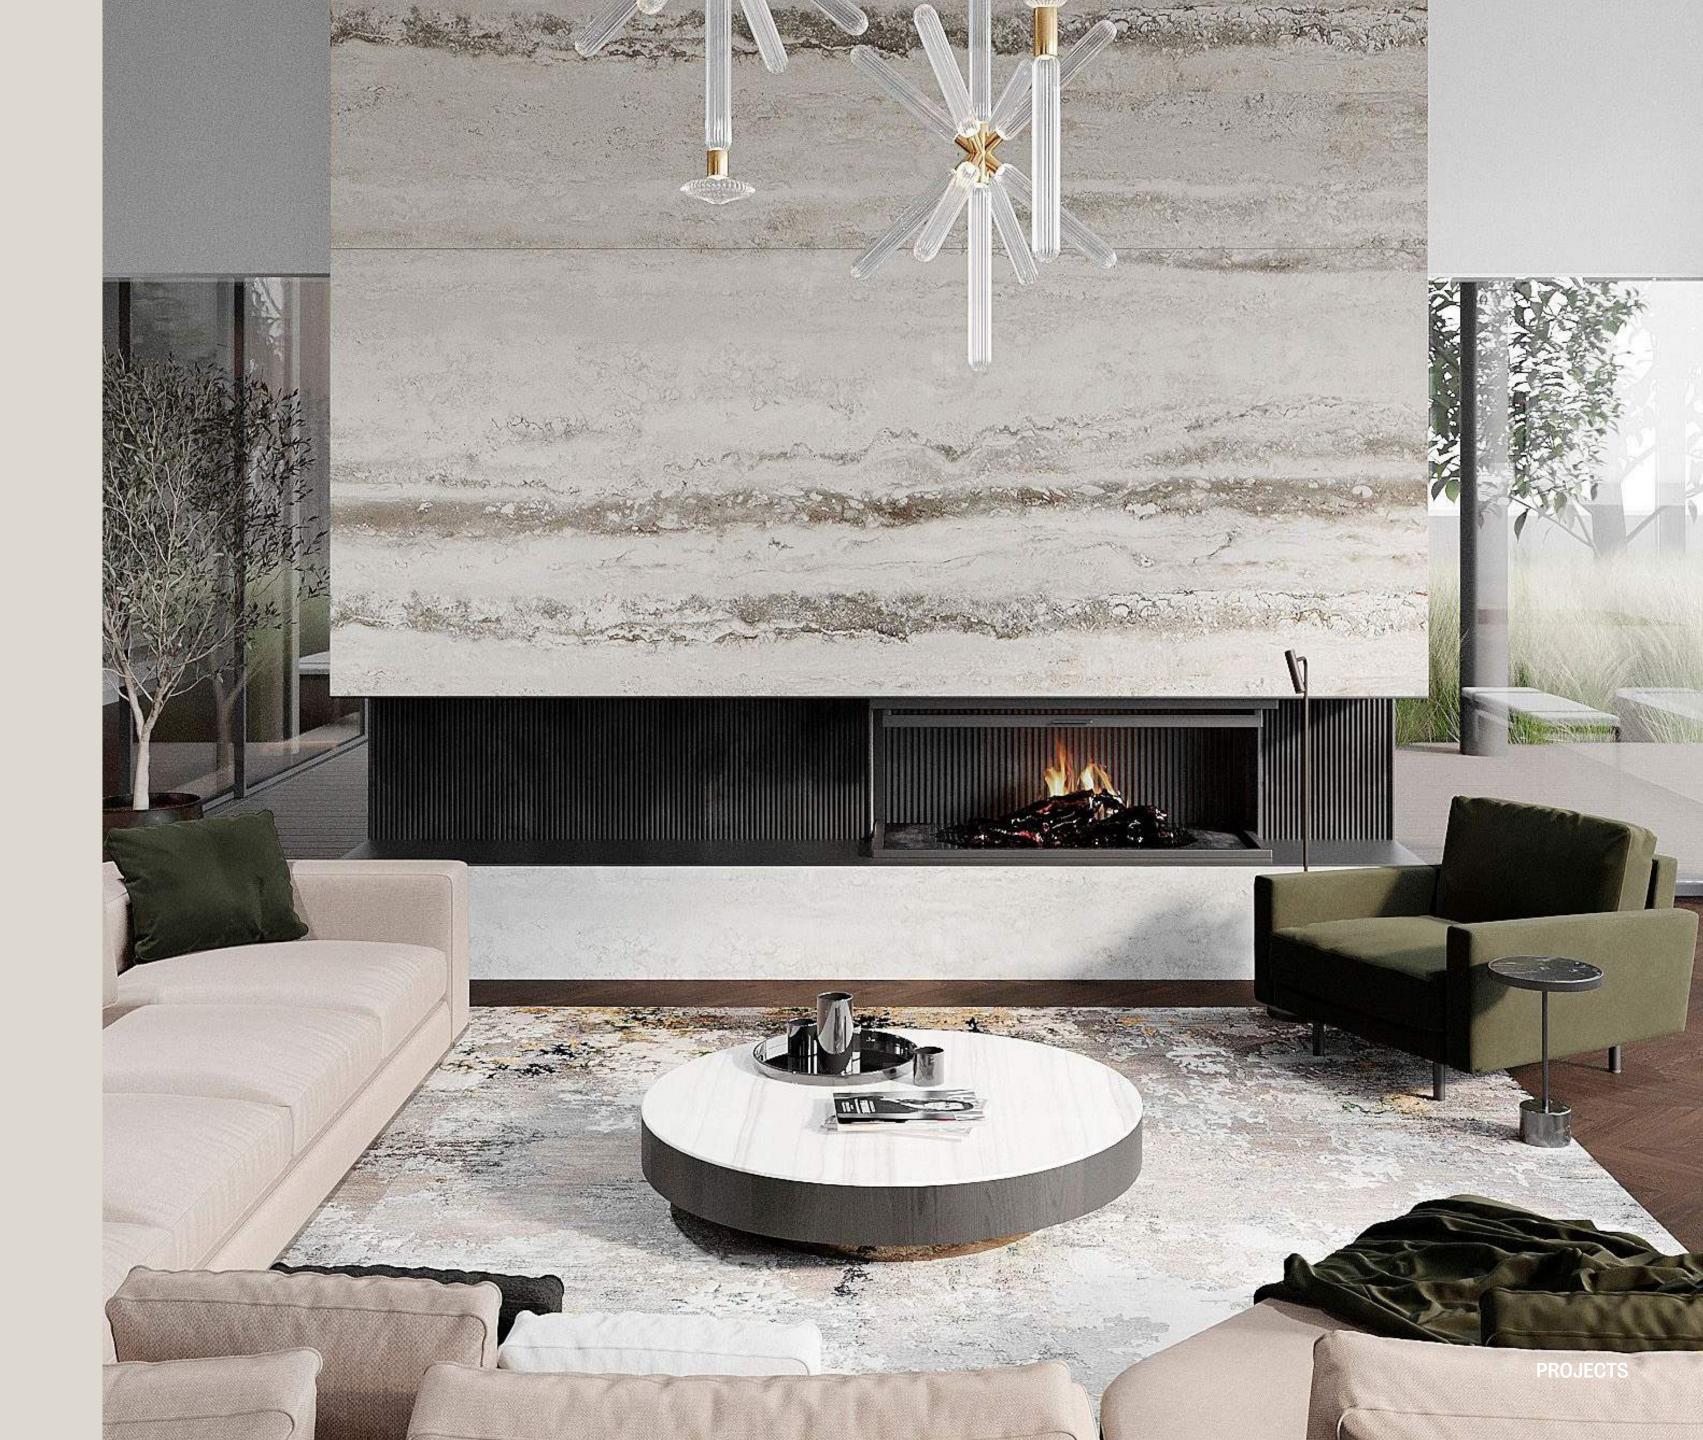

#### **RESIDENCE WITH SPA**

**2022 920** M<sup>2</sup>

A spacious two-story house was built to accommodate a family of five – a couple and three children. It was important to create an intimate and cozy atmosphere for family rest, as well as to design private spaces for each family member.

The muted tones and natural materials in the finishes blend in harmoniously with the architecture of the house reminiscent of Frank Lloyd Wright's legendary villas.

Furniture, textures and materials are almost the same in every area. We have selected laconic and comfortable models from Minotti and Black Tie. The fireplace in the living room and the TV-area are decorated with porcelain stoneware. As a piece of art above the fireplace we chose an art mirror designed by Christophe Gagnon.

#### **RESIDENCE WITH SPA**

**2022 920** M<sup>2</sup>

Our clients travel a lot and are inspired by the European lifestyle. They wanted to bring Italian elegance to their home without bright elements.

The basis of the project are the neutral colours and the balance of lines and shapes. We used different types of marble, furniture from the world's best factories, and large-scale painting. A special role here is for Apparatus lamps, which we consider to be real pieces of art.