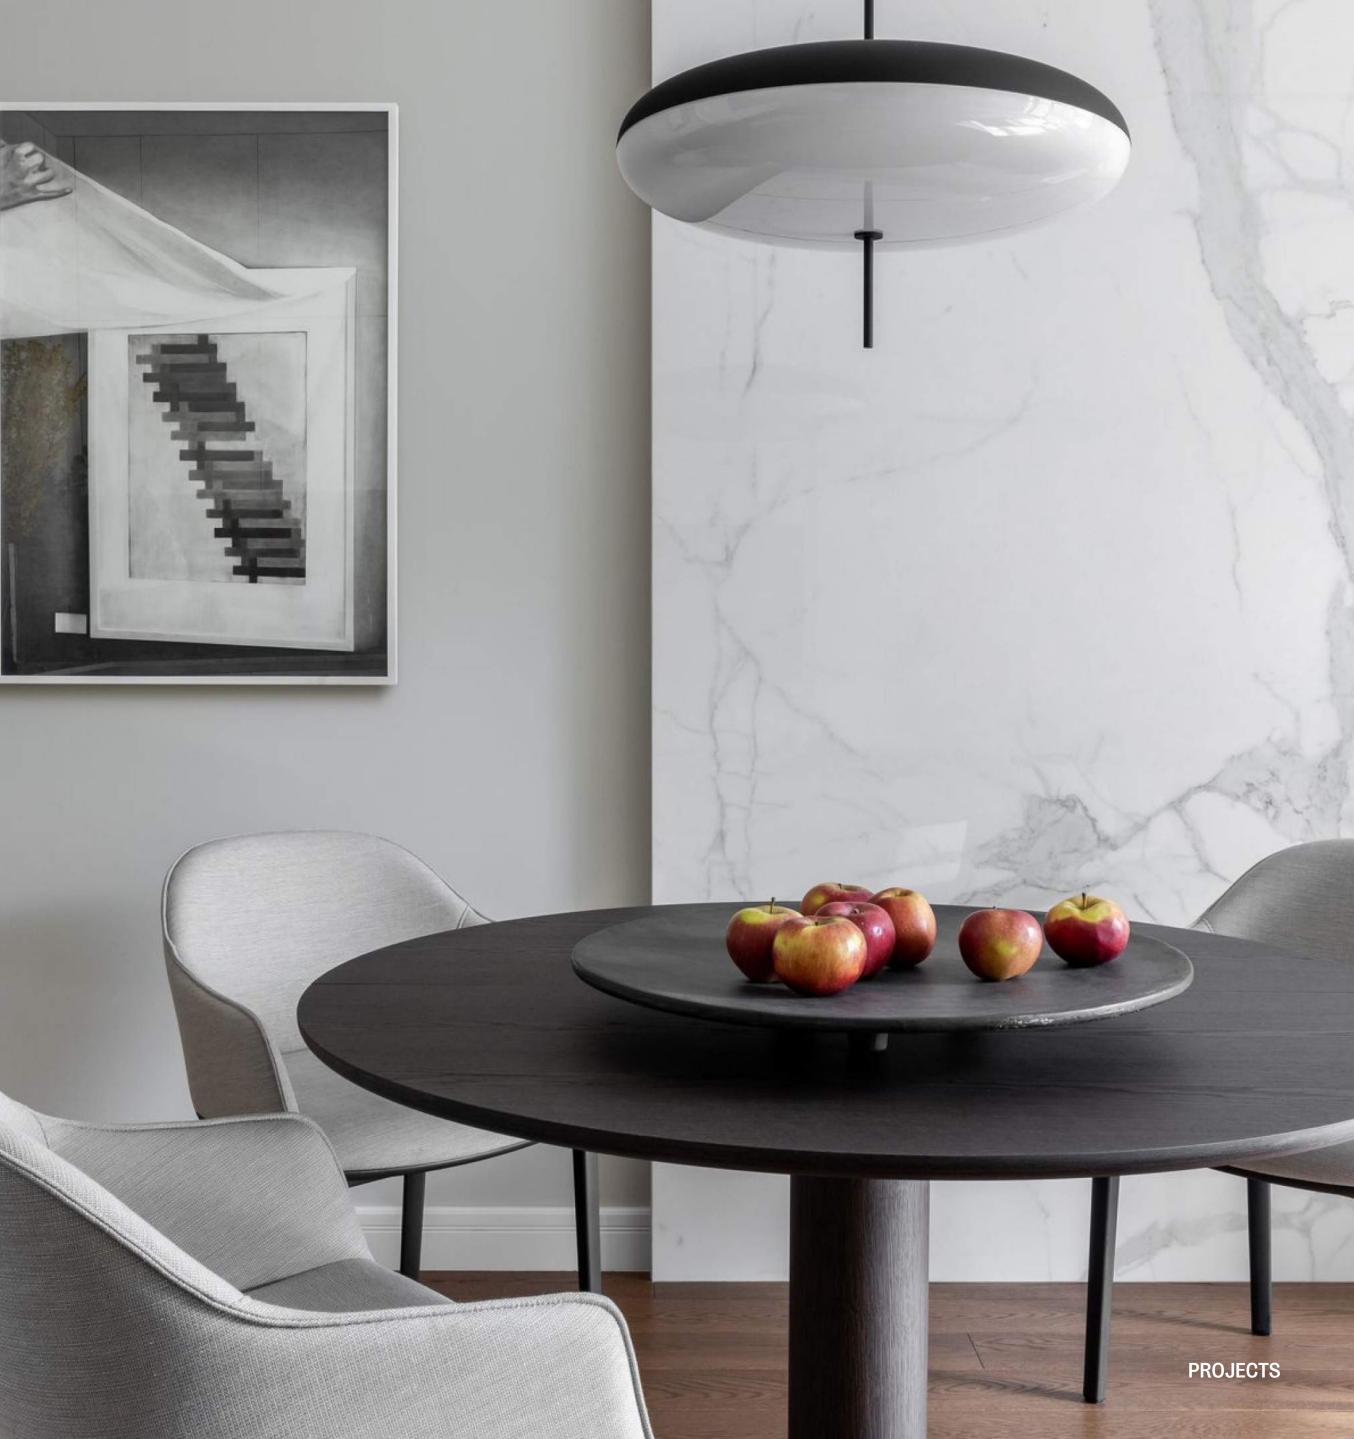

#### **RESIDENCE WITH SPA**

**2022 920** M<sup>2</sup>

A spacious two-story house was built to accommodate a family of five – a couple and three children. It was important to create an intimate and cozy atmosphere for family rest, as well as to design private spaces for each family member.

The muted tones and natural materials in the finishes blend in harmoniously with the architecture of the house reminiscent of Frank Lloyd Wright's legendary villas.

Furniture, textures and materials are almost the same in every area. We have selected laconic and comfortable models from Minotti and Black Tie. The fireplace in the living room and the TV-area are decorated with porcelain stoneware. As a piece of art above the fireplace we chose an art mirror designed by Christophe Gagnon.

#### **RESIDENCE WITH SPA**

**2022 920** M<sup>2</sup>

Our clients travel a lot and are inspired by the European lifestyle. They wanted to bring Italian elegance to their home without bright elements.

The basis of the project are the neutral colours and the balance of lines and shapes. We used different types of marble, furniture from the world's best factories, and large-scale painting. A special role here is for Apparatus lamps, which we consider to be real pieces of art.